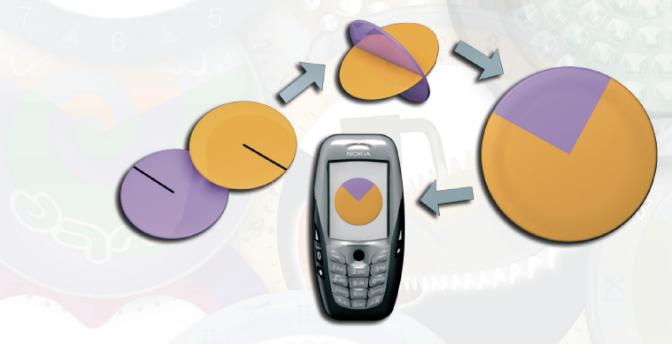

This patent pending design concept uses the differential between two interleaved and colour contrasted discs to tell the time. i.e.

pic-toc

watch the time

From here it's easy to extrapolate pic-toc's enormous potential as a brand and design vehicle demonstrated by the examples below.