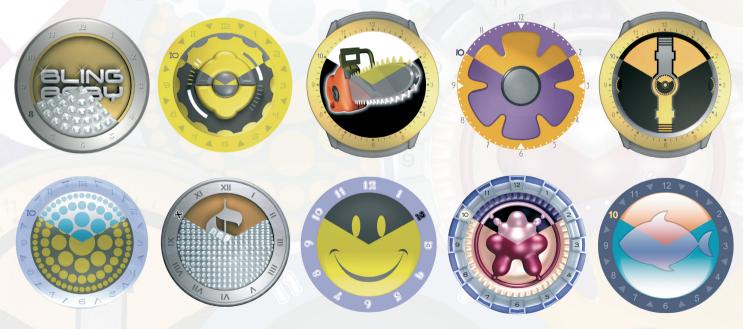

This patent pending design concept uses the differential between two interleaved and colour contrasted discs to tell the time. i.e.

pic-toc

watch the time

From here it's easy to extrapolate pic-toc's enormous potential as a brand and design vehicle demonstrated by the examples below.