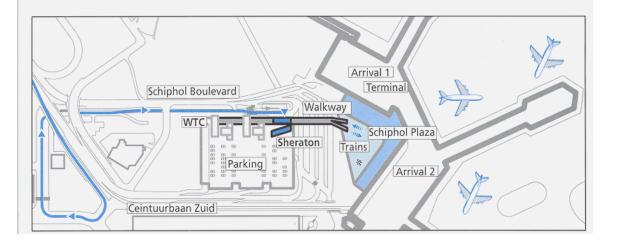

#### Train: Schiphol Station

From the train platform go up with the escalator to Schiphol Plaza. From Schiphol Plaza follow the signs WTC/Sheraton directing to the Traverse walkway. In this walkway pass the Ticket Machines and you will find after 50 meters the Sheraton Amsterdam Airport Hotel & Conference Center on your left hand.

#### Arrival Terminals Schiphol Airport

From the Arrival Terminal (1,2 or 3) follow the signs Schiphol Plaza. From Schiphol Plaza follow the signs WTC/Sheraton directing to the Traverse walkway. In this walkway pass the Ticket machines and find after 50 meters the Sheraton Amsterdam Airport Hotel & Conference Center on your left hand.

#### Trein: Station Schiphol

U neemt vanaf het perron de trap naar boven. U staat dan midden in Schiphol Plaza.

Vanaf hier volgt u de borden WTC/Sheraton welke u naar de Traverse (overdekte) boulevard zullen wijzen. In deze boulevard gaat u voorbij de Parkeer Betaalautomaten en ziet u na ongeveer 50 meter aan uw linkerhand het Sheraton Amsterdam Airport Hotel & Conference Center.

#### Aankomsthal Schiphol

U volgt vanuit de aankomsthal (1,2 en 3) de borden Schiphol Plaza. Vanaf Schiphol Plaza volgt u de borden WTC/Sheraton welke u naar de Traverse (overdekte boulevard) zullen wijzen. In deze boulevard gaat u voorbij de Parkeer Betaalautomaten en ziet u na ongeveer 50 meter aan uw linkerhand het Sheraton Amsterdam Airport Hotel & Conference Center.