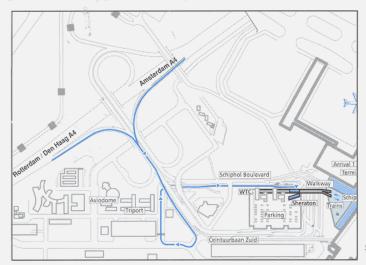

#### A4: from The Hague/Rotterdam & Amsterdam

From the A4 Motorway take Exit: Schiphol and follow the signs WTC Kantoren/Sheraton until the Sheraton Parking. Within the parking take the elevator to the second floor. On the second floor (you are now in the Traverse walkway) go to the right in the direction of Schiphol Airport Arrival & Departure. After 50 meters you will find the entrance of the Sheraton Amsterdam Airport Hotel & Conference Center on your righthand.

#### A4: vanaf Den Haag/Rotterdam & Amsterdam

U neemt vanaf de A4 de afslag Schiphol en volgt de borden WTC kantoren/Sheraton tot in de Sheraton Parkeergarage. In de parkeergarage neemt u de lift naar de tweede verdieping. Vanuit de lift gaat u rechts richting aankomsthal in de overdekte boulevard.

Na 50 meter ziet u aan uw rechterhand de ingang van het Sheraton Amsterdam Airport Hotel & Conference Center.