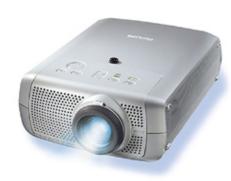

## **Multimedia Projector Rentals**

Call for discount on the following classroom equipment:

LCD Projector Rental, 1000 Lumens (1-75 People)
LCD Projector Rental, 2000 Lumens (50-125 People)
LCD Projector Rental, 3000 Lumens (100-200 People)
LCD Projector Rental, 5000 Lumens (300+ People)

<u>DLP Projector Rental, 2000 Lumens</u> (50-125 People) <u>DLP Projector Rental, 3000 Lumens</u> (100-200 People)