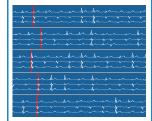

KCI Digital Holter Automated analysis & reporting features with "on-the-fly" editing capabilities.

KCI PressureTrak
A cost-effective way to
monitor your patients'
blood pressure outside
the clinical setting