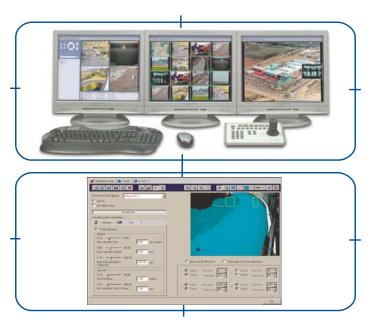

#### **TRK-Monitor Software**

An out-of-the-box command and control-center software solution that provides a remarkable workspace and features ideal for serious security site management supporting unlimited number of cameras. Features include sitemap navigation, on-screen display, dual-screen-console support, automated incident response synergy, password protection, camera access privileges, personalized workspace layouts, multiple layout views, supports multiple sites, efficient alarm management, and more.

#### TRK-Setup Software

An intuitive easy-to-use administrative software that allows for quick configuration and security policy design for one or more TRK Units. Its smart design makes setup a snap with multiple ways to configure custom 3D and terrain security policies. Pick and choose automatic incident responses, such as triggering a lockdown on alarm and more.