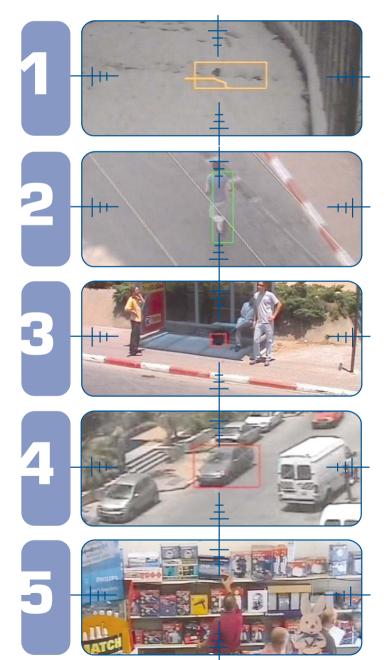

# TotalTrack powered by VTD™ 5 solutions up and running in 5 min

#### **Detect Intrusion**

IntrusionTrack™ is an intelligent module that watches with unblinking vigilance for intruders in surveillance video; IntrusionTrack™ doesn't give intruders a chance. Built-in VTD" technology detects intruders while ignoring distractions that cause false alarms, like small animals, swaying branches, cloud shadows, rain, snow, etc.

#### Auto-Track with PTZ

PTZTrack™ is an innovative module that transforms manually controlled Pan/Tilt/Zoom cameras to automated intrudertracking systems that keep the intruder in focus and centered in the video frame. It is a fully independent (autonomousno helper camera needed) spot-and-track system that can be coupled with IntrusionTrack™ to seek out intruders in different areas by looping through preset location sequence. It follows where stationary cameras would lose the intruder once out of the camera's field of view.

#### **Locate Abandoned Objects**

UBTrack™ (Unattended Baggage) is ideal for anti-terror crowd surveillance and homeland security protocols. This module, which works both indoor and outdoor, automatically detects unattended objects and unaccompanied baggage to alert and provide information for handling possible baggage bomb threats or discarded contraband. UBTrack™ is suited for real-world crowded places, such as airport terminals, bus and train stations.

## **Display Parking Violators**

NPTrack™ (No Parking) automatically spots violations in parking and stopped vehicle rules. Detects stopped/standing vehicles, parked vehicles in no-parking zones, broken-down vehicles in traffic lanes, exceeded time limit parking (short/long-term), etc.

# **Detect Object Removal**

ORTrack™ (Object Removal) is a target-specific feature that automatically detects if an object of interest is moved from its location. This can be ideal for tasks such as running sting operations, detecting vandalism, identifying theft (whether customer or employee), or assuring objects are in place for site safety.