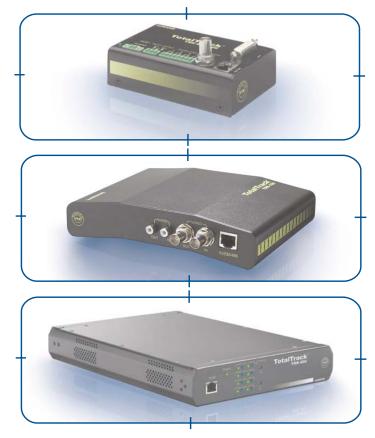

#### **MINI TRK Units**

#### Models TRK-Mini-100 TRK-Mini-140

The TRK Mini Units are miniature units that can be used for indoor and outdoor applications. The units, about the size of a deck of cards, Are small enough to be installed inside the camera enclosure and casings of some models. Their size makes them ideal for adding functionality to OEM products, inconspicuous, or confined space installations.

#### **COMPACT TRK Units**

## Models TRK-100 TRK-140 TRK-200

The Compact TRK Units are small shelf units to be used for indoor and outdoor applications.

Compact TRK Units are ideal for small to medium sized security operation with one or more camera or for scalable installations where the units are dispersed in multiple locations of one and two camera cells.

# **ENTERPRISE TRK Units**

#### Models TRK-400 TRK-440 TRK-800

The Enterprise TRK Units are 19" rack units for installations that are centralized, such as a security control room. Ideal for medium to enterprise security operation with a large number of cameras, the Enterprise TRK Units help optimize rack space by consolidated support for multiple analog cameras in each unit.