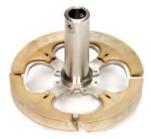

Temperature, maximum: 450° F (204° C)

Pressure, maximum: 150 psi (21 bar)

Single Unit Weight: 250 lbs (113.4 kg)

Purge Chamber — Flow enhance purge chamber assures an even pressure distribution side to side and front to back. The even pressure distribution eliminates the potential of plugging or tunneling allowing the filter to handle solids more effectively.

PEEK® Cleaning Disc — The cleaning disc design was optimized to provide efficient cleaning of the screen maintaining even pressure and a continuous sharp edge.

Insulation jacket helps keep the system within optimal operating temperatures.