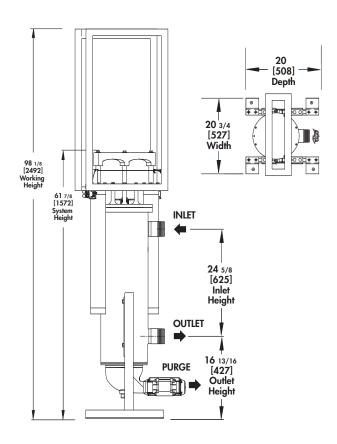

## SPECIFICATIONS

Total Volumetric Capacity: 11 gal (41.6 liters)

Purge Chamber Capacity: 1.5 gal (6 liters)

Filtration Surface Area: 610 in<sup>2</sup> (3935 cm<sup>2</sup>)

Flow Rate Range at  $100\mu$ :  $30-200 \text{ gpm} (6.8-45.4 \text{ m}^3/\text{hr})$ 

Temperature, maximum: 450° F (204° C)

Pressure, maximum: 150 psi (21 bar)

Single Unit Weight: 250 lbs (113.4 kg)

Purge Chamber — Flow enhance purge chamber assures an even pressure distribution side to side and front to back. The even pressure distribution eliminates the potential of plugging or tunneling allowing the filter to handle solids more effectively.