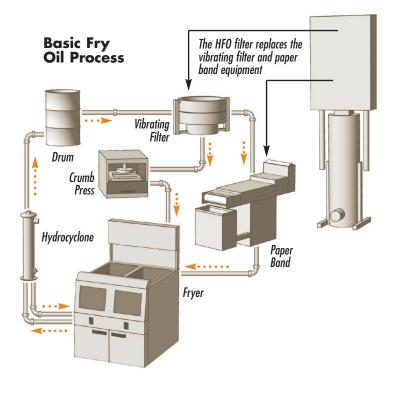

### HOT FRY OIL FILTER Powered by DCF Technology

- High turn-over rates result in improved quality
- Reduced oxidation rates of non-hydrogenated oil
- Tighter filter retentions optimize crumb removal
- Closed system reduces employee exposure
- Eliminates costs associated with consumable media
- Environmentally friendly design reduces disposal costs
- Unique leak containment system