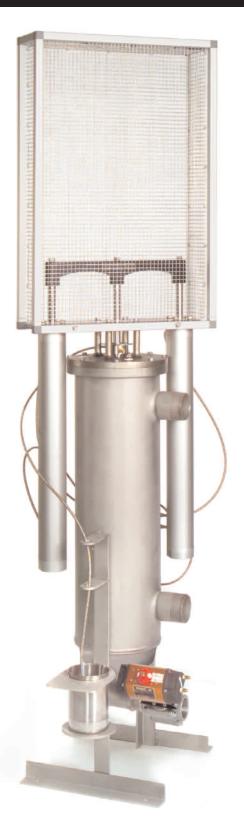

# Mechanically Cleaned Hot Fry Oil Filter Ronningen-Petter\*

### HOT FRY OIL FILTER Powered by DCF Technology

- High turn-over rates result in improved quality
- Reduced oxidation rates of non-hydrogenated oil
- Tighter filter retentions optimize crumb removal
- Closed system reduces employee exposure
- Eliminates costs associated with consumable media
- Environmentally friendly design reduces disposal costs
- Unique leak containment system