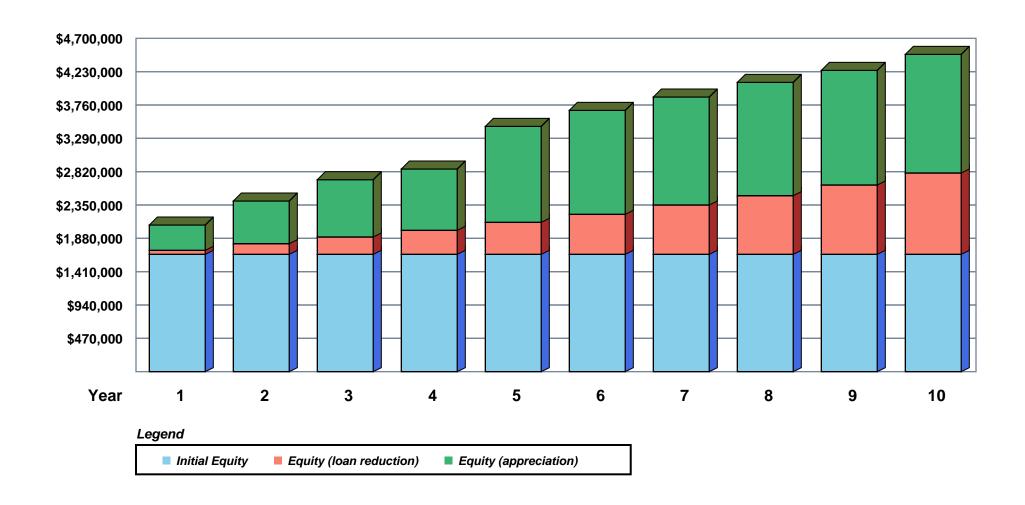

|           |           |           |           |           |
|                      |           |           |           |           |           |           |           |           |           |           |
|                      |           |           |           |           |           |           |           |           |           |           |
|                      |           |           |           |           |           |           |           |           |           |           |
|                      |           |           |           |           |           |           |           |           |           |           |
|                      |           |           |           |           |           |           |           |           |           |           |