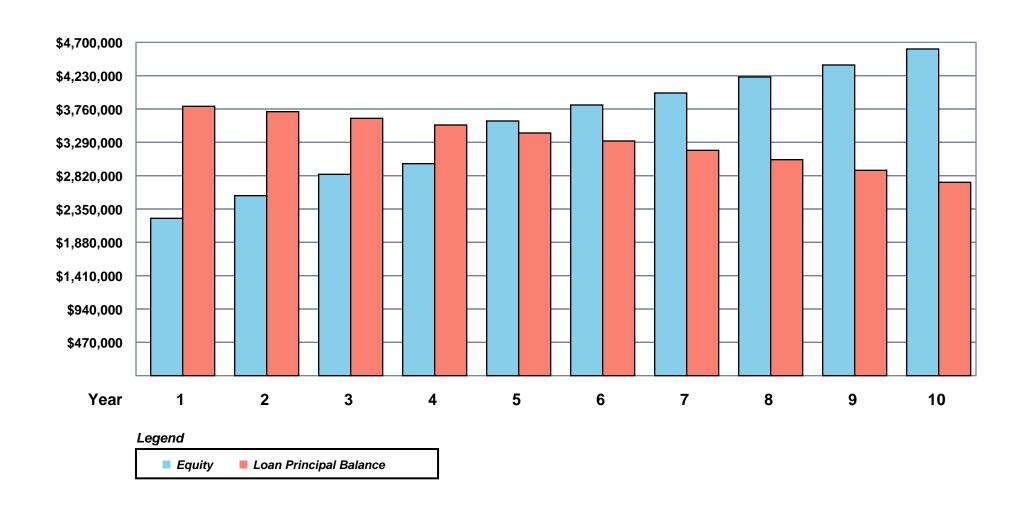

|           |           |           |           |           |
|                      |           |           |           |           |           |           |           |           |           |           |
|                      |           |           |           |           |           |           |           |           |           |           |
|                      |           |           |           |           |           |           |           |           |           |           |
|                      |           |           |           |           |           |           |           |           |           |           |
|                      |           |           |           |           |           |           |           |           |           |           |