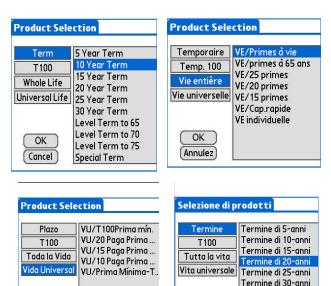

### Insurance Products Compared and Quoted with QuotesOnTap™

QuotesOnTap compares, quotes and provides expanded detail on:

-Term (various duration and level premium periods) -T100 (Guaranteed No Lapse Minimum Level Premium UL in the US) -Whole Life

Actual pictures of QuotesOnTap's Tobacco Use Class determination screen - shown as these appear in different languages.

-QuotesOnTap provides logical and intuitive product groupings and sub groupings:

provides for ordering of products in ascending premium order and alphabetically, by insurance company name. The display order is quickly changed by tapping on the selection at the bottom of the survey screen:

Termine livello a 65 Termine livello a 70

Termine livello a 75

Termine speciale