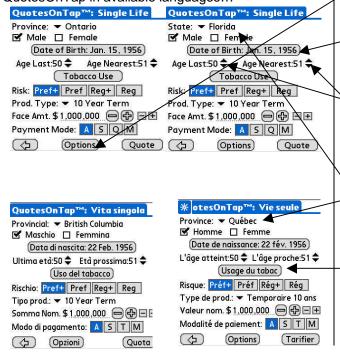

#### Easy to Use and Powerful... Multicompany, Multinational & Multilingual

The following are images of the input screen of QuotesOnTap in available languages...

#### QuotesOnTap™: Vida individua State: 🔻 California 🗹 Masculino 🔲 Femenino --Canada and the US--(Fecha de nacimiento: 22 Feb. 1956) Edad: última: 50 🜩 más cercana: 51 🜩 ... English, Francais, (Uso de Tabaco) Riesgo: Pref+ Pref Reg+ Reg Tipo producto: 💌 10 años plazo Espanol & Italiano... Suma seguro \$ 500,000 🕒 🕀 🗉 🗄 Modo de pago: 🔥 S T M (🕁 Opcións) (Cotización) 8 easy to use and powerful options for country and language combinations... QuotesOnTap™ X

Country selection is as easy and quick as tapping on the national flag

Language selection is available by tapping on the "Options" button at commencement or at the main parameter input screen

-QuotesOnTap provides the option for the user to enter the proposed insured's exact Date of Birth, with the resultant Age Nearest and Age Last automatically calculated. Alternatively, the user can directly enter the figures for the proposed insured's Age Nearest and Age Last (See input screen images on the left side of this page).

-QuotesOnTap takes jurisdictional differences into account. The user may tap to select any state in the US or any province in Canada at the main parameter input screen (See input screen images on the left side of this page).

QuotesOnTap provides for automated, yet focused determination of tobacco use class though QuotesOnTap's easy and simple to use, yet advanced, Ascertain<sup>™</sup> functions (In other words, the user is not constrained by inexact "smoker"/"non-smoker" guessing).