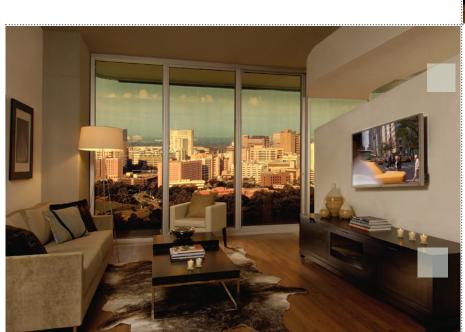

#### RESIDENCE FEATURES

Open Floor Plans

Soaring 10' Ceiling Heights featuring Exposed Concrete finish

Floor to ceiling glass with great views of Hermann Park, Texas Medical

Center and the Downtown Houston Skyline

Two distinct finish design themes: Urban (dark) and Park (light)