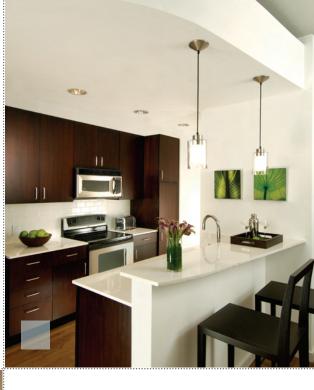

#### KITCHEN AND BATH FEATURES

Hardwood Cabinets

Granite Counter Tops

Mosaic Glass Tile Backsplashes

Hardwood Flooring

Designer Floor Tile in Bathrooms

Stainless Steel Appliances

Unique Chrome Fixtures and Accessories

Designer Tile Shower and Tub Surrounds

Garden Tubs in Master Baths in select units