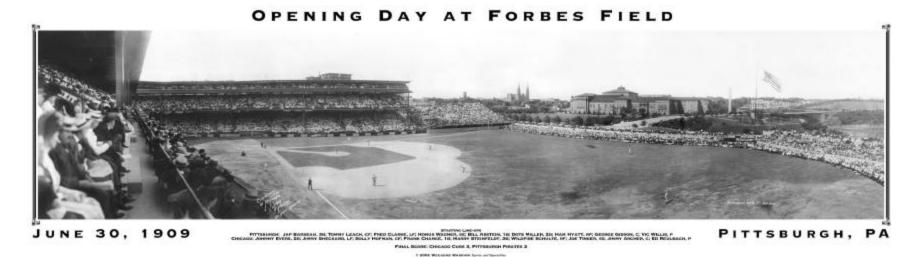

Local historians and Forbes Field experts consider this photo to be extremely rare for several reasons. This particular view is not well known and is likely to have been in limited distribution in its day. Additionally, the quality and size of the original panoramic photo further adds to its value.

(Starting line-ups are listed under the photo.)

## **Forbes Field**

Opening Day, June 30, 1909 Attendance: 30,338 Original Capacity: 25,000 Print Size: 12" x 36"