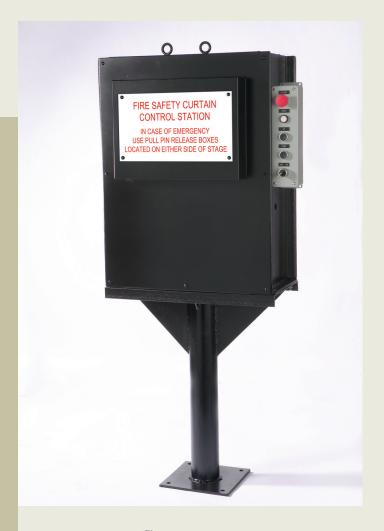

## FC<sup>3™</sup> FIRE SAFETY CURTAIN WINCH

**Stand Alone** 

**Motorized Fire Safety** 

**Curtain Winch** 

for use with

Theatrical Fire Safety

**Curtains** 

The SECOA FC<sup>3™</sup> Fire Safety Curtain Winch is an economical stand alone, self contained motorized fire safety curtain winch for the theatrical market. This rugged winch is designed for years of maintenance free operation. Controls and motor starter are integrated into the winch unit. Winch is easily retrofitted into existing Fire Safety Curtain Systems.

## Features:

- Stand alone, self contained system design means installation time is minimized. Bolt the winch in place, run power to it and it is ready to be rigged.
- Ideal for Straight Lift, Counterweighted and Brail Fire Safety Curtain Systems.
- Complies with the new NFPA 80, Chapter 20 Fabric Fire Safety Curtains Standard.
- UL Labeled low voltage controls.
- Maintained E-Stop button operates a line contactor removing power from the reversing contactor and controls.
- Uses "Dead Man" Operation for all buttons that cause movement.
- Over travel limits as well as operational limits standard.
- Centrifugal descent governor integrated into winch assembly.
- 750 pound lifting capacity. Can be augmented with a counterweight arbor for heavier curtains.
- Optional key switch for security and prevention of unauthorized usage.
- 208 volt three phase standard. 480 volt three phase or 120 volt operation are optional.
- Guide cable attachment locations for cable clews. Accommodates variable guide cable spacing.
- Stand is included with winch.