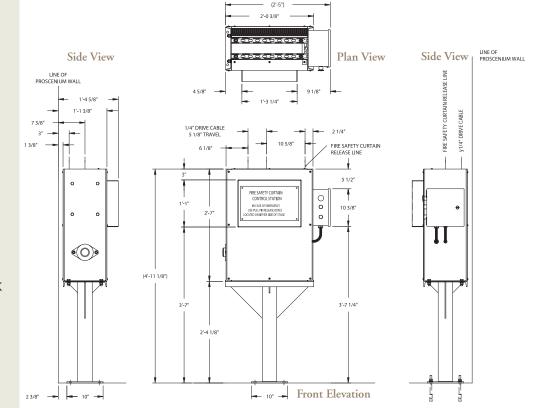

## FC<sup>3™</sup> FIRE SAFETY CURTAIN WINCH

**Stand Alone** 

**Motorized Fire Safety** 

**Curtain Winch** 

for use with

Theatrical Fire Safety

**Curtains** 

The SECOA FC<sup>3™</sup> Fire Safety Curtain Winch is an economical stand alone, self contained motorized fire safety curtain winch for the theatrical market. This rugged winch is designed for years of maintenance free operation. Controls and motor starter are integrated into the winch unit. Winch is easily retrofitted into existing Fire Safety Curtain Systems.

## Features:

- Stand alone, self contained system design means installation time is minimized. Bolt the winch in place, run power to it and it is ready to be rigged.
- Ideal for Straight Lift, Counterweighted and Brail Fire Safety Curtain Systems.
- Complies with the new NFPA 80, Chapter 20 Fabric Fire Safety Curtains Standard.
- UL Labeled low voltage controls.
- Maintained E-Stop button operates a line contactor removing power from the reversing contactor and controls.
- Uses "Dead Man" Operation for all buttons that cause movement.
- Over travel limits as well as operational limits standard.
- Centrifugal descent governor integrated into winch assembly.
- 750 pound lifting capacity. Can be augmented with a counterweight arbor for heavier curtains.
- Optional key switch for security and prevention of unauthorized usage.
- 208 volt three phase standard. 480 volt three phase or 120 volt operation are optional.
- Guide cable attachment locations for cable clews. Accommodates variable guide cable spacing.
- Stand is included with winch.

## Benefits:

- Safe, reliable and economical. Power is not required for emergency operation.
- Stand alone winch includes motor starter and low voltage controls for ease of installation.
- Safe when button is released, all movement stops.
- Affordable, modular design.
- Easy to install, use and troubleshoot.
- Easily added to existing Fire Safety Curtain Systems.
- Replaces existing hand cranked Fire Safety Curtain Winches.