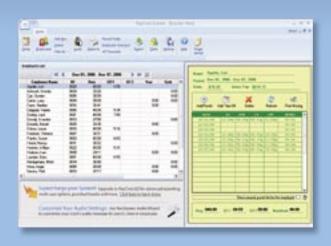

# Complete punch to paycheck system!

- Employee punches instantly available in the large easy-to-read time card
- and easily scroll through pay periods
- QuickBooks®, ADP®, and Paychex®

**Editina** Edit time cards with the Express software

Reporting Run time card and totals reports

**Exporting** Export directly to popular payroll systems