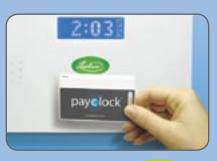

# A Time & Attendance System that's Big on Features and **Small on Price**











## **Punching**



## Messaging

PC50 instantly displays the



## Verification

# The all-new PayClock Express software cuts payroll preparation in half.

# Complete punch to paycheck system!

- Employee punches instantly available in the large easy-to-read time card
- and easily scroll through pay periods
- QuickBooks®, ADP®, and Paychex®





**Editina** Edit time cards with the Express software



Reporting Run time card and totals reports



**Exporting** Export directly to popular payroll systems

#### SYSTEM FEATURES

| Employee Capacity | 50 Active Employees                                         |
|-------------------|-------------------------------------------------------------|
| Pay Periods       | Weekly, Bi-weekly, Semi-Monthly                             |
| Pay Codes