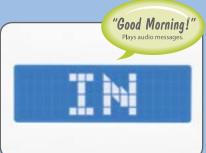

## Messaging

PC50 instantly displays the

### **AUDIO MESSAGES\***

- Clocked In
- Clocked Out
- Badged In
- Badged Out
- Good Morning
- Good Afternoon
- Good Evening
- Happy Birthday!
- Happy Holiday!
- Please Try Again
- Badge Not enrolled
- Please See Your Supervisor
- Punch Already Exists
- Hello
- Goodbye
- Hola (Spanish)
- Adios (Spanish)
- Finger Not Enrolled (when using Finger Sensor Accessory)