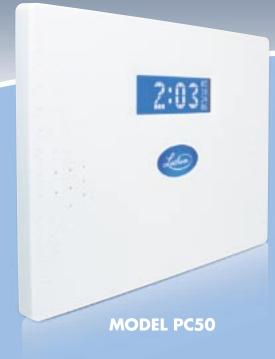

# A Time & Attendance System that's Big on Features and **Small on Price**

### **CONTENTS IN PC50 KIT**

PayClock Express Software CD-ROM PC50 Employee Time Clock Radio Frequency Badges (Pack of 15) 15 ft. USB Cable Printed User Guide All Mounting Hardware