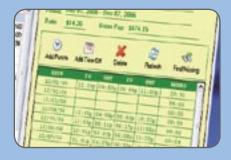

# Complete punch to paycheck system!

- Employee punches instantly available in the large easy-to-read time card
- and easily scroll through pay periods
- QuickBooks®, ADP®, and Paychex®

**Editina** Edit time cards with the Express software