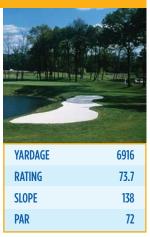

### **CENTER VALLEY CLUB**

### 3300 Center Valley Parkway Center Valley, PA 18034 610-791-5580

This upscale, bent-grass facility offers two unique nine-hole settings. The front nine is a Scottish links style, prevalent in the British Isles and the back nine is a North American inland style. A daily fee course providing a private club experience.

★★★★ 2007 Golf Digest Places to Play

www.centervalleyclubgolf.com

### 2007 GOLF COURSES AT A GLANCE:

| COURSE                          | YARDAGE | RATING | SLOPE | PAR |
|---------------------------------|---------|--------|-------|-----|
| ALLENTOWN MUNICIPAL GOLF COURSE | 6845    | 72.4   | 132   | 72  |
| THE ARCHITECTS GOLF CLUB        | 6863    | 73.3   | 131   | 71  |
| CENTER VALLEY CLUB              | 6916    | 73.7   | 138   | 72  |
| THE CLUB AT MORGAN HILL         | 6749    | 72.8   | 135   | 71  |
| OLDE HOMESTEAD GOLF CLUB        | 6800    | 73.2   | 137   | 72  |
| RIVERVIEW COUNTRY CLUB          | 6505    | 71.0   | 123   | 72  |
| SOUTHMOORE GOLF COURSE          | 6193    | 71.2   | 126   | 71  |