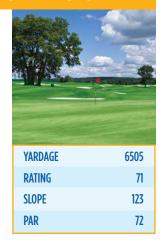

#### RIVERVIEW COUNTRY CLUB

### 1 Riverview Place Easton, PA 18040 610-559-9700

Riverview has established itself as one of the region's premier public golf facilities. Designed by local architect Jim Blaukovitch, Riverview offers a very challenging but playable layout for golfers of all skill levels. Located off Route 611, 2 miles north of Route 22 in Easton.

2007 Golf Digest Places to Play, listed, not rated

www.riverviewcountryclub.com

### 2007 GOLF COURSES AT A GLANCE:

| COURSE                          | YARDAGE | RATING | SLOPE | PAR |
|---------------------------------|---------|--------|-------|-----|
| ALLENTOWN MUNICIPAL GOLF COURSE | 6845    | 72.4   | 132   | 72  |
| THE ARCHITECTS GOLF CLUB        | 6863    | 73.3   | 131   | 71  |
| CENTER VALLEY CLUB              | 6916    | 73.7   | 138   | 72  |
| THE CLUB AT MORGAN HILL         | 6749    | 72.8   | 135   | 71  |
| OLDE HOMESTEAD GOLF CLUB        | 6800    | 73.2   | 137   | 72  |
| RIVERVIEW COUNTRY CLUB          | 6505    | 71.0   | 123   | 72  |
| SOUTHMOORE GOLF COURSE          | 6193    | 71.2   | 126   | 71  |