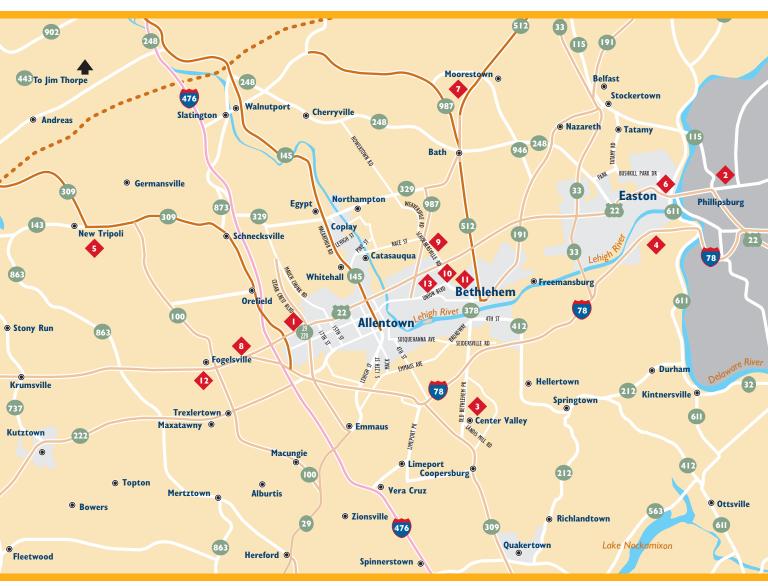

### **Course & Lodging Map**

#### **COURSES**

- 1. ALLENTOWN MUNICIPAL GOLF COURSE
- 2. THE ARCHITECTS GOLF CLUB
- 3. CENTER VALLEY CLUB

- 4. THE CLUB AT MORGAN HILL
- 5. OLDE HOMESTEAD GOLF CLUB
- 6. RIVERVIEW COUNTRY CLUB
- 7. SOUTHMOORE GOLF COURSE

#### **LODGING**

- 8. BEST WESTERN ALLENTOWN INN & SUITES
- 9. FOUR POINTS SHERATON LEHIGH VALLEY HOTEL & SUITES
- 10. HILTON GARDEN INN ALLENTOWN AIRPORT
- 11. HISTORIC HOTEL BETHLEHEM
- 12. HOLIDAY INN CONFERENCE CENTER
- 13. STAYBRIDGE SUITES ALLENTOWN AIRPORT