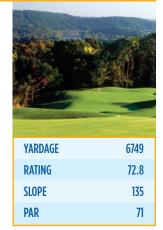

### THE CLUB AT MORGAN HILL

### 100 Clubhouse Drive Easton, PA 18042 610-923-8480

Morgan Hill provides a world-class environment that welcomes golfers of all abilities to enjoy a wide array of amenities and services typically only found at private clubs. Full-service clubhouse, championship 18-hole golf course, award-winning Vintage restaurant and bar.

2007 Golf Digest Places to Play, listed, not rated

www.theclubatmorganhill.com

### 2007 GOLF COURSES AT A GLANCE:

| COURSE                          | YARDAGE | RATING | SLOPE | PAR |
|---------------------------------|---------|--------|-------|-----|
| ALLENTOWN MUNICIPAL GOLF COURSE | 6845    | 72.4   | 132   | 72  |
| THE ARCHITECTS GOLF CLUB        | 6863    | 73.3   | 131   | 71  |
| CENTER VALLEY CLUB              | 6916    | 73.7   | 138   | 72  |
| THE CLUB AT MORGAN HILL         | 6749    | 72.8   | 135   | 71  |
| OLDE HOMESTEAD GOLF CLUB        | 6800    | 73.2   | 137   | 72  |
| RIVERVIEW COUNTRY CLUB          | 6505    | 71.0   | 123   | 72  |
| SOUTHMOORE GOLF COURSE          | 6193    | 71.2   | 126   | 71  |