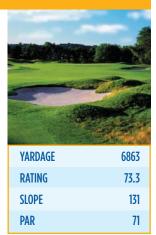

### THE ARCHITECTS GOLF CLUB

### 700 Strykers Road Phillipsburg, NJ 08865 908-213-3080

Stephen Kay and Golf Digest's architectural editor Ron Whitten created this course as a unique history lesson of golf course architects from 1885 - 1955. Experience "70 years of great design styles, join the gods of golf, conquer the masters of design."

★★★★ 2007 Golf Digest Places to Play

www.thearchitectsclub.com

### 2007 GOLF COURSES AT A GLANCE:

| COURSE                          | YARDAGE | RATING | SLOPE | PAR |
|---------------------------------|---------|--------|-------|-----|
| ALLENTOWN MUNICIPAL GOLF COURSE | 6845    | 72.4   | 132   | 72  |
| THE ARCHITECTS GOLF CLUB        | 6863    | 73.3   | 131   | 71  |
| CENTER VALLEY CLUB              | 6916    | 73.7   | 138   | 72  |
| THE CLUB AT MORGAN HILL         | 6749    | 72.8   | 135   | 71  |
| OLDE HOMESTEAD GOLF CLUB        | 6800    | 73.2   | 137   | 72  |
| RIVERVIEW COUNTRY CLUB          | 6505    | 71.0   | 123   | 72  |
| SOUTHMOORE GOLF COURSE          | 6193    | 71.2   | 126   | 71  |