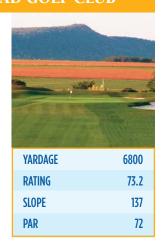

### **OLDE HOMESTEAD GOLF CLUB**

### 6598 Route 309 New Tripoli, PA 18066 610-298-4653

Olde Homestead is one of the most extraordinary golf courses in the Lehigh Valley. This 18-hole links style course is a rare find. With famous views, a professional staff and an outstanding layout, Olde Homestead is truly exciting to play.

★★★★ 2007 Golf Digest Places to Play

www.OldeHomesteadGolfClub.com

### 2007 GOLF COURSES AT A GLANCE:

| COURSE                          | YARDAGE | RATING | SLOPE | PAR |
|---------------------------------|---------|--------|-------|-----|
| ALLENTOWN MUNICIPAL GOLF COURSE | 6845    | 72.4   | 132   | 72  |
| THE ARCHITECTS GOLF CLUB        | 6863    | 73.3   | 131   | 71  |
| CENTER VALLEY CLUB              | 6916    | 73.7   | 138   | 72  |
| THE CLUB AT MORGAN HILL         | 6749    | 72.8   | 135   | 71  |
| OLDE HOMESTEAD GOLF CLUB        | 6800    | 73.2   | 137   | 72  |
| RIVERVIEW COUNTRY CLUB          | 6505    | 71.0   | 123   | 72  |
| SOUTHMOORE GOLF COURSE          | 6193    | 71.2   | 126   | 71  |