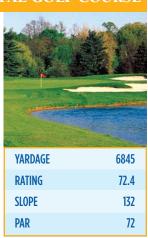

### ALLENTOWN MUNICIPAL GOLF COURSE

### 3400 Tilghman Street Allentown, PA 18104 610-395-9926

Allentown Municipal Golf Course is celebrating its 55th anniversary. The city of Allentown has a renewed commitment to provide a well maintained golf course at very reasonable prices. This is a must play for beginners as well as serious golfers.

★★★ 2007 Golf Digest Places to Play

www.allentownpa.org

### 2007 GOLF COURSES AT A GLANCE:

| COURSE                          | YARDAGE | RATING | SLOPE | PAR |
|---------------------------------|---------|--------|-------|-----|
| ALLENTOWN MUNICIPAL GOLF COURSE | 6845    | 72.4   | 132   | 72  |
| THE ARCHITECTS GOLF CLUB        | 6863    | 73.3   | 131   | 71  |
| CENTER VALLEY CLUB              | 6916    | 73.7   | 138   | 72  |
| THE CLUB AT MORGAN HILL         | 6749    | 72.8   | 135   | 71  |
| OLDE HOMESTEAD GOLF CLUB        | 6800    | 73.2   | 137   | 72  |
| RIVERVIEW COUNTRY CLUB          | 6505    | 71.0   | 123   | 72  |
| SOUTHMOORE GOLF COURSE          | 6193    | 71.2   | 126   | 71  |