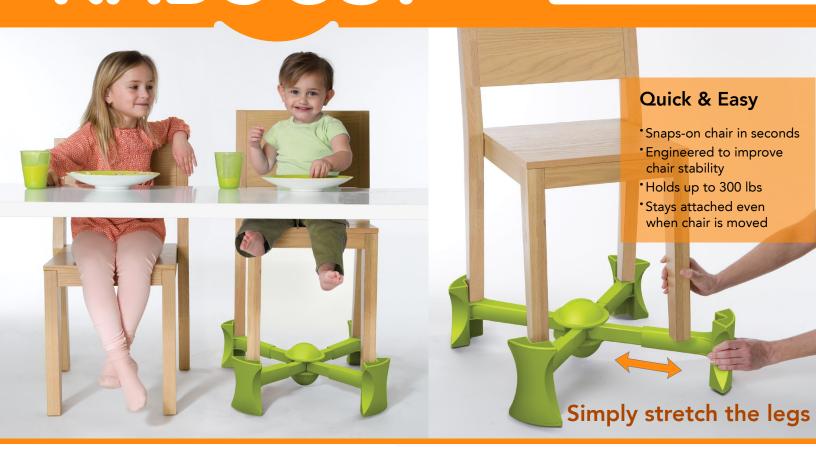

### Quick & Easy

- Snaps-on chair in seconds
- No assembly required

#### Sturdy

- Engineered to improve chair stability
- Holds up to 300 lbs
- Made from heavy duty plastic

## Adjustable spring system

- Fits most 4-legged chairs (round or square legs)
- Stays attached even when chair is moved