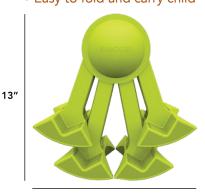

#### Rubberized feet

- Non-slip, won't scratch floors
- Grips chair legs firmly into place
- Weighs 3.5 lbs

**Portable** 

• Easy to fold and carry child

• Compact and lightweight

12"