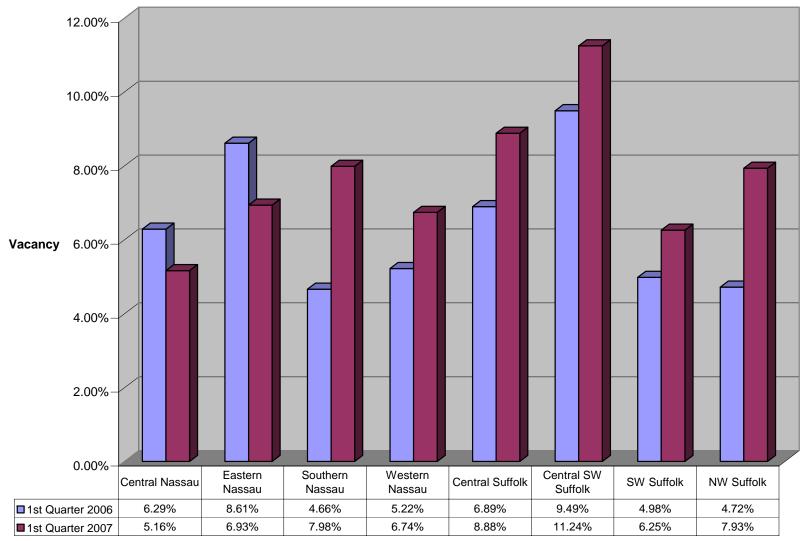

# **CHART – Year to Year Vacancy Comparative by Submarket**

#### **Submarket**

# **Year to Year Vacancy Change Comments**

| Central Nassau<br>Vacancy Decreased:     | 717 Main St, Westbury<br>110 W Graham Ave, Hempstead<br>1 MH Plaza aka Axinn Rd, Garden City<br>910 Orlando Ave, West Hempstead<br>474 Grand Blvd, Westbury              | 91,500sf<br>83,547sf<br>101,000sf<br>149,442sf<br>70,886sf | Listed 4 <sup>th</sup> Qtr '04<br>Listed 4 <sup>th</sup> Qtr '05<br>Listed 4 <sup>th</sup> Qtr '05<br>Listed 4 <sup>th</sup> Qtr '02<br>Listed 4 <sup>th</sup> Qtr '06 | Sold 2 <sup>nd</sup> Qtr '06<br>Leased 3 <sup>rd</sup> Qtr '06<br>Sold 3 <sup>rd</sup> Qtr '06<br>Sold 4 <sup>th</sup> Qtr '06<br>Currently Available |
|------------------------------------------|--------------------------------------------------------------------------------------------------------------------------------------------------------------------------|------------------------------------------------------------|------------------------------------------------------------------------------------------------------------------------------------------------------------------------|-------------------------------------------------------------------------------------------------------------------------------------------------------|
| Eastern Nassau<br>Vacancy Decreased:     | 230 Duffy Ave, Hicksville                                                                                                                                                | 103,050sf                                                  | Listed 3 <sup>rd</sup> Qtr '04                                                                                                                                         | Leased 3 <sup>rd</sup> Qtr '06                                                                                                                        |
| Southern Nassau<br>Vacancy Increased:    | 114-120 Church St, Freeport 146 Hanse Ave, Freeport 3401 Lawson Blvd, Oceanside 3 <sup>rd</sup> Qtr '06 – up 2,000sf 4 <sup>th</sup> Qtr '06 – up 37,100sf – no removals | 43,000sf<br>32,800sf<br>40,000sf                           | Listed 1 <sup>st</sup> Qtr '07<br>Listed 1 <sup>st</sup> Qtr '07<br>Listed 1 <sup>st</sup> Qtr '07                                                                     | Sale<br>Lease<br>Sale/Lease                                                                                                                           |
| Western Nassau<br>Vacancy Increased:     | 2 Channel Drive, Port Washington<br>12 Harbor Park Dr, Port Washington<br>27 Seaview Blvd, Port Washington                                                               | 170,000sf<br>29,000sf<br>33,200sf                          | Listed 4 <sup>th</sup> Qtr '06<br>Listed 1 <sup>st</sup> Qtr '07<br>Listed 1 <sup>st</sup> Qtr '07                                                                     | Lease<br>Lease<br>Sale/Lease                                                                                                                          |
| Central Suffolk<br>Vacancy Increased:    | 2905 Vets Memorial Hwy, Ronkonkoma<br>2060 Ninth Avenue, Ronkonkoma<br>100 13 <sup>th</sup> Ave, Ronkonkoma                                                              | 67,200sf<br>179,400sf<br>67,200sf                          | Listed 4 <sup>th</sup> Qtr '06<br>Listed 4 <sup>th</sup> Qtr '06<br>Listed 4 <sup>th</sup> Qtr '06                                                                     | Lease<br>Lease<br>Lease                                                                                                                               |
| Central SW Suffolk<br>Vacancy Increased: | 5 Inez Dr, Bay Shore<br>100 Spence St, Bay Shore<br>59 Spence St, Bay Shore                                                                                              | 74,772sf<br>60,000sf<br>104,591sf                          | Listed 2 <sup>nd</sup> Qtr '06<br>Listed 2 <sup>nd</sup> Qtr '06<br>Listed 4 <sup>th</sup> Qtr '06                                                                     | Sale/Lease<br>Sublease<br>Sale                                                                                                                        |
| SW Suffolk<br>Vacancy Increased:         | 301 Henry St, Lindenhurst<br>10 E Grand Blvd, Deer Park<br>1095 Long Island Ave, Deer Park                                                                               | 109,860sf<br>84,000sf<br>108,000sf                         | Listed 1 <sup>st</sup> Qtr '06<br>Listed 2 <sup>nd</sup> Qtr '06<br>Listed 2 <sup>nd</sup> Qtr '06                                                                     | Lease<br>Lease<br>Lease                                                                                                                               |
| NW Suffolk<br>Vacancy Increased:         | 367 Bayshore Rd, Deer Park<br>10 E Grand Blvd, Deer Park<br>1095 Long Island Ave, Deer Park<br>71 E Industry Court, Deer Park<br>595 Smith St, Farmingdale               | 50,000sf<br>72,000sf<br>108,000sf<br>46,500sf<br>111,510sf | Listed 2 <sup>nd</sup> Qtr '06<br>Listed 2 <sup>nd</sup> Qtr '06<br>Listed 2 <sup>nd</sup> Qtr '06<br>Listed 4 <sup>th</sup> Qtr '06<br>Listed 1 <sup>st</sup> Qtr '07 | Sale<br>Lease<br>Lease<br>Sale<br>Sale                                                                                                                |