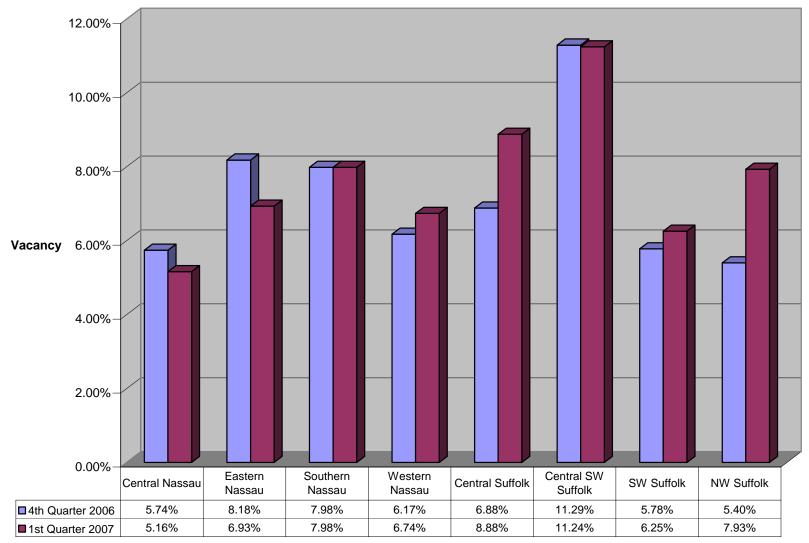

# **CHART – Current Vacancy by County**

County

# **CHART – Current Vacancy by Submarket**

#### **Submarket**

# 4<sup>th</sup> Qtr '06 – 1<sup>st</sup> Qtr '07 Vacancy Change Comments

| Central Nassau Vacancy Decreased: | 123 Frost St, Westbury<br>971 Stewart Ave, Garden City | 45,000sf<br>27,972sf | Leased<br>Sold  |
|-----------------------------------|--------------------------------------------------------|----------------------|-----------------|
| Eastern Nassau:                   | 600 W John St, Hicksville                              | 70,000sf             | Leased          |
| Vacancy Decreased:                | 175 Central Ave South, Bethpage                        | 228,000sf            | Sale-Off Market |
| Western Nassau                    | 27 Seaview Blvd, Port Washington                       | 33,200sf             | Sale/Lease      |
| Vacancy Increased:                | 12 Harbor Park Dr, Port Washington                     | 29,000sf             | Lease           |
| Control Coffello                  | 2002 Orville Dr, Ronkonkoma                            | 125,517sf            | Sublease        |
| Central Suffolk:                  | 2005 Orville Dr, Ronkonkoma                            | 130,000sf            | Sublease        |
| Vacancy Increased:                | 110 Orville Dr, Bohemia                                | 110,000sf            | Sublease        |
| SW Suffolk:<br>Vacancy Increase   | 595 Smith St, Farmingdale                              | 111,510sf            | Sale            |
|                                   | 290 Spagnoli Rd, Melville                              | 145,000sf            | Lease           |
|                                   | 135 Spagnoli Rd, Melville                              | 118,000sf            | Lease           |
| NW Suffolk:                       | 99 Marcus Dr, Melville                                 | 54,000sf             | Lease           |
| Vacancy Increase:                 | 100 Wireless Blvd, Hauppauge                           | 60,000sf             | Sale            |
|                                   | 50 Wireless Blvd, Hauppauge                            | 50,000sf             | Sale            |
|                                   | 110 Plant Ave, Hauppauge                               | 125,000sf            | Sublease        |