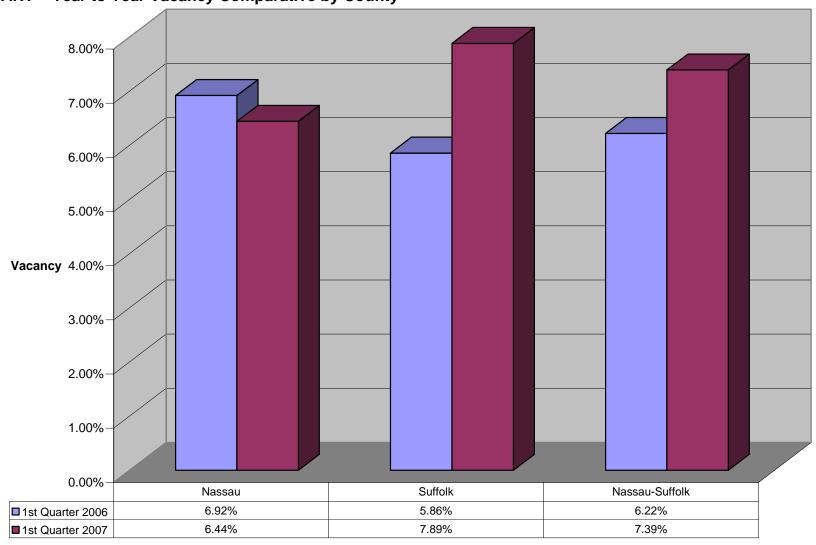

# **CHART – Year to Year Vacancy Comparative by County**

County

|  | Available Industrial Area | (Sa. Ft.): | 10.722.192 |
|--|---------------------------|------------|------------|
|--|---------------------------|------------|------------|

| Vacancy Rate              | 7.39% |
|---------------------------|-------|
| Vacancy Rate Last Quarter | 6.66% |
| Change from Last Quarter  | 7.19% |

| Average Asking Rent:             | \$12.08 |
|----------------------------------|---------|
| Average Asking Rent Last Quarter | \$11.18 |
| Change from Last Quarter         | 7.57%   |

| Nassau County                                                                                                                          | 1st Quarter 2007                                    |
|----------------------------------------------------------------------------------------------------------------------------------------|-----------------------------------------------------|
| Total Industrial Area (Sq. Ft.):                                                                                                       | 49,369,458                                          |
| Available Industrial Area (Sq. Ft.):                                                                                                   | 3,181,613                                           |
| Vacancy Rate                                                                                                                           | 6.44%                                               |
| Vacancy Rate Last Quarter                                                                                                              | 6.83%                                               |
| Change from last Quarter                                                                                                               | -5.69%                                              |
| Average Asking Rent:                                                                                                                   | \$13.93                                             |
| Average Asking Rent Last Quarter                                                                                                       | \$12.44                                             |
| Change from last Quarter                                                                                                               | 11.97%                                              |
|                                                                                                                                        |                                                     |
| Suffolk County                                                                                                                         | 1st Quarter 2007                                    |
| Suffolk County  Total Industrial Area (Sq. Ft.):                                                                                       | 1st Quarter 2007<br>95,630,057                      |
| •                                                                                                                                      |                                                     |
| Total Industrial Area (Sq. Ft.): Available Industrial Area (Sq. Ft.):                                                                  | 95,630,057                                          |
| Total Industrial Area (Sq. Ft.):                                                                                                       | 95,630,057<br>7,540,579                             |
| Total Industrial Area (Sq. Ft.): Available Industrial Area (Sq. Ft.): Vacancy Rate                                                     | 95,630,057<br>7,540,579<br>7.89%                    |
| Total Industrial Area (Sq. Ft.): Available Industrial Area (Sq. Ft.): Vacancy Rate Vacancy Rate Last Quarter                           | 95,630,057<br>7,540,579<br>7.89%<br>6.57%           |
| Total Industrial Area (Sq. Ft.): Available Industrial Area (Sq. Ft.):  Vacancy Rate Vacancy Rate Last Quarter Change from last Quarter | 95,630,057<br>7,540,579<br>7.89%<br>6.57%<br>20.07% |