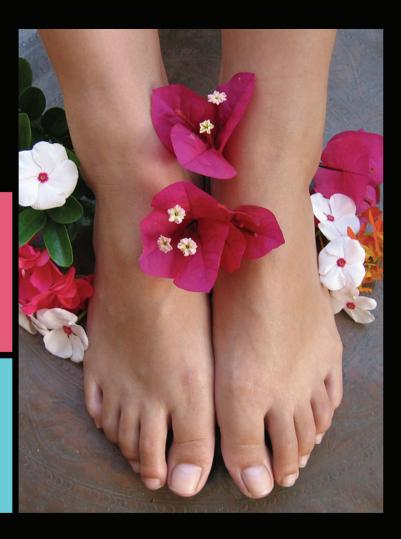

## Tahitian Tropics Pedicure

Escape to paradise by simply closing your eyes and allowing your senses to transport you. Your Polynesian (Pa'ahai) journey begins with a Soothing Waters Sea Soak and Butter Scrub leaving skin with a fresh new glow. Next is a Nourishing Sea Mud Masque to replenish and sooth tired feet. The finale is a luxurious massage with whipped Shea Butter that is absolute perfection. Smile & Enjoy!