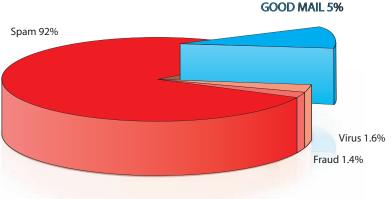

*

The MXSweep email protection service provides accurate protection from email threats, including spam and fraud scams, viruses and attacks on servers or networks. The service is available to organisations of all sizes, including small businesses with a couple of users, up to large corporate and government departments with 100s of thousands of users.

Applying multiple layers of protection, the MXSweep email protection service provides the comprehensive protection required to purify business email from threats.

#### **Email Protection**

Spam to triple in 2007 Business Standard, 2006

Efficient and accurate spam and virus filtering with low administration overhead remain essential to buyers. Gartner Group, 2006

Managed E-Mail Security Services Preserve Peace of Mind Yankee Group, 2005



Indicative email profile (2007)

### About MXSweep

MXSweep is a leading provider of Managed Security Services. Our Preemptive Email Security Service shields customers from online attacks before they impact business assets. We filter out SPAM, Viruses, Offensive Content, and Fraudulent Email before it can reach your network. MXSweep has been awarded the Antispam Premium Checkmark Certification.



Leveraging a network of secure data centres we make best-of-breed email security affordable. Whether your business has 5 users or 50,000 users, we provide you with the best protection available. What's more, we provide it on a pay-as-you-go basis, so your capital expenditure budget remains untouched.



# Why MXSweep Email Protection?

- Protect your network and servers from attackers.
- Protec