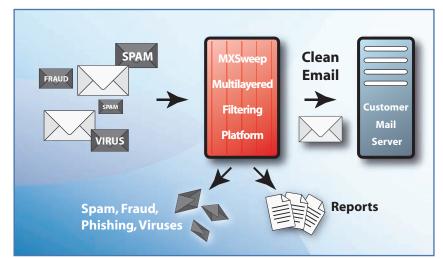

### How it Works

The MXSweep e-mail protection service acts as a complete defensive barrier, protecting your email server and mailbox from threats. All email is passed through multiple treat detection engines including spam, virus, and fraudulent scam detection engines. Threats are safely quarantined, and good email is relayed onto your email server. The entire process takes less than one second, and you receive only good email.