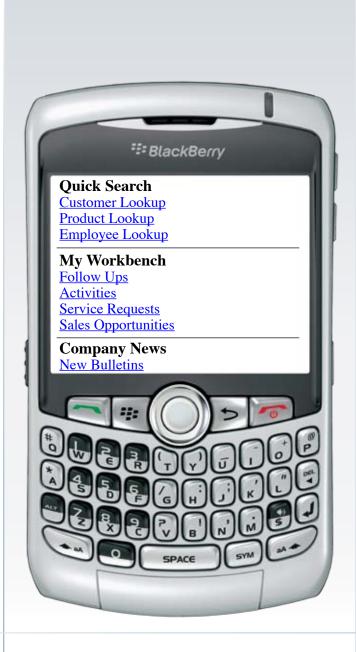

# My Workbench

Your workbench will display information that is specific to RetailiQ processes like follow-ups, activities, service requests and sales opportunities.

# **Company News**

Access company information from the RetailiQ intranet.

# Find info quickly on PocketiQ!

Three convenient search functions have been created so that you can easily access customer, product and employee information.