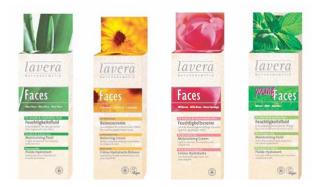

#### FACES Organic Treatment System

In the treatment system Faces, every skin type gets the right care. Faces offers special products for individual needs and organic active ingredients organic Jojoba & Wild Rose Extract, hyaluronic acid, liposomes prepared from plant-derived lecithin to release purest organic, healing essences deeply into the skin. Vitamins E, C and A protect against environmental influences. For Dry & Mature, Combination, Acne and Sensitive Skin types