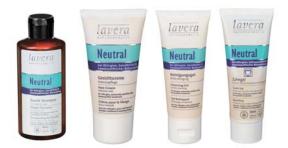

#### **Neutral Unscented Skin Care**

Lavera's Neutral range is a line of eight products formulated to care and protect for even the most sensitive skin, including conditions such as eczema, psoriasis and rosacea. Forming the base of most products in the Neutral range are oils of organic evening primrose and sea buckthorn, renowned for their wonderful ability to balance, soothe and heal easily irritated skin conditions. The line is free of any essential oils, and other herb and plant extracts. An effective, natural alternative to the use of prescription treatments, and can safely be used in conjunction with homeopathic remedies.