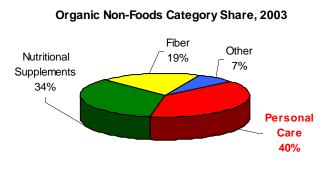

# **U.S. Organic Personal Care Industry Overview**

Organic non-food products had consumer sales of \$437 million in 2003 and growth of 19.8%. Roughly 40% of organic non-food sales, or \$170 million, were of personal care products. Compared to organic foods, which had a penetration rate of 1.9% in 2003, organic non-foods are significantly 'underdeveloped' as a category and accounted for only 0.15% of total sales in their respective conventional categories in 2003.

|                           |         | %                  |
|---------------------------|---------|--------------------|
|                           | Sales   | Growth             |
| Organic Categories        | (\$Mil) | 2003               |
| Personal Care             | 170     | <mark>19.4%</mark> |
| Nutritional Supplements   | 151     | 15.1%              |
| Fiber                     | 85      | 22.7%              |
| Other (Household Cleaner, |         |                    |
| Flowers, Pet Food)        | 32      | 41.9%              |
| Total Organic Consumer    |         |                    |
| Non-                      |         |                    |
| Food Sales                | 438     | 19.8%              |