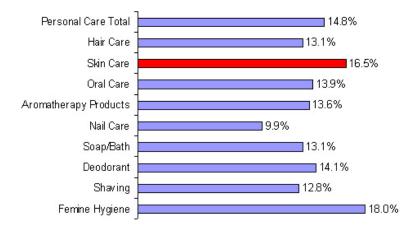

# Organic Personal Care Forecasted Annual Growth 2004-2008

According to PTA's 2004 Manufacturer Survey respondents, all organic personal care categories are forecasted to experience average annual sales growth of 10-18% during the 2004-2008 period.

Source: OTA's 2004 Manufacturer Survey. Category and growth estimates derived from survey responses, Nutrition Business Journal's organic industry model, SPINS retail data, and other sources.