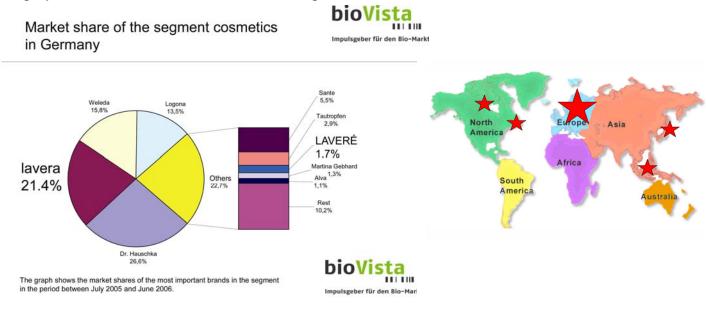

#### **Brand Awareness and Market Share**

Lavera is currently sold worldwide in over 12 000 locations and is available in 25 different countries. Lavera is THE market leader in Europe, with a 27% of the market. In the sunscreen category, Lavera commands an overwhelming 50% share.

#### Innovation

Lavera is THE innovative company in the natural product industry and has won numerous awards for innovation. Lavera was the first company who developed 100% mineral sun protection – we still have a 50% market chair for natural sun care products in Europe.