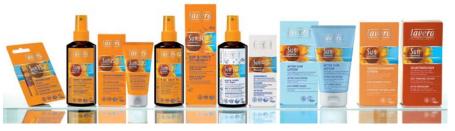

### Sun Care

Lavera chooses to use 100% mineral based active ingredients in the Sun screen line to maintain healthy functioning of the internal organs ad reproductive hormones. Lavera mineral sun screens are cosmetically elegant and able to protect against UVA, UVB and UVC sun rays, unlike the pasty white zinc oxide sun screens in the past.

- Effective immediately after application, no waiting time necessary
- Non-chemical, non-estrogenic, non-irritating
- Broad spectrum protection against UV A, B and C rays that burn and photo age skin
- No PABA, PEG, synthetic fragrances or preservatives that could cause skin irritations
- Waterproof and Bio-degradable