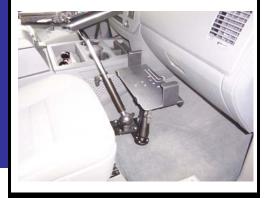

### **Passenger Side Computing**

Computing on a Job site or Temporary Command Center or for any use from the passenger side, the desk offers an unparalleled positioning ability. You can place the desk at the right height and location. It's unmatched with the longest articulating arm & height adjustment.