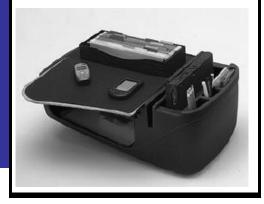

# Pro Desks Printer Stand

#### **Pro Desks Printer Stand**

**Pro Desks** printer stand work with any of the Models. They fit the HP 450/460 series and or the Canon.

Quick Release Mechanism Allows The Printer Stand To Be Quickly Detached

### Set The Printer Any Direction

### **Full Swivel Feature**

The Pro-Desk printer mount features full swivel feature so you can place the printer stand where you need it.