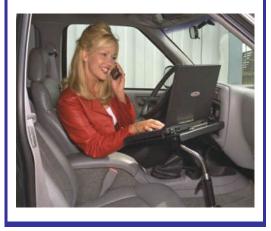

#### Pro Desks -

Automotive Desks For Laptops

- Easy To Install
- Securely Holds Your Laptop For Easy Use - Position It Right Where You Need It
- A Model To Fit Every Vehicle No Drill or Modification Models Available - They Use the Existing Seat Bolts
- Organize Your Vehicle Office, Enter Data In The Field, Open A Contact File, Use A Mobile Printer, Check Email Using Wireless and more
- Fit's All Laptop Makes and Width
- Moves From Vehicle To Vehicle
- Enforcer Model Designed
  Specifically For Law Enforcement
  Personnel
- Extreme and Enforcer II Models Designed For Rugged Use
- Navigator is a High Quality No Drill Desks For All Applications Car, Truck, SUV or Van.

# Pro Desks Navigator

**Pro Desks Navigator** 

**Pro Desks** Navigator desktop **fits any size laptop**, it comes with rubber shock isolating pads and 360 degree articulating desktop for easy positioning of keyboard.

### Pro Desks www.pro-desks.com

Operate From Either Side Or Outside at Job Field or Site.

The Navigator provides a full bottom socket rotating design that allows you to swing the upright over to use either in the passenger seat, and or swing it right around and position the mount outside for use on a job site or field use.