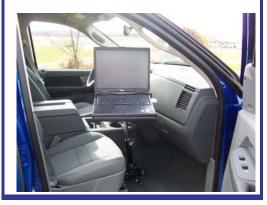

### **Passenger Side Computing**

Computing on a Job site or Temporary Command Center or for any use from the passenger side, the desk offers an unparalleled positioning ability. You can place the desk at the right height and location. It's unmatched with the longest articulating arm & height adjustment.