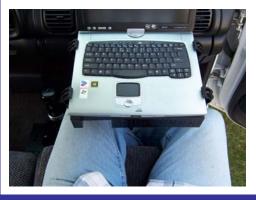

#### Pro Desks -

Automotive Desks For Laptops

- Easy To Install
- Securely Holds Your Laptop For Easy Use - Position It Right Where You Need It
- A Model To Fit Every Vehicle No Drill or Modification Models Available - They Use the Existing Seat Bolts
- Organize Your Vehicle Office, Enter Data In The Field, Open A Contact File, Use A Mobile Printer, Check Email Using Wireless and more
- Fit's All Laptop Makes and Width
- Moves From Vehicle To Vehicle
- Enforcer Model Designed
  Specifically For Law Enforcement
  Personnel
- Extreme and Enforcer II Models Designed For Rugged Use
- Navigator is a High Quality No Drill Desks For All Applications Car, Truck, SUV or Van.

# Pro Desks Navigator

**Pro Desks Navigator** 

**Pro Desks** Navigator desktop **fits any size laptop**, it comes with rubber shock isolating pads and 360 degree articulating desktop for easy positioning of keyboard.