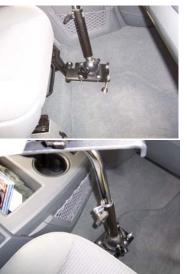

Height Adjustable and Very Stable

Top Easily Adjusts
 Swivels and Positions
 For Ease Of Use

Articulating Arm Allows Driver Or Passenger Use

> Height Adjustable To Clear Consoles Arm Rests And Position For Best Use

### Nice Clean Install

The Pro-Desk mounts in nicely, it's clean and very professional.

Enforcer Fits Crown Vic

Enforcer II Fits All:

F-Series, GMC & Chev, Dodge, Toyota Trucks

It requires a 60/40 Split Bench or Bucket Seat