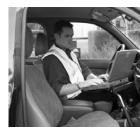

# Pro Desks Navigator

**Pro Desks Navigator** 

**Pro Desks** Navigator desktop **fits any size laptop**, it comes with rubber shock isolating pads and 360 degree articulating desktop for easy positioning of keyboard.

### Pro Desks www.pro-desks.com

Operate From Either Side Or Outside at Job Field or Site.

The Navigator provides a full bottom socket rotating design that allows you to swing the upright over to use either in the passenger seat, and or swing it right around and position the mount outside for use on a job site or field use.