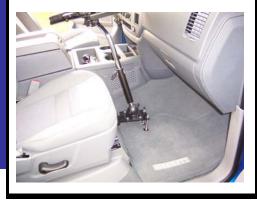

Height Adjustable and Very Stable

Top Easily Adjusts
 Swivels and Positions
 For Ease Of Use

Articulating Arm Allows Driver Or Passenger Use

> Height Adjustable To Clear Consoles Arm Rests And Position For Best Use

#### **Navigator - No Drill Model**

Desk Easy To Install Does Not Take Up Passenger Space

Very Versatile