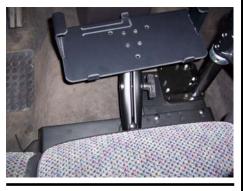

# Pro Desks Navigator

**Pro Desks Navigator** 

**Pro Desks** Navigator desktop **fits any size laptop**, it comes with rubber shock isolating pads and 360 degree articulating desktop for easy positioning of keyboard.

### Nice Clean Install

The Pro-Desk mounts in nicely, it's clean and very professional.

Navigator Fits Virtually All:

> Trucks Cars

SUV's

Vans

Uses The Seat Bolts http://www.pro-desks.ca Canada

http://www.pro-desks.com USA