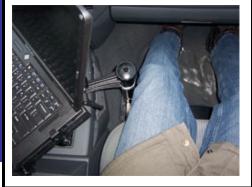

### Easy Release Mechanism - Just Pull The Desk Apart

### Easy Release Strap and Lock Mechanism