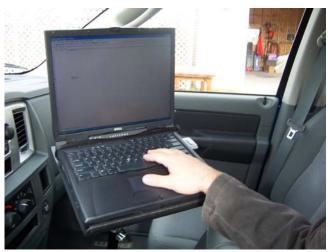

#### Pro Desks -

Automotive Desks For Laptops

- Easy To Install
- Securely Holds Your Laptop For Easy Use - Position It Right Where You Need It
- A Model To Fit Every Vehicle No Drill or Modification Models Available - They Use the Existing Seat Bolts
- Organize Your Vehicle Office, Enter Data In The Field, Open A Contact File, Use A Mobile Printer, Check Email Using Wireless and more
- Fit's All Laptop Makes and Width
- Moves From Vehicle To Vehicle
- Enforcer Model Designed
  Specifically For Law Enforcement
  Personnel
- Extreme and Enforcer II Models Designed For Rugged Use
- Navigator is a High Quality No Drill Desks For All Applications Car, Truck, SUV or Van.

# Pro Desks Navigator

**Pro Desks Navigator** 

**Pro Desks** Navigator desktop **fits any size laptop**, it comes with rubber shock isolating pads and 360 degree articulating desktop for easy positioning of keyboard.