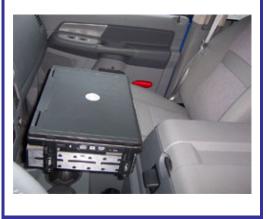

# Pro Desks Navigator

**Pro Desks Navigator** 

**Pro Desks** Navigator desktop **fits any size laptop**, it comes with rubber shock isolating pads and 360 degree articulating desktop for easy positioning of keyboard.

### Nice Clean Install

The Pro-Desk mounts in nicely, it's clean and very professional.

Navigator Fits Virtually All:

> Trucks Cars

SUV's

Vans

Uses The Seat Bolts http://www.pro-desks.ca Canada

http://www.pro-desks.com USA