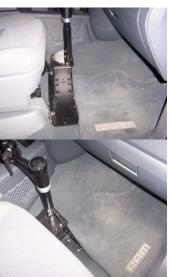

### Automotive Desk Models Enforcer - No Drill Police Model

Widely Used, Designed To Bolt Directly To Existing Seat Bolts

Extremely Stable All Public Safety

All Public Safety Applications

### Nice Clean Install

The Pro-Desk mounts in nicely, it's clean and very professional.

Enforcer Fits Crown Vic

Enforcer II Fits All:

F-Series, GMC & Chev, Dodge, Toyota Trucks

It requires a 60/40 Split Bench or Bucket Seat