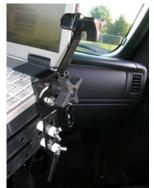

### Pro Desks www.pro-desks.com

Operate From Either Side Or Outside at Job Field or Site.

The Navigator provides a full bottom socket rotating design that allows you to swing the upright over to use either in the passenger seat, and or swing it right around and position the mount outside for use on a job site or field use.

### **Passenger Side Computing**

Computing on a Job site or Temporary Command Center or for any use from the passenger side, the desk offers an unparalleled positioning ability. You can place the desk at the right height and location. It's unmatched with the longest articulating arm & height adjustment.