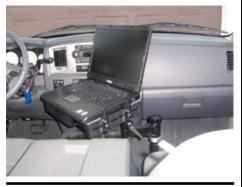

#### **Pro Desks Enforcer II**

**Pro Desks** knows that in many cases the passenger space is required and should not be comprimised. All models feature console/side upright postion & operate from either side of the vehicle.

### Nice Clean Install

The Pro-Desk mounts in nicely, it's clean and very professional.

Enforcer Fits Crown Vic

Enforcer II Fits All:

F-Series, GMC & Chev, Dodge, Toyota Trucks

It requires a 60/40 Split Bench or Bucket Seat

### Lock and Store Mode.

The New Extreme, Enforcer, Enforcer II along with Enforcer Max all feature the new lock and store mode. The side clamps are thin, you can close the laptop lid, lower the mount & lock.