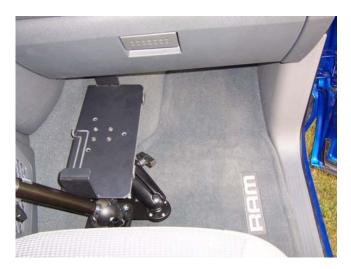

### Automotive Desk Models Enforcer - No Drill Police Model

Widely Used, Designed To Bolt Directly To Existing Seat Bolts

Extremely Stable All Public Safety

All Public Safety Applications

### Nice Clean Install

The Pro-Desk mounts in nicely, it's clean and very professional.

Enforcer Fits Crown Vic

Enforcer II Fits All:

F-Series, GMC & Chev, Dodge, Toyota Trucks

It requires a 60/40 Split Bench or Bucket Seat