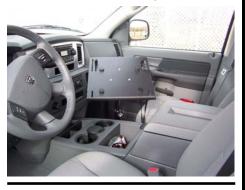

### Pro Desks www.pro-desks.com

Operate From Either Side Or Outside at Job Field or Site.

The Navigator provides a full bottom socket rotating design that allows you to swing the upright over to use either in the passenger seat, and or swing it right around and position the mount outside for use on a job site or field use.

### **Passenger Side Computing**

Computing on a Job site or Temporary Command Center or for any use from the passenger side, the desk offers an unparalleled positioning ability. You can place the desk at the right height and location. It's unmatched with the longest articulating arm & height adjustment.