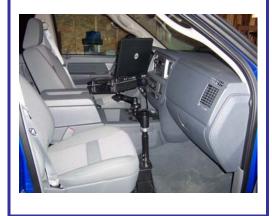

# Pro Desks Navigator

**Pro Desks Navigator** 

**Pro Desks** Navigator desktop **fits any size laptop**, it comes with rubber shock isolating pads and 360 degree articulating desktop for easy positioning of keyboard.

### Pro Desks www.pro-desks.com

Operate From Either Side Or Outside at Job Field or Site.

The Navigator provides a full bottom socket rotating design that allows you to swing the upright over to use either in the passenger seat, and or swing it right around and position the mount outside for use on a job site or field use.

# **Pro Desks**

**Pro Desks** recommends the Enforcer II and or Extreme Model if your using the desk/truck for construction, lease and oilfield, rough road applications.

**Pro Desks** Navigator works in all other applications.