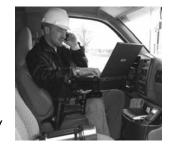

#### Pro Desks -

Automotive Desks For Laptops

- Easy To Install
- Securely Holds Your Laptop For Easy Use - Position It Right Where You Need It
- A Model To Fit Every Vehicle No Drill or Modification Models Available - They Use the Existing Seat Bolts
- Organize Your Vehicle Office, Enter Data In The Field, Open A Contact File, Use A Mobile Printer, Check Email Using Wireless and more
- Fit's All Laptop Makes and Width
- Moves From Vehicle To Vehicle
- Enforcer Model Designed
  Specifically For Law Enforcement
  Personnel
- Extreme and Enforcer II Models Designed For Rugged Use
- Navigator is a High Quality No Drill Desks For All Applications Car, Truck, SUV or Van.

### Automotive Desk Models Enforcer - No Drill Police Model

Widely Used, Designed To Bolt Directly To Existing Seat Bolts

Extremely Stable All Public Safety

All Public Safety Applications

### Nice Clean Install

The Pro-Desk mounts in nicely, it's clean and very professional.

Enforcer Fits Crown Vic

Enforcer II Fits All:

F-Series, GMC & Chev, Dodge, Toyota Trucks

It requires a 60/40 Split Bench or Bucket Seat