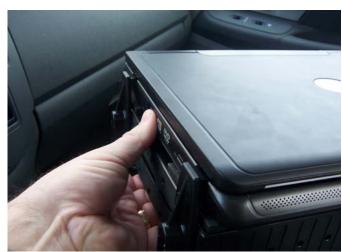

### Easy Release Mechanism - Just Pull The Desk Apart

### Lock and Store Mode.

The New Extreme, Enforcer, Enforcer II along with Enforcer Max all feature the new lock and store mode. The side clamps are thin, you can close the laptop lid, lower the mount & lock.