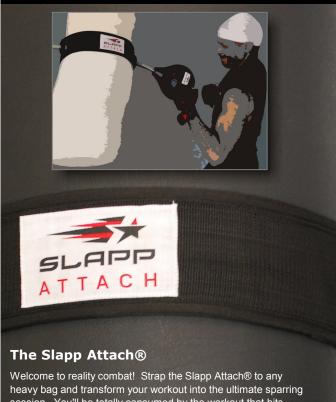

## The Slapp Attach®

## The Workout that Fights Back

Welcome to reality combat! Strap the Slapp Attach® to any heavy bag and transform your workout into the ultimate sparring session. You'll be totally consumed by the workout that hits back. You'll learn how to block, evade, slip, counter, penetrate and react to timing. With every round you will become more alert, focused and fearless all while increasing your stamina and discipline.