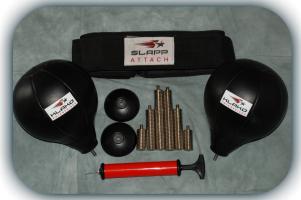

The Slapp Attach® offers three different spring lengths to keep all skill-levels coming back for more.

The Slapp Attach® includes 3 sets of springs, two speed bags, adjustable belt and mounting plates.

Available in Black

H 6 x W 16 x L 11 - 7 lbs

M.S.R.P \$125.00

Wholesale pricing available upon request Minimum quantities will apply.

Klako Enterprises P.O. Box 381757 Duncanville, TX 75138-1757 (O) 888-566-1397 www.klakoenterprises.com