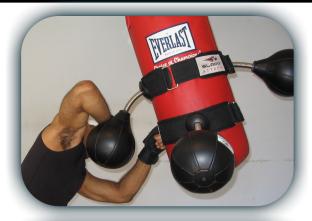

## The Workout that Fights Back

Welcome to reality combat! Strap the Slapp Attach® to any heavy bag and transform your workout into the ultimate sparring session. You'll be totally consumed by the workout that hits back. You'll learn how to block, evade, slip, counter, penetrate and react to timing. With every round you will become more alert, focused and fearless all while increasing your stamina and discipline.

The Slapp Attach® offers three different spring lengths to keep all skill-levels coming back for more.

The Slapp Attach® includes 3 sets of springs, two speed bags, adjustable belt and mounting plates.