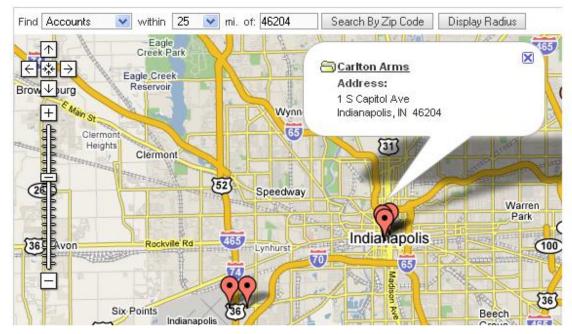

**View maps according to radius searches.** All contacts, accounts, and users can be displayed within a number of geographical radiuses directly in the mapping module.

**Map Icons that change according to search results.** SugarMaps can be customized to allow items on the map to be displayed in various colors/icon sizes according to criteria such as an account's revenue, number of employees, and win probability.

#### Screenshot of SugarMaps:

#### GOOGLE MAPS: BY ZIP CODE

NTELESTREAM