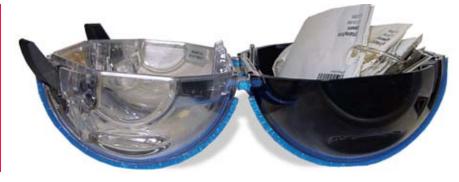

The Station Access Door securely locks access to the station bin using electromagnetic technology. The electronic keypad is constructed with a smooth, stainless steel surface providing durability and long-life. Once a valid PIN is entered into the keypad, the Station Access Door releases the lock. After opening, the spring-loaded door automatically closes and the lock is reactivated after a programmable timer expires. The Station Access Door stores up to 5 user PIN combinations (up to 8-digits each). The PIN combinations can be changed using a master code.