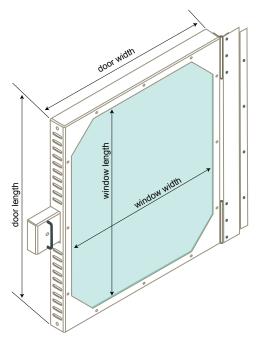

### **Dimensions:**

Door

Length: 18.9" Width: 26.9"

Window

Length: 13.9" Width: 20.25"

#### **Dimensions:**

Door

Length: 18.9" Width: 26.9"

Window

Length: 13.9" Width: 20.25"