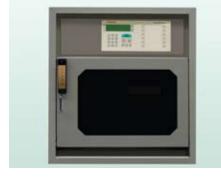

# SWISSLOG SPECIFICATIONS

STATION ACCESS
DOOR FOR RECESSED
PEVCO™ PNEUMATIC
TUBE STATIONS

Swisslog's Station
Access Door is
designed to provide
controlled access
to recessed stations
manufactured by
Pevco™. The Station
Access Door provides
added safety and
security through the
use of an electromagnetic lock and
is ideal for stations
located in public
areas.

# Designed for Stations Using Any PTS Control Panel

Swisslog's Station Access Door operates independently from the station control panel and can be easily installed on both 4-inch and 6-inch Pevco™ manufactured recessed stations using Pevco™ or Swisslog control panels.

# **Specifications**

The Station Access
Door is constructed
of powder-coated
steel with a clear
polycarbonate
window. The door
is available for both
4-inch and 6-inch
recessed stations.