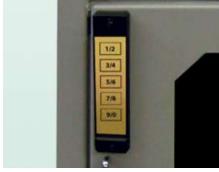

The Station Access Door securely locks access to the station bin using electromagnetic technology. The electronic keypad is constructed with a smooth, stainless steel surface providing durability and long-life. Once a valid PIN is entered into the keypad, the Station Access Door releases the lock. After opening, the spring-loaded door automatically closes and the lock is reactivated after a programmable timer expires. The Station Access Door stores up to 5 user PIN combinations (up to 8-digits each). The PIN combinations can be changed using a master code.