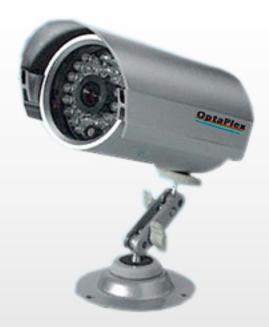

## MCBIR24

The color MCBIR24 bullet camera provides superior video quality with the advantages of having 24 LEDs to see in complete darkness. This camera is ideal for indoor applications. Camera includes all mounting hardware and is a very cost effective solution for most installations.