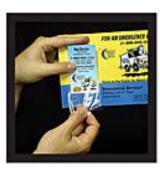

Peel back the seal that covers the magnet and remove it from the postcard.

The magnet can now be used to advertise your business in a high-traffic location like lockers, refrigerators, file cabinets, etc. Remember, anything else will just get thrown away