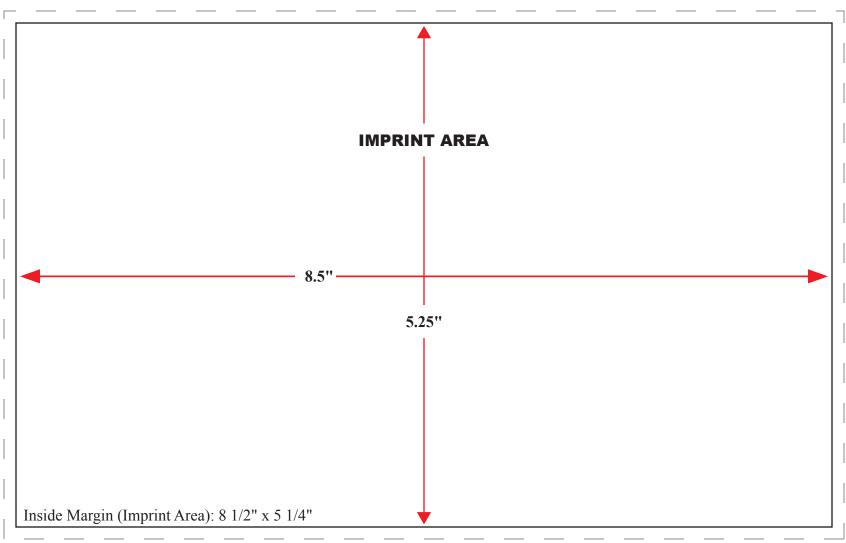

ur plant. The cost of postage can be estimated once a mailing list has been supplied and reviewed. The cost of postage is in addition to the product cost. Magna-Seal Postcards are not automation compatible mail. Complete, accurate mailing lists are available for purchase.

Copy Changes: Available in increments of 500 for \$15.00 each.

**Custom Postcard Size/Custom Magnets:** Minimum postcard size is 5" x 4.25". A wide selection of stock shapes as well as custom die cut magnets are available. Quote available upon request.

**Proofs:** A fax proof or full color online proof can be provided at no extra charge. A digital proof can be provided at a cost of \$20.00. Actual printed product proofs are \$60.00. Product proofs are free of charge on all orders over \$6,250.00, plus shipping costs.



Outside Margin (Bleed Area): 8 3/4" x 5 1/2"



## Direct Mail Services

S

**Mailing List/Mailing:** We are a full service mailing house and handle all aspects of direct mail fulfillment. Pricing as shown on the web page does not include freight, nor the cost per piece of direct mail nor the cost of the mailing list. The price per piece depends on the saturation level in the targeted area(s).

Mailing list can be generated according to a wide range of search criteria to help effectively target potential clients. Available lists include:

Resident list Dun & Bradstreet Business list Consumer list Homeowner list Senior List Affluent list Mortgage list, as well as many speciality response lists.

If you wish to provide your own mailing list (such as a list of past and present clients) it m