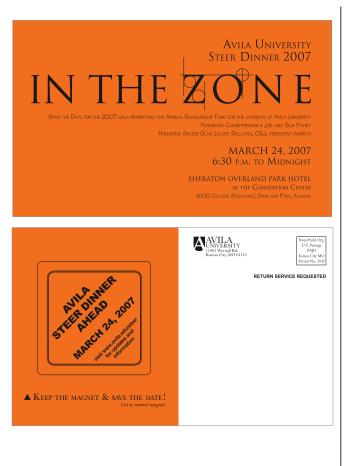

#### Magna-Seal postcards give you extra impact in your bulk mail marketing.

Your 3.5x4 magnet is laminated to the surface of the card, giving you the most convenient way to get your magnet & message into your customer's hands. Studies show that postcards with magnets attached are much more widely read than ordinary direct mailers.

**Normal Production Time:** 10 Working Days

**Product Size:** 5.25 in. x 8.5 in.

**Product Weight:** 28.125 lbs per 500 pieces

Made In: United States

#### Additional Information:

Price includes printing in full-color (four color process\*) on both sides of postcard and front of magnet, addressing, lamination of magnet to postcard, and up to 30 minutes of art setup time. NOTE: POSTAGE IS EXTRA.

#### Magna-Seal Postcards are not automation compatible mail.

\*Metallic or fluorescent colors cannot be printed in fullcolor (four color process).

| Qty:   | 250            | 500            | 1,000          | 2,500          | 5,000          | 10,000         | 25,000         | 50,000         |
|--------|----------------|----------------|----------------|----------------|----------------|----------------|----------------|----------------|
| Price: | 1.21<br>(Each) | 0.90<br>(Each) | 0.74<br>(Each) | 0.65<br>(Each) | 0.53<br>(Each) | 0.46<br>(Each) | 0.44<br>(Each) | 0.43<br>(Each) |
|        | (Lacii)        | (Lacii)        | (Lacii)        | (Lach)         | (Lacii)        | (Lacii)        | (Lacii)        | (Lacii)        |