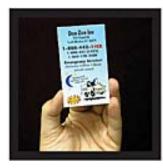

Peel back the seal that covers the magnet and remove it from the postcard.

The magnet can now be used to advertise your business in a high-traffic location like lockers, refrigerators, file cabinets, etc. Remember, anything else will just get thrown away

Keep your name in front of your customers for years to come. Used and proven, get the best value for your marketing dollar.