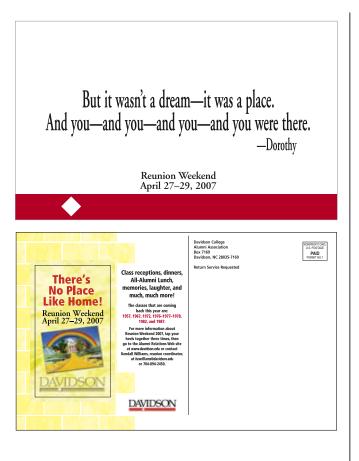

## Magna-Seal<sup>™</sup> postcards give you extra impact in your bulk mail marketing.

Your **business card magnet** is laminated to the surface of the card, giving you the most convenient way to get your magnet & message into your customer's hands. Studies show that postcards with magnets attached are much more widely read than ordinary direct mailers.

**Normal Production Time:** 10 Working Days

**Product Size:** 5.25 in. x 8.5 in.

Product Weight: 19.0 lbs per 500 pieces

Made In: United States

#### Additional Information:

Price includes printing in full-color (four color process\*) on both sides of postcard and front of magnet, addressing, lamination of magnet to postcard, and up to 30 minutes of art setup time. **NOTE: POSTAGE IS EXTRA.** 

## Magna-Seal Postcards are not automation compatible mail.

\*Metallic or fluorescent colors cannot be printed in fullcolor (four color process).

| Qty:   | 250    | 500    | 1,000  | 2,500  | 5,000  | 10,000 | 25,000 | 50,000 |
|--------|--------|--------|--------|--------|--------|--------|--------|--------|
| Price: | 1.10   | 0.80   | 0.64   | 0.55   | 0.43   | 0.36   | 0.35   | 0.34   |
|        | (Each) |