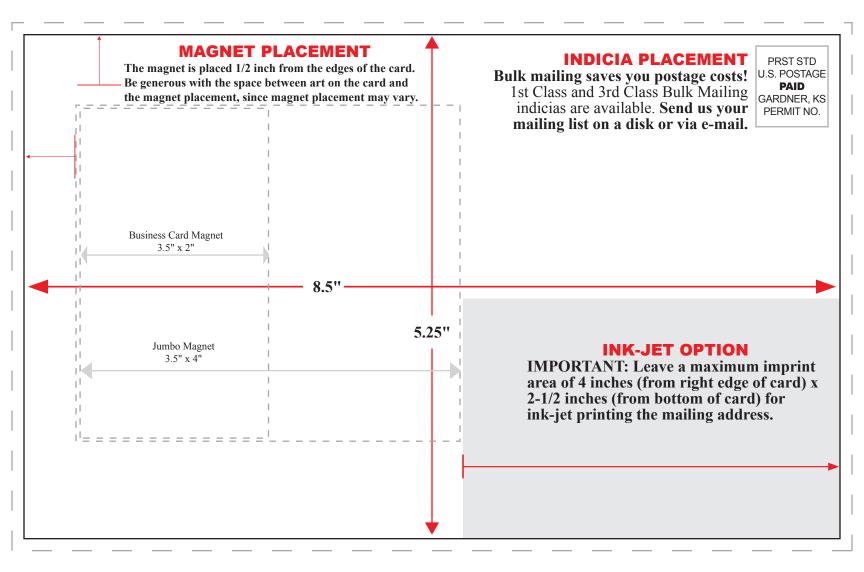

Copy Changes: Available in increments of 500 for \$15.00 each.

**Custom Postcard Size/Custom Magnets:** Minimum postcard size is 5" x 4.25". A wide selection of stock shapes as well as custom die cut magnets are available. Quote available upon request.