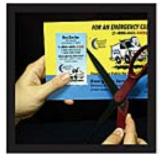

# **The Product - How it Works**

Magna-Seal Postcards are laminated with a protective seal over the magnet to keep it adhered to the postcard while being mailed.

Using scissors or a sharp edge, cut the seal along the outside of the magnet.