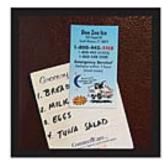

- The kitchen is the highest traffic area in the home -Having your magnet on the fridge will remind clients of your business or service many times a day for years!
- Everybody hates junk mail Everybody loves magnets! Send something your clients will keep and use rather than throw away.
- A Magna-Seal postcard will attract your client's attention from the minute they open the mailbox! It's large size, full color imprint, high gloss finish and heavier weight all guarantee your message will get read.
- On a tight budget? You can't afford to send out a postcard that will only been seen once. A magnet has an incredible lifespan, meaning you pay once but can get results for years.

# **The Product - How it Works**

Magna-Seal Postcards are laminated with a protective seal over the magnet to keep it adhered to the postcard while being mailed.

Using scissors or a sharp edge, cut the seal along the outside of the magnet.

Peel back the seal that covers the magnet and remove it from the postcard.

The magnet can now be used to advertise your business in a high-traffic location like lockers, refrigerators, file cabinets, etc. Remember, anything else will just get thrown away