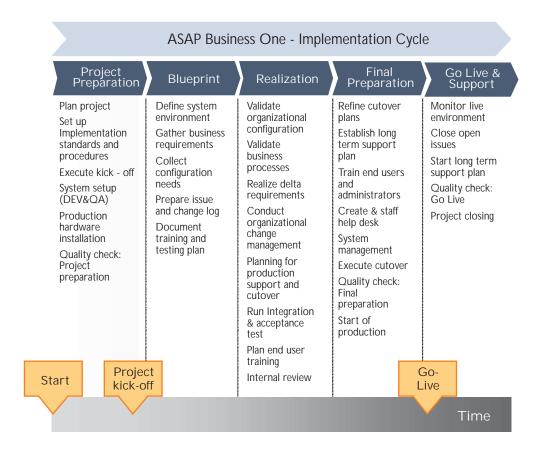

# SAP Business One Accelerated Implementation Program

CitiXsys closely adheres to the SAP Business One Accelerated Implementation Program developed by SAP to specifically support the implementation of SAP Business One in small and midsize enterprises.

The SAP Business One Accelerated Implementation Program structures the SAP Business One implementation process in five phases: Project Preparation, Business Blueprint, Project Realization, Final Preparation, and Go-Live and Support. Each phase contains a detailed set of deliverables, tasks, and responsibilities and clearly defines milestones that have to be completed before moving on to the next project phase. In addition, it includes tools, templates, and best-practice recommendations for the successful completion of each phase.

#### Phase 1: Project Preparation

During this phase, the CitiXsys team prepares and conducts a project kick-off meeting and goes through initial planning and preparation for the SAP Business One implementation.

#### Phase 2: Business Blueprint

During this phase, a requirements workshop is conducted with various key stakeholders to define project objectives, scope, and schedule. In addition, the relevant business process scenarios are defined. In order to document the results gathered during the workshops, the Business Blueprint is created.

## Phase 3: Project Realization

The purpose of this phase is to implement all business process requirements based on the Business Blueprint. Other key focal areas of this phase are conducting integration tests and drawing up end user documentation.

# Phase 4: Final Preparation

The purpose of this phase is to complete final preparation (including user and administrator training, system management and customer activities) to finalize go-live readiness. Upon successful completion of this phase, the SAP Business One system is ready to be used as a productive environment.

# Phase 5: Go-Live and Support

The purpose of this phase is to move from a projectoriented, pre-production environment to live production operation. The most important elements include setting up production support, monitoring system transactions, and optimizing overall system performance.