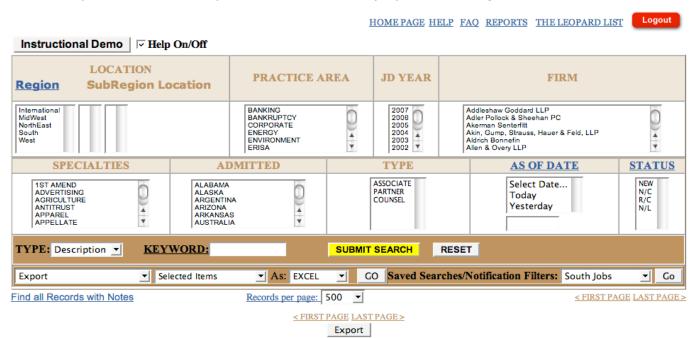

# The Search Engine That Lets You Make Quick, Cost-Effective Placements

- Perform primary searches by practice area, JD year, law school, specialties, honors, undergrad, states admitted and languages
- Make multiple selections in all search fields to pinpoint the perfect match for your job openings
- Click on the direct links to the candidate's bio, email addresses and mailing addresses
- Contact candidates directly -- we provide direct dials for over 90% of our records.

# The Leopard List allows you to --

- Download data easily into Excel, XML, or separate the values with EXCEL SV and import it into most recruiting software package. You can also download email addresses as well as the physical address for a traditional mailing.
- Manage your internal database more effectively.
- Recall specific searches for future use with the 'Saved Searches' feature.
- Identify pending or current promotions to partner or counsel.
- Identify 'new' or 'lateral' attorney's as they join a firm.
- View data in a grid style or address book format.
- Print records directly from our site to your local printer.
- Make basic, private notes on the site to help prevent overlap of calls and alert others to important information
- Change the look of the search grid to maximize the ease of use

**The Job Search Grid** is user friendly and will allow very detailed searches. Choose from each search field or do a keyword search for something outside those perameters. Search results will give you a hyperlink to the job on the firm's website, contact information including email with RC at the firm, the posted date of the job and the date of any updated changes.