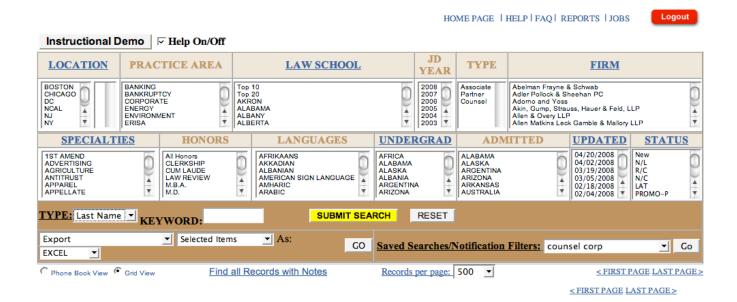

# The Search Engine That Lets You Make Quick, Cost-Effective Placements

- Perform primary searches by practice area, JD year, law school, specialties, honors, undergrad, states admitted and languages
- Make multiple selections in all search fields to pinpoint the perfect match for your job openings
- Click on the direct links to the candidate's bio, email addresses and mailing addresses
- Contact candidates directly -- we provide direct dials for over 90% of our records.

# The Leopard List allows you to --

- Download data easily into Excel, XML, or separate the values with EXCEL SV and import it into most recruiting software package. You can also download email addresses as well as the physical address for a traditional mailing.
- Manage your internal database more effectively.
- Recall specific searches for future use with the 'Saved Searches' feature.
- Identify pending or current promotions to partner or counsel.
- Identify 'new' or 'lateral' attorney's as they join a firm.
- View data in a grid style or address book format.
- Print records directly from our site to your local printer.
- Make basic, private notes on the site to help prevent overlap of calls and alert others to important information
- Change the look of the search grid to maximize the ease of use