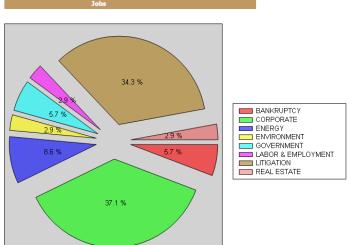

Select a firm to drill down to attorney details

Below is a practice area report for jobs, listing all open 'Corporate' jobs within our system. A report that you can have access to, regardless of your subscription. Job reporting is FREE with any Job Search subscription.

#### **Practice Areas for Associates**

Total NorthEast South MidWest West Inte

This attorney report, a practice area chart, will show you the make up of a law firm by practice area and percentages, click on any wedge of the pie to 'drill down' to actual attorney's within your subscription service. Attorney reporting is FREE with any Leopard List subscription.