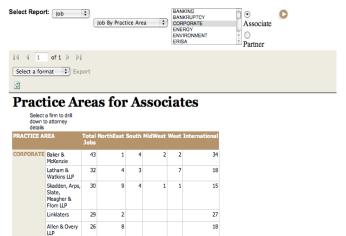

**Job by Practice Area** - Reports on open jobs by individual practice area, lists the firms where the openings appear and the totals within all the regions.

**Job by Firm** - Enables you to get an overview of all open jobs in an individual firm. It lists jobs by Practice area and gives you the total number in each PA, along with the breakdown of openings by region.

Select a firm to drill down to attorney details

Below is a practice area report for jobs, listing all open 'Corporate' jobs within our system. A report that you can have access to, regardless of your subscription. Job reporting is FREE with any Job Search subscription.