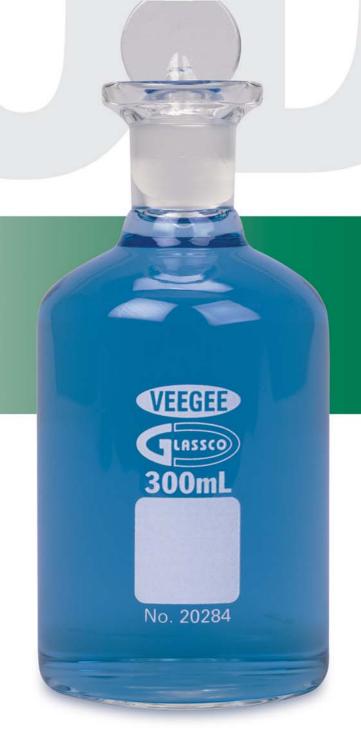

## 300mL, w/ Glass Pennyhead Stopper

VEE GEE BOD Bottles are the perfect choice for incubating diluted samples of clean water, waste water, effluent water, and polluted water during the 5-day biochemical oxygen demand (BOD) test. This procedure is used to determine the relative oxygen requirements of the tested sample. 300mL bottles with glass stoppers are recommended for the 5-day BOD test (Standard Methods for the Examination of Water and Wastewater).

These BOD bottles feature a flared mouth to form a water seal to prevent the ingress of air during incubation. The interchangeable stoppers have a tapered bottom that also prevents air entrapment.

All of the BOD bottles have large, permanent marking squares.

Cat. No. 20284-300 Capacity: 300mL

Stopper: Glass Pennyhead

Case Qty: 24 ea. Pack Qty: 6 ea.