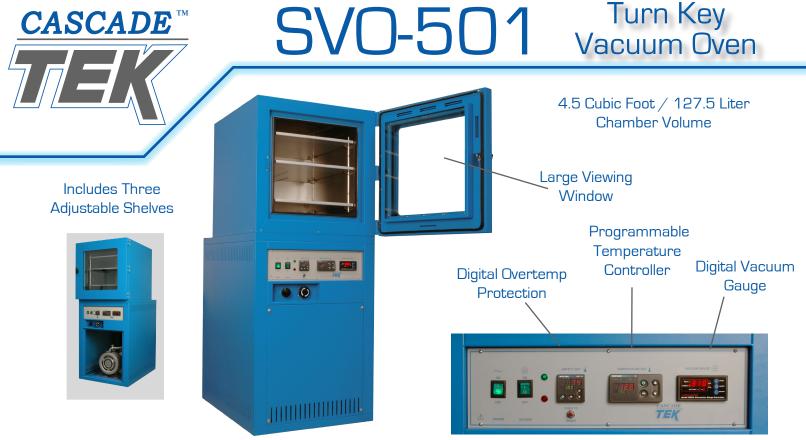

## Cascade TEK Model SVO-501

| Chamber Capacity4.5 Cubic Ft. (127.5 Cubic Liters)Interior Dimensions<br>W x D x H (cm)18 x 18 x 25" (46 x 46 x 63 )<br>Stainless Steel InteriorExterior Dimensions<br>W x D x H (cm)26 x 36 x 64.125" (66 x 92 x 163 )<br>Powder Coated Epoxy ExteriorTemperature RangeAmbient + 15° C to 240° CTemperature Uniformity+/- 3.5% of setpointTemperature ControlWatlow Programmable "Ramp & Soak" Digital Control RS-485 comm port for temperatureOver-Tempearture ProtectionWatlow Digital Overtemp FailsafeVacuum Level10 mTorr at 150° C (Vacuum Pump Dependent)Vacuum Pump (Installed)Rotary Vane, Dry Pump or Custom Pump Configurations K25 Vacuum rated connections, traps, filters in pump linesVacuum GaugeVacuum Transducer with Digital Vacuum Gauge RS-232 comm port for vacuumVacuum Valves (Installed)Manual open/close of vacuum valve Manual open/close of vent valve Connection for nitrogen purge/backfill includedStandard Door GasketSilicone (ask about options)Shelves (Aluminum)3 Adjustable on 1/2" CentersElectrical Requirements208V-240V / 1ph / 20 ampsShipping Weight850 lbs (Unit Weight 572 lbs)Warranty100% for 1 year | Cascad I E I                |                                    |
|------------------------------------------------------------------------------------------------------------------------------------------------------------------------------------------------------------------------------------------------------------------------------------------------------------------------------------------------------------------------------------------------------------------------------------------------------------------------------------------------------------------------------------------------------------------------------------------------------------------------------------------------------------------------------------------------------------------------------------------------------------------------------------------------------------------------------------------------------------------------------------------------------------------------------------------------------------------------------------------------------------------------------------------------------------------------------------------------------------------------------------------------------|-----------------------------|------------------------------------|
| W x D x H (cm)Stainless Steel InteriorExterior Dimensions<br>W x D x H (cm)26 x 36 x 64.125" ( 66 x 92 x 163 )<br>Powder Coated Epoxy ExteriorTemperature RangeAmbient + 15° C to 240° CTemperature Uniformity+/- 3.5% of setpointTemperature ControlWatlow Programmable "Ramp & Soak"Digital Control<br>RS-485 comm port for temperatureOver-Tempearture ProtectionWatlow Digital Overtemp FailsafeVacuum Level10 mTorr at 150° C<br>(Vacuum Pump Dependent)Vacuum Pump (Installed)Rotary Vane, Dry Pump or Custom Pump Configurations<br>K25 Vacuum rated connections, traps, filters in pump linesVacuum GaugeVacuum Transducer with Digital Vacuum Gauge<br>RS-232 comm port for vacuumVacuum Valves (Installed)Manual open/close of vacuum valve<br>Manual open/close of vent valve<br>Connection for nitrogen purge/backfill includedStandard Door GasketSilicone (ask about options)Shelves (Aluminum)3 Adjustable on 1/2" CentersElectrical Requirements208V-240V / 1ph / 20 ampsShipping Weight850 lbs (Unit Weight 572 lbs)                                                                                                                | Chamber Capacity            | 4.5 Cubic Ft. (127.5 Cubic Liters) |
| W x D x H (cm)Powder Coated Epoxy ExteriorTemperature RangeAmbient + 15° C to 240° CTemperature Uniformity+/- 3.5% of setpointTemperature ControlWatlow Programmable "Ramp & Soak"Digital Control RS-485 comm port for temperatureOver-Tempearture ProtectionWatlow Digital Overtemp FailsafeVacuum Level10 mTorr at 150° C (Vacuum Pump Dependent)Vacuum Pump (Installed)Rotary Vane, Dry Pump or Custom Pump Configurations K25 Vacuum rated connections, traps, filters in pump linesVacuum GaugeVacuum Transducer with Digital Vacuum Gauge RS-232 comm port for vacuumVacuum Valves (Installed)Manual open/close of vacuum valve Manual open/close of vent valve Connection for nitrogen purge/backfill includedStandard Door GasketSilicone (ask about options)Shelves (Aluminum)3 Adjustable on 1/2" CentersElectrical Requirements208V-240V / 1ph / 20 ampsShipping Weight850 lbs (Unit Weight 572 lbs)                                                                                                                                                                                                                                      |                             |                                    |
| Temperature Uniformity +/- 3.5% of setpoint  Temperature Control Watlow Programmable "Ramp & Soak"Digital Control RS-485 comm port for temperature  Over-Tempearture Protection Watlow Digital Overtemp Failsafe  Vacuum Level 10 mTorr at 150° C (Vacuum Pump Dependent)  Vacuum Pump (Installed) Rotary Vane, Dry Pump or Custom Pump Configurations K25 Vacuum rated connections, traps, filters in pump lines  Vacuum Gauge Vacuum Transducer with Digital Vacuum Gauge RS-232 comm port for vacuum  Vacuum Valves (Installed) Manual open/close of vacuum valve Manual open/close of vent valve Connection for nitrogen purge/backfill included  Standard Door Gasket Silicone (ask about options)  Shelves (Aluminum) 3 Adjustable on 1/2" Centers  Electrical Requirements 208V-240V / 1ph / 20 amps  Shipping Weight 850 lbs (Unit Weight 572 lbs)                                                                                                                                                                                                                                                                                           |                             |                                    |
| Temperature Control  Watlow Programmable "Ramp & Soak"Digital Control RS-485 comm port for temperature  Over-Tempearture Protection  Watlow Digital Overtemp Failsafe  Vacuum Level  10 mTorr at 150° C (Vacuum Pump Dependent)  Vacuum Pump (Installed)  Rotary Vane, Dry Pump or Custom Pump Configurations K25 Vacuum rated connections, traps, filters in pump lines  Vacuum Gauge  Vacuum Transducer with Digital Vacuum Gauge RS-232 comm port for vacuum  Vacuum Valves (Installed)  Manual open/close of vacuum valve Manual open/close of vent valve Connection for nitrogen purge/backfill included  Standard Door Gasket  Silicone (ask about options)  Shelves (Aluminum)  3 Adjustable on 1/2" Centers  Electrical Requirements  208V-240V / 1ph / 20 amps  Shipping Weight                                                                                                                                                                                                                                                                                                                                                             | Temperature Range           | Ambient + 15° C to 240° C          |
| RS-485 comm port for temperature  Over-Tempearture Protection  Watlow Digital Overtemp Failsafe  Vacuum Level  10 mTorr at 150° C (Vacuum Pump Dependent)  Vacuum Pump (Installed)  Rotary Vane, Dry Pump or Custom Pump Configurations K25 Vacuum rated connections, traps, filters in pump lines  Vacuum Gauge  Vacuum Transducer with Digital Vacuum Gauge RS-232 comm port for vacuum  Vacuum Valves (Installed)  Manual open/close of vacuum valve Manual open/close of vent valve Connection for nitrogen purge/backfill included  Standard Door Gasket  Silicone (ask about options)  Shelves (Aluminum)  3 Adjustable on 1/2" Centers  Electrical Requirements  208V-240V / 1ph / 20 amps  Shipping Weight                                                                                                                                                                                                                                                                                                                                                                                                                                   | Temperature Uniformity      | +/- 3.5% of setpoint               |
| Vacuum Level10 mTorr at 150° C<br>(Vacuum Pump Dependent)Vacuum Pump (Installed)Rotary Vane, Dry Pump or Custom Pump Configurations<br>K25 Vacuum rated connections, traps, filters in pump linesVacuum GaugeVacuum Transducer with Digital Vacuum Gauge<br>RS-232 comm port for vacuumVacuum Valves (Installed)Manual open/close of vacuum valve<br>Manual open/close of vent valve<br>Connection for nitrogen purge/backfill includedStandard Door GasketSilicone (ask about options)Shelves (Aluminum)3 Adjustable on 1/2" CentersElectrical Requirements208V-240V / 1ph / 20 ampsShipping Weight850 lbs (Unit Weight 572 lbs)                                                                                                                                                                                                                                                                                                                                                                                                                                                                                                                    | Temperature Control         |                                    |
| (Vacuum Pump Dependent)  Vacuum Pump (Installed)  Rotary Vane, Dry Pump or Custom Pump Configurations K25 Vacuum rated connections, traps, filters in pump lines  Vacuum Gauge  Vacuum Transducer with Digital Vacuum Gauge RS-232 comm port for vacuum  Vacuum Valves (Installed)  Manual open/close of vacuum valve Manual open/close of vent valve Connection for nitrogen purge/backfill included  Standard Door Gasket  Silicone (ask about options)  Shelves (Aluminum)  3 Adjustable on 1/2" Centers  Electrical Requirements  208V-240V / 1ph / 20 amps  Shipping Weight  850 lbs (Unit Weight 572 lbs)                                                                                                                                                                                                                                                                                                                                                                                                                                                                                                                                      | Over-Tempearture Protection | Watlow Digital Overtemp Failsafe   |
| Vacuum Gauge       K25 Vacuum rated connections, traps, filters in pump lines         Vacuum Gauge       Vacuum Transducer with Digital Vacuum Gauge         RS-232 comm port for vacuum       Manual open/close of vacuum valve         Manual open/close of vent valve       Connection for nitrogen purge/backfill included         Standard Door Gasket       Silicone (ask about options)         Shelves (Aluminum)       3 Adjustable on 1/2" Centers         Electrical Requirements       208V-240V / 1ph / 20 amps         Shipping Weight       850 lbs (Unit Weight 572 lbs)                                                                                                                                                                                                                                                                                                                                                                                                                                                                                                                                                             | Vacuum Level                |                                    |
| RS-232 comm port for vacuum  Vacuum Valves (Installed)  Manual open/close of vacuum valve Manual open/close of vent valve Connection for nitrogen purge/backfill included  Standard Door Gasket  Silicone (ask about options)  Shelves (Aluminum)  3 Adjustable on 1/2" Centers  Electrical Requirements  208V-240V / 1ph / 20 amps  Shipping Weight  850 lbs (Unit Weight 572 lbs)                                                                                                                                                                                                                                                                                                                                                                                                                                                                                                                                                                                                                                                                                                                                                                  | Vacuum Pump (Installed)     |                                    |
| Manual open/close of vent valve Connection for nitrogen purge/backfill included  Standard Door Gasket Silicone (ask about options)  Shelves (Aluminum) 3 Adjustable on 1/2" Centers  Electrical Requirements 208V-240V / 1ph / 20 amps  Shipping Weight 850 lbs (Unit Weight 572 lbs)                                                                                                                                                                                                                                                                                                                                                                                                                                                                                                                                                                                                                                                                                                                                                                                                                                                                | Vacuum Gauge                |                                    |
| Shelves (Aluminum)  3 Adjustable on 1/2" Centers  Electrical Requirements  208V-240V / 1ph / 20 amps  Shipping Weight  850 lbs (Unit Weight 572 lbs)                                                                                                                                                                                                                                                                                                                                                                                                                                                                                                                                                                                                                                                                                                                                                                                                                                                                                                                                                                                                 | Vacuum Valves (Installed)   | Manual open/close of vent valve    |
| Electrical Requirements 208V-240V / 1ph / 20 amps Shipping Weight 850 lbs (Unit Weight 572 lbs)                                                                                                                                                                                                                                                                                                                                                                                                                                                                                                                                                                                                                                                                                                                                                                                                                                                                                                                                                                                                                                                      | Standard Door Gasket        | Silicone (ask about options)       |
| Shipping Weight 850 lbs (Unit Weight 572 lbs)                                                                                                                                                                                                                                                                                                                                                                                                                                                                                                                                                                                                                                                                                                                                                                                                                                                                                                                                                                                                                                                                                                        | Shelves (Aluminum)          | 3 Adjustable on 1/2" Centers       |
|                                                                                                                                                                                                                                                                                                                                                                                                                                                                                                                                                                                                                                                                                                                                                                                                                                                                                                                                                                                                                                                                                                                                                      | Electrical Requirements     | 208V-240V / 1ph / 20 amps          |
| Warranty 100% for 1 year                                                                                                                                                                                                                                                                                                                                                                                                                                                                                                                                                                                                                                                                                                                                                                                                                                                                                                                                                                                                                                                                                                                             | Shipping Weight             | 850 lbs (Unit Weight 572 lbs)      |
|                                                                                                                                                                                                                                                                                                                                                                                                                                                                                                                                                                                                                                                                                                                                                                                                                                                                                                                                                                                                                                                                                                                                                      | Warranty                    | 100% for 1 year                    |

### Turn-Key Vacuum Drying Oven

The SVO-501 is built to execute your unique bakeout or drying process. Cascade TEK integrates the specific **size** and **type** of vacuum pump to minimize drying time.