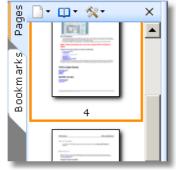

Always visible in new

bookmarks

sidebar

• Create, delete and rename

- Move, clone, rotate pages
- Multi-select support
- Insert document

**New!** Stamps

Macros)

Always visible in new sizeable sidebar

## **New!** Page Navigation

- Pan (hand) tool
- Deviant Page Numbers
- History (Back, Forward)