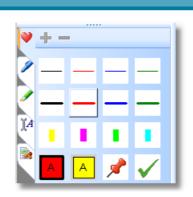

**New!** Toolbox

stamps)

Predefined tools (pens,

markers, text boxes,

Fully customizable: Add, move, delete tools

Favorites (mirrors favorite

tools in main toolbar)

**New!** Bookmark Manager

• Stamp tool to stamp

• Save any selection to a

stamp (like previous

multiple times

GRAHL