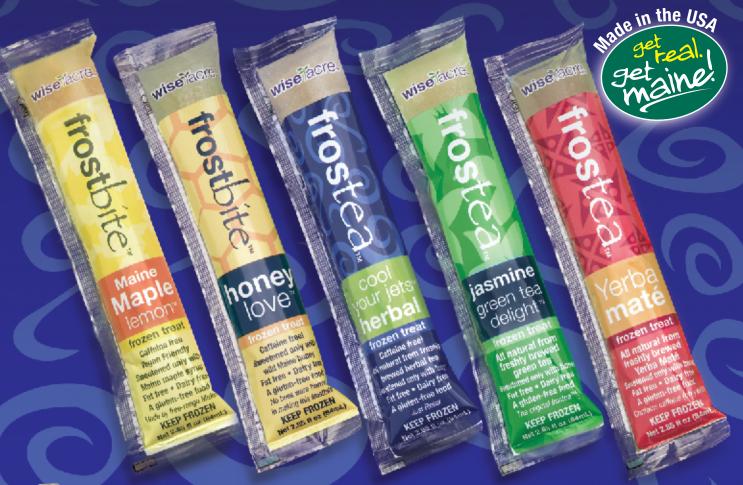

# wise acres frostcas

Most
Innovative
New Product
Natural Products
Expo East
2007

...the evolution of the frozen treat!™

Unique to the Frozen Dessert Section!
Fat Free • A Gluten-Free Food • Only 40-50 calories

Sweetened ONLY with Honey or Organic Maple Syrup

Developed for adults,

demanded by children

Organic brewed tea, herbal tea & non-tea treats

Antioxidant benefits of tea & honey
5 scrumptious flavors!

wise acre, inc. • blue hill, maine 04614 207-374-5400 • www.wise-acre.com • jp@wise-acre.com

#### **Organic ingredients in our frozen treats:**

Our chamomile, lemon balm, spearmint, our jasmine green tea and yerba matè tea, our lemon juice, guar gum, and gum acacia are all organic. Even our maple syrup is organic! Yum!