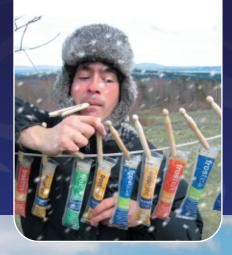

## Wise acre

Right: President Jim Picariello freezes Frosteas in the fresh, cold, Maine air.