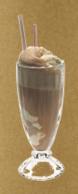

Juice: orange, tomato, apple or grapefruit

Medium 1.55 Large 2.00

Extra Thick Shakes: Chocolate, Vanilla, Strawberry, Pineapple, Cherry, Blueberry, Banana, Banana Strawberry 3.25

6.25