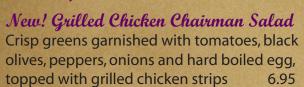

### Sorento Salad

Crisp salad greens topped with a boneless, skinless breast of chicken broiled with lemon butter sauce, garnished with tomato, cucumber, mushrooms, hard boiled egg and pecan pieces

7.15