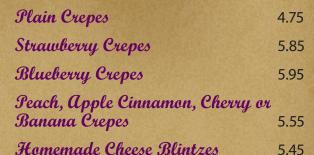

### Crepes and Blintzes

Dusted with powdered sugar and served with warm syrup (Low calorie and sugar-free syrup available)