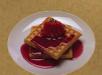

## Old Fashioned Belgium Waffles

Cinnamon Swirl French Toast

A guaranteed great taste experience. Served with whipped butter and warm syrup. (Topped with whipped cream upon request. Low calorie and sugar-free syrup available.)

"The Original"

Plain waffle sprinkled with powdered sugar 5.85

#### Ponch

Topped with peaches or blueberries on a belgium waffle dusted with powdered sugar

Apple Cinnamon

Our golden brown waffle topped with glazed apples and lightly topped with powdered sugar