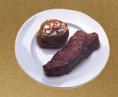

### Burgers

All burgers are 1/3 lb. served with lettuce, tomato and pickle on a toasted fresh bakery bun

| Hamburger                                                | 5.25 |
|----------------------------------------------------------|------|
| Cheeseburger                                             | 5.75 |
| Bacon Cheeseburger                                       | 6.65 |
| Mushroom Burger                                          | 5.95 |
| New! Nicky Burger Bacon cheeseburger with BBQ sauce      | 6.75 |
| New! Hickory Burger With ham, Swiss cheese and BBQ sauce | 6.75 |
| Alexander The Great  1/2 lb. steak burger                | 5.75 |