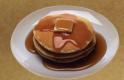

### Old Fashioned Pancakes

Dusted with powdered sugar and served with warm syrup (low calorie and sugar-free syrup available)

For times when simple is simply the best.
With whipped butter and syrup 4.45

Short Stack 3.75

A mound of glazed strawberries topped with thick whipped cream, dusted with powdered sugar 5.65