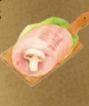

om Burger                                          | 5.95 |
| New! Nicky Burger Bacon cheeseburger with BBQ sauce      | 6.75 |
| New! Hickory Burger With ham, Swiss cheese and BBQ sauce | 6.75 |
| Alexander The Great  1/2 lb. steak burger                | 5.75 |

### Beverages

with Cheese

| Hot Tea             |               | 1.25       |
|---------------------|---------------|------------|
| Milk                | Small 1.50    | Large 2.00 |
| Iced Tea (free refi | lls)          | 1.55       |
| Mugs Root Beer      | or Pink Lemon | ade        |
| (free refills)      |               | 1.55       |

Juice: orange, tomato, apple or grapefruit

Medium 1.55 Large 2.00

Extra Thick Shakes: Chocolate, Vanilla, Strawberry, Pineapple, Cherry, Blueberry, Banana, Banana Strawberry 3.25















6.25