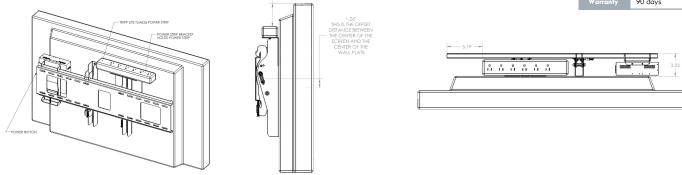

#### **Solution Features and Benefits**

**Custom tilt wall mounting system** provides for a clean look while securely housing both the PC and power suppression directly onto the back of the display for easy access

#### NEC Tilt Wall Mount Kit (WMK3260-L) with PC cabinet and power strip bracketing

Turn your NEC large-screen display into a work of visual art. NEC's WMK3260-L wall mount kit, an exclusive accessory that supports its 32" - 60" large-screen LCD and plasma displays, provides an ideal solution for users looking to put their display on center stage and, in turn, create more walking/living space. The mount securely houses both the PC and power suppression directly onto the back of the display for a clean look and easy access.