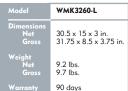

#### NEC Tilt Wall Mount Kit (WMK3260-L) with PC cabinet and power strip bracketing

Turn your NEC large-screen display into a work of visual art. NEC's WMK3260-L wall mount kit, an exclusive accessory that supports its 32" - 60" large-screen LCD and plasma displays, provides an ideal solution for users looking to put their display on center stage and, in turn, create more walking/living space. The mount securely houses both the PC and power suppression directly onto the back of the display for a clean look and easy access.