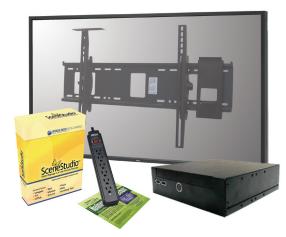

# **NEC Digital Signage Kit**

Mount/PC Hardware/Content Management Software/Power Suppression

Create eye-catching templates and customize placement of text, video, Flash and background images. Combine the template with media from the content libraries, including text messages and a playlist of movies, and preview/send to your display. You even have the ability to schedule your

When paired with an NEC large-screen display, the components of the Digital Signage Kit help to create an effective communication tool. These include mounting, PC hardware, content management software and power suppression.

#### **Solution Features and Benefits**

**Custom tilt wall mounting system** provides for a clean look while securely housing both the PC and power suppression directly onto the back of the display for easy access

SceneStudio Pro content management software provides users the ability to author and play back rich multimedia content on a large-format display. Text, HTML, TV, movies, Flash, sound, images and scrolling messages can be combined to produce compelling content that will turn the heads of your audience. The Playlist Builder function allows multiple scenes to be grouped into a playlist that can be scheduled around specific time slots and audiences.

**EscapeWire Solutions design voucher** facilitates the development of a custom background and professionally authored multimedia scene (2-minute loop) designed specifically for your business

**NOW Micro Medius Digital Engine**, featuring an Intel Core Duo processor (1.5 Ghz), 1GB of RAM and an 80GB hard drive, boasts a sleek and small form factor and digital video capabilities

**Tripp Lite's TLP606B power strip** features six outlets and offers economical, built-in AC surge suppression for the protection of sensitive electronics from damage and performance problems due to transient surges. Users also have the ability to turn off all of the components with the flip of one switch.

#### NEC Tilt Wall Mount Kit (WMK3260-L) with PC cabinet and power strip bracketing

Turn your NEC large-screen display into a work of visual art. NEC's WMK3260-L wall mount kit, an exclusive accessory that supports its 32" - 60" large-screen LCD and plasma displays, provides an ideal solution for users looking to put their display on center stage and, in turn, create more walking/living space. The mount securely houses both the PC and power suppression directly onto the back of the display for a clean look and easy access.