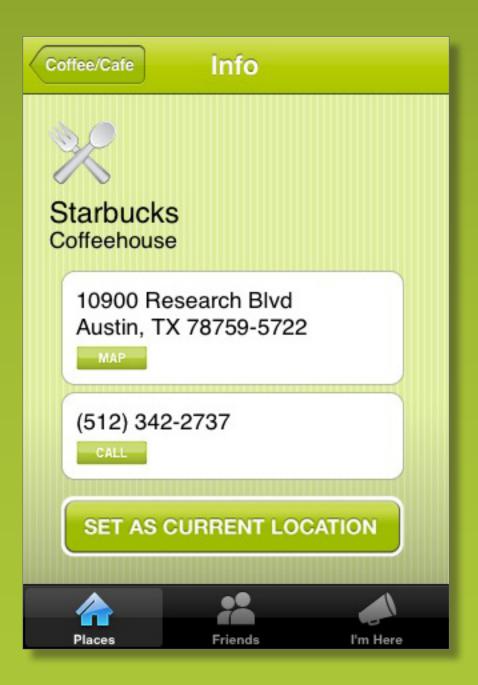

### I'M HERE. WHERE ARE YOU?

Upon arriving at your selected location, select "set as current location" to let others know where you are.