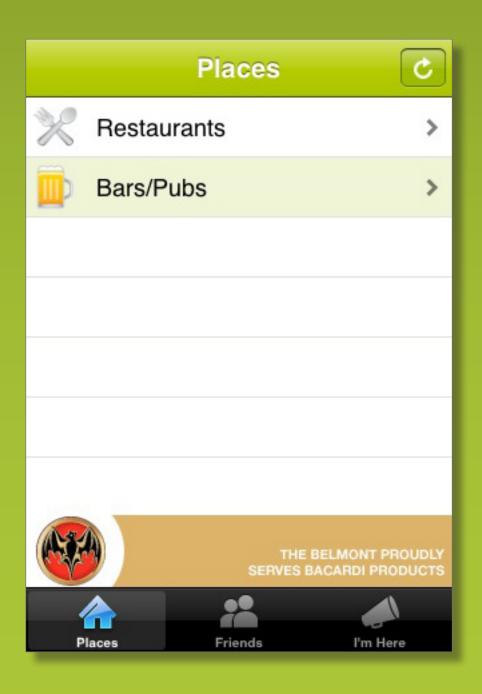

#### PLACES TO GO.

"Places" today includes restaurants, bars and pubs. Note the relevant advertisement above the nav bar.

| Places                                                                                | Restaurants | ¢    |  |  |
|---------------------------------------------------------------------------------------|-------------|------|--|--|
| All Restaura                                                                          | ants        | >    |  |  |
| American                                                                              |             | >    |  |  |
| Italian                                                                               |             | >    |  |  |
| Latino                                                                                |             | >    |  |  |
| Asian                                                                                 |             | >    |  |  |
| Ethnic                                                                                |             | >    |  |  |
| Specialty                                                                             |             | >    |  |  |
| WHATABURGER,<br>Just like you like it." BUY ONE BURGER (YOUR<br>CHOICE), GET ONE FREE |             |      |  |  |
| Places                                                                                | Friends I'm | Here |  |  |