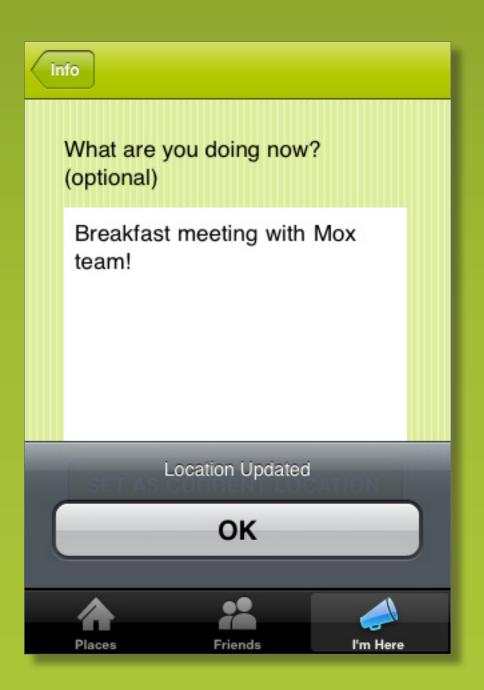

### I'M HERE. WHERE ARE YOU?

Upon arriving at your selected location, select "set as current location" to let others know where you are.

## PUBLISHED AUTHOR.

You can even add a short blurb, which gets published on the social networks that you've added.

| Friends |                                   |                                     |                 |   |
|---------|-----------------------------------|-------------------------------------|-----------------|---|
|         | Date                              | Name                                | Distance        |   |
|         |                                   | Johnson<br>ks 3 minutes ago         | (0.3 miles)     | > |
|         | Chris D<br>At McDona              | <b>)uncan</b><br>ald's 10 minutes a | ago (0.7 miles) | > |
|         | Tom Ki<br>At Chuy's               | <b>eley</b><br>2 minutes ago (1.    | 7 miles)        | > |
|         | Bryan .<br>At Chipotle            | <b>Jones</b><br>e 1 hour ago (1.9   | miles)          | > |
|         | Bill Rot<br>At Waterlo            | o <b>bins</b><br>o 15 minutes ago   | (5.9 miles)     | > |
|         |                                   | Lineberger                          | miles)          | > |
|         | te<br>elmont<br>ICAN RESTAURANT & | EMT                                 |                 |   |
| P       | laces                             | Friends                             | I'm Here        |   |