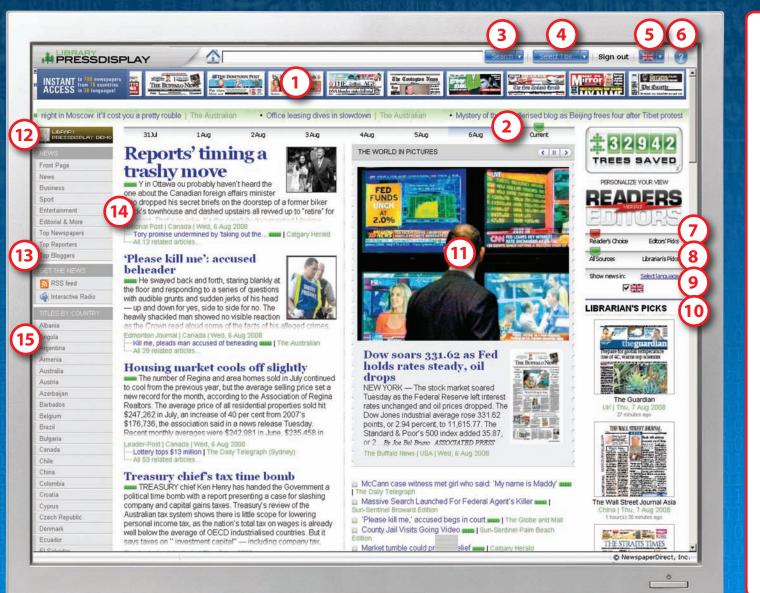

Accessing Library. PressDisplay.com is as easy as clicking a link on your library's website or entering in your user identification information in the library, from home or anywhere!

- Access titles by scrolling mastheads and newest headlines ticker
- 2 Display top news from any day in the past 7 days
- **3** Search for keyword(s) and phrases through-out all titles
- 4 Select titles by country, language or alphabet
- 5 Access multilingual interface
- 6 Get help here
- 7 Slide to compare stories editors thought were "top" with those that held the attention of readers
- 8 Slide to show top stories from all sources, Librarian picks or a combination of both
- 9 Select your newspaper language preferences
- 10 Instantly access the publications recommended by your Librarian
- **11** World in Pictures slide show
- **12** Promote your favorite news category to the top of the homepage
- **13** Discover today's top newspapers, reporters and bloggers
- **14** View snippets of top stories
- **15** Quickly access titles by country

- **15** Click to see other publications from the same country
- **16** View back issues of the publication
- **17** Search for specific text in current and previous issues
- 18 Access the newspapers table of contents
- **19** Click to "flip" to the next page
- 20 Receive an RSS feed of the newspaper
- 21 Click on the speaker icon to listen to the article
- 22 Click on the headline to see a text view of the article
- 23 Click on the body of an article to magnify the page for easier reading
- 24 Toggle between a 1 or 2 page view
- 25 View thumbnails of all pages in current issue
- 26 Magnify the page and set the zoomlevel
- 27 Navigate backward and forward through the pages
- **28** Print the current page
- 29 Share a page or article through email
- **30** Blog an article to your own site
- 31 Sign out
- **32** Access help and support screens