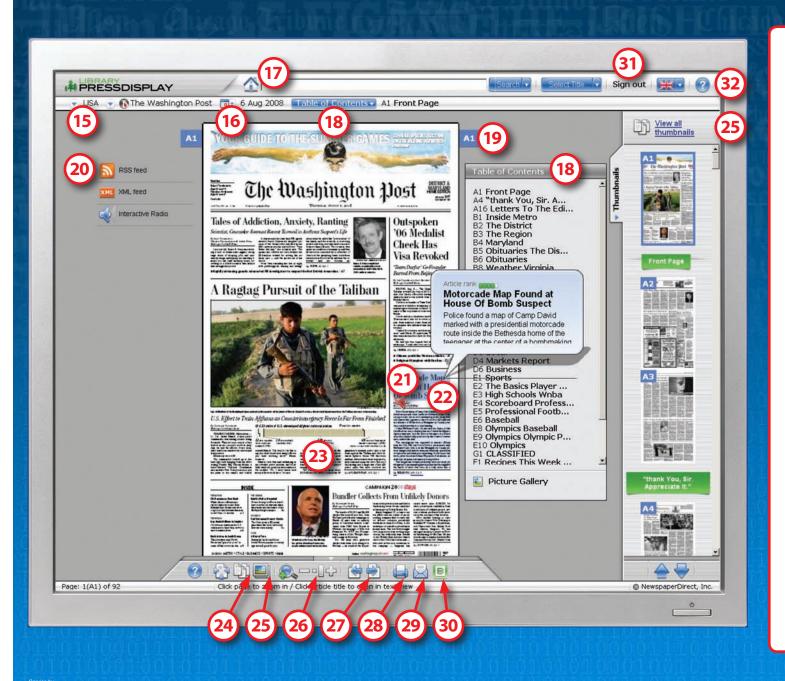

- **15** Click to see other publications from the same country
- **16** View back issues of the publication
- **17** Search for specific text in current and previous issues
- 18 Access the newspapers table of contents
- **19** Click to "flip" to the next page
- 20 Receive an RSS feed of the newspaper
- 21 Click on the speaker icon to listen to the article
- 22 Click on the headline to see a text view of the article
- 23 Click on the body of an article to magnify the page for easier reading
- 24 Toggle between a 1 or 2 page view
- 25 View thumbnails of all pages in current issue
- 26 Magnify the page and set the zoomlevel
- 27 Navigate backward and forward through the pages
- **28** Print the current page
- 29 Share a page or article through email
- **30** Blog an article to your own site
- 31 Sign out
- **32** Access help and support screens