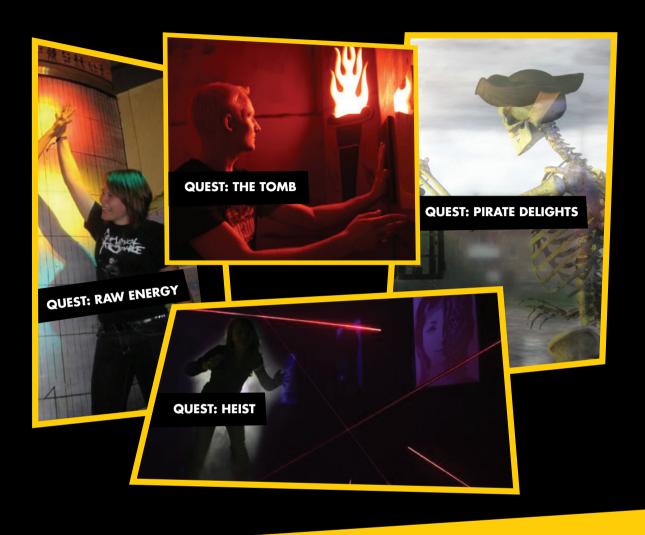

#### **QUESTS**

Each Quest is a series of 2-5 exhilarating challenges solved in sequence. Every Boda Borg adventure house offers many different Quests...all available for only one entry price.

# **CURRENTLY OVER 160 QUESTS AND GROWING!**