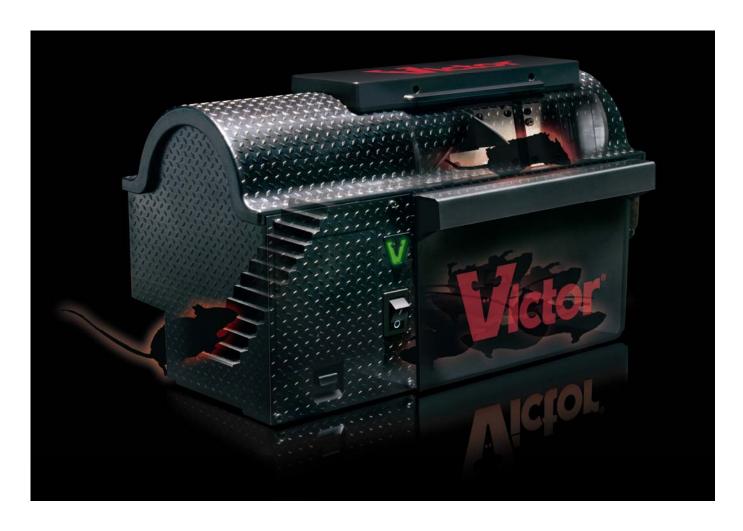

## Victor® Multi-Kill™ Electronic Mouse Trap

## To Set & Place the Mouse Traps:

- 1. Be sure the trap is in the "OFF" position
- 2. Insert a small amount of peanut butter in the back of the kill chamber
- 3. Open battery compartment and properly insert batteries 4 "C".
- 4. Identify location with mouse activity. Place trap with stair against the wall in an area where activity has been seen.
- 5. Turn switch to "On." Green light will flash once. Trap is working.
- 6. Once caught, dispose of rodent in trash receptacle.