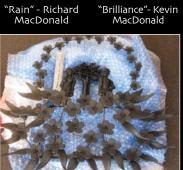

## FINE ART

sculptures, vases, art glass and fine collectibles

Feet" by Chuck Savoie • M. Guggisberg

P. Baldwin glass art • Hot sculpted glass

"On Cats Feet"

"Holes in the Sky" Wood Vase by

Chuck Savoie Stig Persson Glass Greg Campbel

Maria Lusia Campoy Bronze

Phil Moulthrop Wood Bowl

M. Guggisberg- P. <u>Baldwin Glass</u>

win /Guggisbe

by Dan Corbin

qaard • Hemis

Moulthroup •

wood vase • R

"Housekeeper

na Knowles "V

Feet" by Chuck

P. Baldwin gla

Richard Jo

"Integrity"

Mark Abil

owl by Phil

reg Campbell

"On Cats

nald bronze,

hlman/Sabri-

Guggisberg-

culpted glass

**AUCTION SCHEDULE** 

10:00 AM: Assorted Collectibles 11:00 AM: Paintings and Sculptures Sports/Music Memorabilia