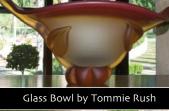

## FINE ART

sculptures, vases, art glass and fine collectibles

Feet" by Chuck Savoie • M. Guggisberg

P. Baldwin glass art • Hot sculpted glass

"On Cats Feet"

"Holes in the Sky" Wood Vase by

Chuck Savoie Stig Persson Glass Greg Campbel

"Housekeeper

na Knowles "V

Feet" by Chuck

P. Baldwin gla

Richard Jo

"Integrity"

Mark Abil

owl by Phil

reg Campbell

"On Cats

nald bronze,

hlman/Sabri-

Guggisberg-

culpted glass

**AUCTION SCHEDULE** 

10:00 AM: Assorted Collectibles 11:00 AM: Paintings and Sculptures Sports/Music Memorabilia