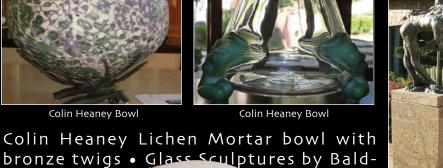

## FINE ART

sculptures, vases, art glass and fine collectibles

Feet" by Chuck Savoie • M. Guggisberg

P. Baldwin glass art • Hot sculpted glass

"On Cats Feet"

"Holes in the Sky" Wood Vase by

Chuck Savoie Stig Persson Glass Greg Campbel

Maria Lusia Campoy Bronze

Phil Moulthrop Wood Bowl

M. Guggisberg- P. <u>Baldwin Glass</u>

win /Guggisbe

by Dan Corbin

qaard • Hemis

Moulthroup •

wood vase • R

"Housekeeper

na Knowles "V

Feet" by Chuck

P. Baldwin gla

Richard Jo

"Integrity"

Mark Abil

owl by Phil

reg Campbell

"On Cats

nald bronze,

hlman/Sabri-

Guggisberg-

culpted glass

**AUCTION SCHEDULE** 

10:00 AM: Assorted Collectibles 11:00 AM: Paintings and Sculptures Sports/Music Memorabilia