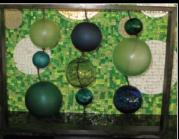

## FINE ART

sculptures, vases, art glass and fine collectibles

Feet" by Chuck Savoie • M. Guggisberg

P. Baldwin glass art • Hot sculpted glass

"On Cats Feet"

"Holes in the Sky" Wood Vase by

Chuck Savoie Stig Persson Glass Greg Campbel

Maria Lusia Campoy Bronze

Phil Moulthrop Wood Bowl

M. Guggisberg- P. <u>Baldwin Glass</u>

win /Guggisbe

by Dan Corbin

qaard • Hemis

Moulthroup •

wood vase • R

"Housekeeper

na Knowles "V

Feet" by Chuck

P. Baldwin gla

Richard Jo

"Integrity"

Mark Abil

owl by Phil

reg Campbell

"On Cats

nald bronze,

hlman/Sabri-

Guggisberg-

culpted glass

**AUCTION SCHEDULE** 

10:00 AM: Assorted Collectibles 11:00 AM: Paintings and Sculptures Sports/Music Memorabilia