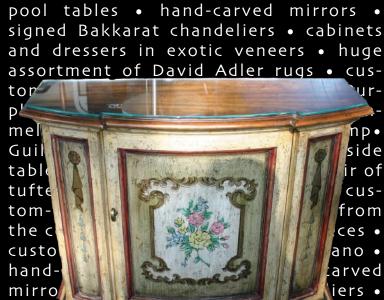

# MEMORABILIA

FURNITURE

collectibles from sports, music and the cinema

modern • custom • collectible • designer

all furnishings from the coles estate

hand-painted pieces • custom designed

pieces • grand piano • hand-carved

Purple down couch • Pair of Kurk Brummel fabric chairs • Paul Ferrante lamp •

Guilded, hand-carved lamps • Ash side

table with frosted glass inserts • Pair of

tufted back chairs • Contemporary cus-

Art of the Deal by Michael Flohr