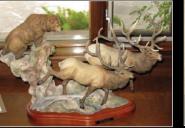

## FINE ART

sculptures, vases, art glass and fine collectibles

Feet" by Chuck Savoie • M. Guggisberg

P. Baldwin glass art • Hot sculpted glass

"On Cats Feet"

"Holes in the Sky" Wood Vase by

Chuck Savoie Stig Persson Glass Greg Campbel

Maria Lusia Campoy Bronze

Phil Moulthrop Wood Bowl

M. Guggisberg- P. <u>Baldwin Glass</u>

win /Guggisbe

by Dan Corbin

qaard • Hemis

Moulthroup •

wood vase • R

"Housekeeper

na Knowles "V

Feet" by Chuck

P. Baldwin gla

Richard Jo

"Integrity"

Mark Abil

owl by Phil

reg Campbell

"On Cats

nald bronze,

hlman/Sabri-

Guggisberg-

culpted glass

**AUCTION SCHEDULE** 

10:00 AM: Assorted Collectibles 11:00 AM: Paintings and Sculptures Sports/Music Memorabilia