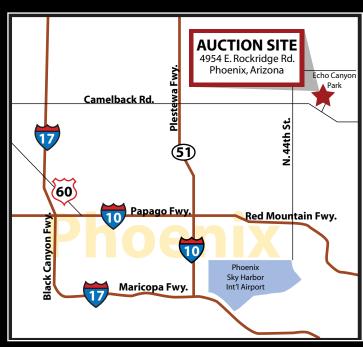

### auctioneer's note

*See you at the auction,* Marty Higgenbotham, CAI

Directions to Auction Site: From downtown Phoenix, take I-10 east to Exit 147 (SR-51). Take SR-51 north 2.8 miles. Turn east on E. Camelback Rd. and proceed o.8 mile to N. Dromedary Rd. Turn on N. Dromedary and proceed to E. Rockridge Rd. Turn west and proceed to sale site.

## TO SETTLE THE ESTATE OF SCOTT M. COLES

10:00 AM • Tuesday, December 16 Auction Site: 4954 E. Rockridge Road, Phoenix, Arizona

Extravagant Collection of Fine Art, Furniture and Sports, Music & Cinematic Memorabilia, offered exclusively by