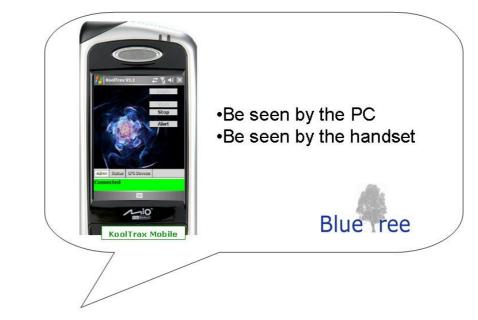

One of the phones can have the **KoolTrax Handset** software, which shows a map on the phone, its own position, and the position of another phone.

One of the phones will have **KoolTrax Mobile** which reports its own position both to the Handset and to the PC.