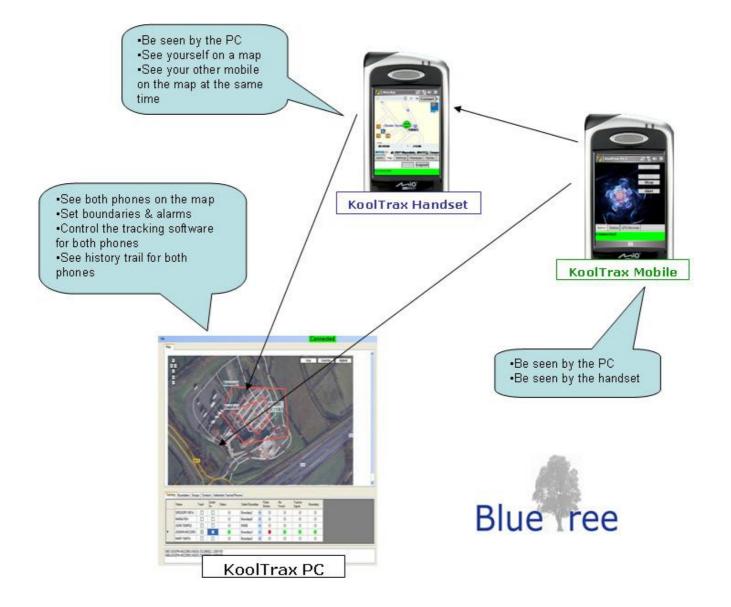

## Windows Mobile Tracking Bundle £49!

The **KoolTrax software bundle** enables you to use your PDA as a tracking device as well as a search device. The bundle gives you PC software to administer and see 2 phones on a map.

One of the phones can have the **KoolTrax Handset** software, which shows a map on the phone, its own position, and the position of another phone.

One of the phones will have **KoolTrax Mobile** which reports its own position both to the Handset and to the PC.