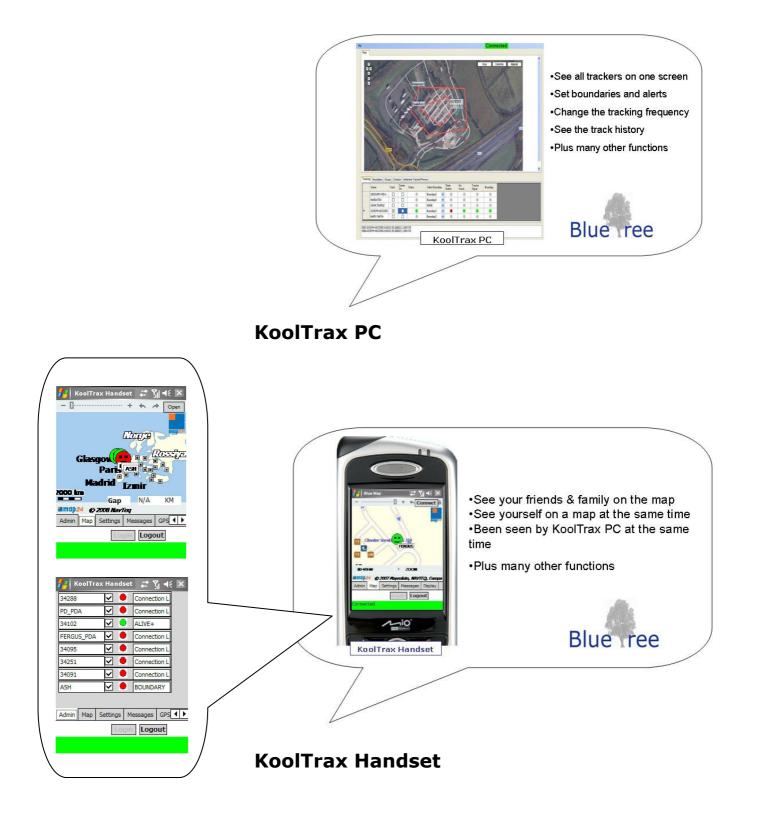

One of the phones can have the **KoolTrax Handset** software, which shows a map on the phone, its own position, and the position of another phone.

One of the phones will have **KoolTrax Mobile** which reports its own position both to the Handset and to the PC.