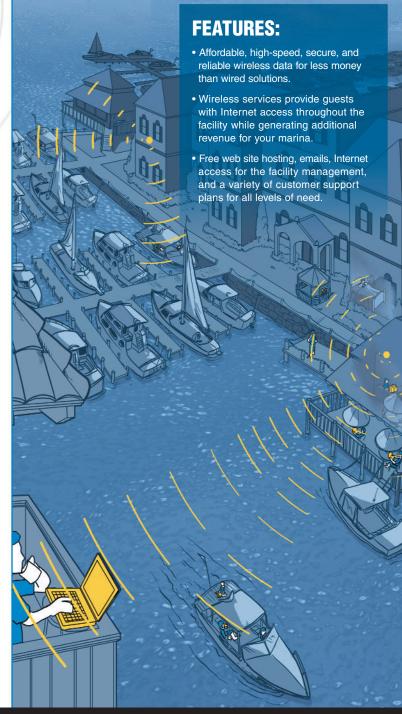

## Wireless Amenities Increase Dockages

Want to attract more boaters? Need to differentiate your facility from others in the marine industry? WiFiLand provides economical, undisruptive, bandwidth scalable, and secure wireless technologies. Our package will increase your service offerings and your revenue! Your WiFiLand wireless network provides Internet roaming throughout the marina, on each boat, and in the common facilities such as the administrative offices, dock house, and gardens.

Marina owners or managers who want to offer high-speed Internet and make additional money have lucrative options through revenue sharing plans. Many marinas held off installing high-speed connections because of cost but still want to provide access to email, online weather or fishing reports, and nautical maps. Provide freedom so your guests can use their handheld devices and computers on their boats. You will leapfrog your competition and take more ownership of your amenities' earning potential.