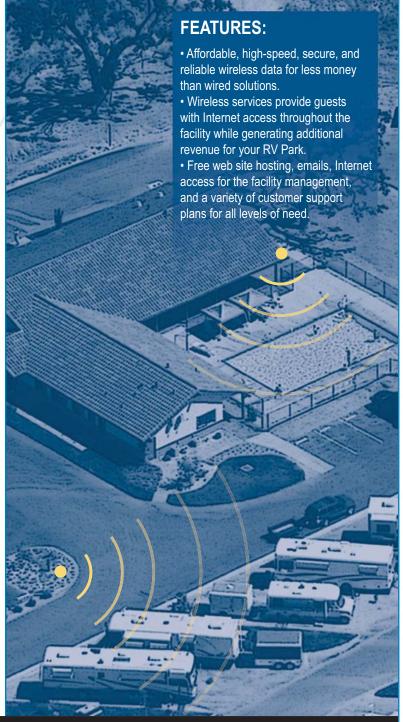

## Wireless Amenities Increase RV Guests

Want to attract more guests to your RV Park? Need to differentiate your facility from others in your industry? WiFiRV provides economical, undisruptive, bandwidth scalable, and secure wireless technologies. By offering this amenity in your RV Park, you will increase your service offerings and your revenue! Your WiFiRV wireless network provides Internet roaming throughout the park, on each RV, and in the common facilities such as the administrative offices, recreation areas, and gardens.

Park owners or managers who want to offer highspeed Internet and make additional money have lucrative options through revenue sharing plans. Many owners held off installing high-speed connections because of cost, but still want to provide access to email, online weather, road maps and travel reports. Provide your guests with the freedom to use their handheld devices and computers through out the RV Park.