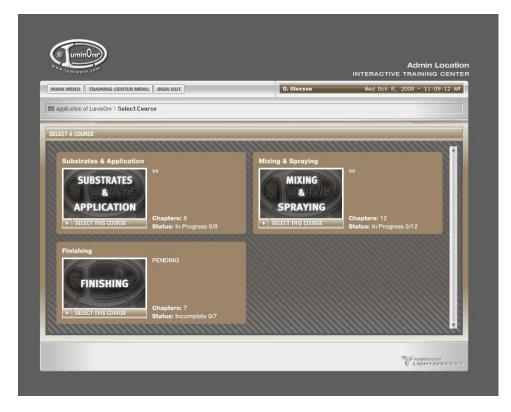

This user friendly interactive VT is your key to success with the LuminOre line of products.

3 courses to easily breakdown the application process

| MAIN MENU TRAINING CENTER MENU SIGN OUT                                                              |                 | D. Gleeson      | Wed Oct 8, 2008 - 11:09:58 A                                       |
|------------------------------------------------------------------------------------------------------|-----------------|-----------------|--------------------------------------------------------------------|
| Application of LuminOre > Substrates & Application SUBSTRATES & AppLication SUBSTRATES & AppLication | PPLICATION      |                 | COURSE INFORMATION<br>CHAPTERS:<br>8<br>STATUS:<br>IN PROGRESS 0/8 |
| SELECT A CHAPTER                                                                                     | PROGRESS A      | CTION           | COURSE VIDEO PREVIEW                                               |
| 1. Preview                                                                                           | MILLION MILLION | RESUME TRAINING |                                                                    |
| 2. Fiberglass & Other Nonporous Surfaces                                                             |                 | RESUME TEST     | ~~                                                                 |
| 3. Steel                                                                                             | Testing         | RESUME TEST     |                                                                    |
| 4. MDF, Wood & Plywood                                                                               | Training        | RESUME TRAINING |                                                                    |
| 5. Prep Sanding of Flat Substrate Surface                                                            | Testing         | RESUME TEST     |                                                                    |

Each course has multiple chapters that contain short viewing segments

One of kind Product! One of a kind Training!

Hands on Shop video shows in-depth training techniques

After each viewing segment, a quiz will see how attentive you are