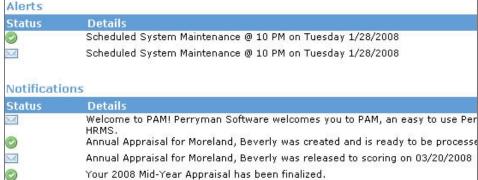

### Message Center

This area alerts users to actions that need to be taken or have been taken on any appraisals they are responsible for.

## **Performance Appraisal Management**

SAGE ABRA

| Seamless Integration with Sage Abra HRMS  | PAM's tight integration with Sage Abra HRMS eliminates duplicate data entry and guarantees accurate employee information. PAM collects employee demographics such as salary, attendance, job history, Abra Notes and Training and displays it on the performance appraisal. Sensitive employee information is viewable only by the managers who need it to complete appraisals.                                                                                                                               |
|-------------------------------------------|---------------------------------------------------------------------------------------------------------------------------------------------------------------------------------------------------------------------------------------------------------------------------------------------------------------------------------------------------------------------------------------------------------------------------------------------------------------------------------------------------------------|
| Setup Defaults for Quick Start            | Global setup options, sample appraisals, and Sage Abra integration allow you to implement PAM quickly to get the results you need. Open, text-based appraisal forms are the default, however you can define measurement criteria for similar job functions, which can be automatically linked to Sage Abra job codes or organizational levels. You set default reviewers as Supervisor only, Supervisor and Employee, or 360° Peer Review. For approvals, PAM defaults to the company hierarchy in Sage Abra. |
| Flexible and Customizable                 | Brand your company and tailor the look and feel of the system based on user role. Appraisals can be as simple or as detailed as the organization needs them to be. Any default setting can be changed for an individual's appraisal. You can customize appraisal forms, changing tabs, labels and fields for different user groups. Your performance appraisal process can be as unique as you are and provide you with the specific results you need.                                                        |
| Effective Employee & 360° Peer Reviews    | Preserve the integrity of 360° Peer Reviews by letting PAM determine who views which screens. By default, PAM limits what peer reviewers see when they score appraisals, maintaining the honesty and integrity of the peer reviewed appraisal.                                                                                                                                                                                                                                                                |
| Electronic and Totally Paperless          | With PAM's electronic work flow, supervisors know when to create appraisals, reviewers know when to peer review, and approvers know when it's time to approve. When the appraisal is final, it can be electronically signed for a totally paperless process.                                                                                                                                                                                                                                                  |
| Manage Past <i>and</i> Future Performance | Once in the system, past appraisals are accessible for future reviews. Managers have on-demand status of current appraisals as they are reviewed and approved. Future goals and objectives show up on the next appraisal, allowing management to focus on organizational goal achievement.                                                                                                                                                                                                                    |
| Message Center                            | The Message Center provides customized alerts to users based on actions that must be taken or have already been taken on any appraisals that user is responsible for.                                                                                                                                                                                                                                                                                                                                         |