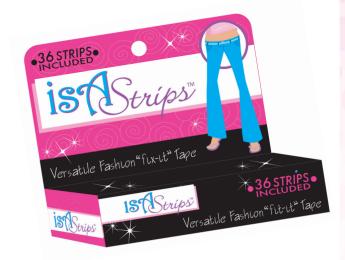

## Versatile, multi-use body & apparel tape. Perfect to use with the isABelt® products.

Now you can use your isABelt® even on those "favorite" pants that don't have belt loops! Simply place an isAStrips™ over the isABelt® logo on inside of the isABelt® and press to waistband to secure. The isAStrips™ were designed to be the perfect "quick-fix" accessory. The transparent, hypoallergenic, double stick fashion tape secures necklines, bra straps, clothing, pant hems, shoe straps, accessories, scarves, jewelry in place and much more. Two isAStrips™ size options included.