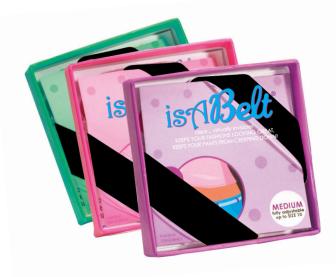

#### isABelt® now available in BLACK!!!

isABelt®, the original virtually invisible fashion "fix-it" product, is now available in black. The isABelt® lies completely flat making it virtually invisible under your garments. The shiny black, patent-like color of the isABelt® black will be a perfect complement to your jeans and trouser. Also great if your just looking to add a touch of color to your outfit. isABelt®, a I/2 inch wide, strong and flexible belt, virtually disappears when worn. isABelt® provides you with the assurance that all is secure without even knowing it's there. With isABelt® there are no more worries of pants/jeans slippage, no more back gap and no more belt bulk. isABelt® is the necessary fashion accessory! The fully adjustable belt keeps your outfit looking great while giving you the confidence that all is in place! isABelt® is available in four different sizes (small, medium, large and plus).