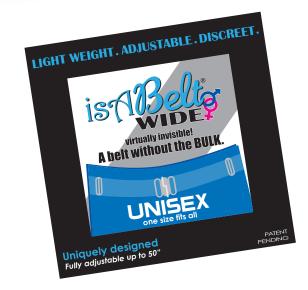

#### A UNISEX belt without bulk. I" wide belt with no hardware, virtually disappears when worn.

isABeltWide™ has finally ARRIVED! Keep your pants up the "isABeltWide™" way! A lightweight, flat, I" wide belt in clear-frosted or black that will support your pants with no bulky hardware. The isABeltWide™ allows you to discretely wear a belt when you don't want, or need the added weight of a belt or a belt buckle. Say goodbye to "belt bulk", "back gap", and "plumber's butt". A little wider for added support. Uniquely designed, one size fits all - up to 50".