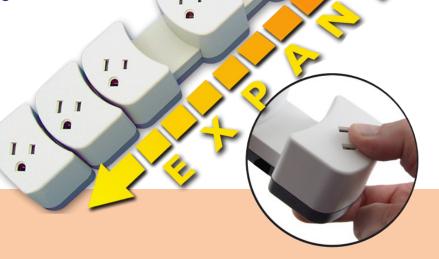

# SUCKET SENSE® Surge Protector

Socket Sense® is the <u>only</u> surge strip that expands to fit your needs. With Socket Sense, each outlet can expand to allow oversized power adapters to plug in. There is no need to rearrange other plugs to make them fit. Just pull Socket Sense to expand, plug in your oversized adapter, and then push Socket Sense back to just the right size.

## Expands

To Fit Any <u>Power</u> Adapter Power adapters are a nuisance. When you plug these large adapters into a surge strip they usually block one or two extra sockets.

Don't waste money purchasing two ordinary surge strips when one Socket Sense can do the job. Socket Sense simply expands to a perfect fit - sockets are never blocked.

## NO BLOCK GUARANTEE

IDEATIVE guarantees sockets will not be blocked or your money back.

The sockets expand or contract as

required to fit all power adapters.

Expands up to 18" to fit ANY power adapter.
With Socket Sense®, each outlet can expand to allow oversized power adapters to plug in. No need to re-arrange other plugs to make it fit. Just pull Socket Sense to expand, plug in your oversized adapter, and then push Socket Sense back to just the right size.