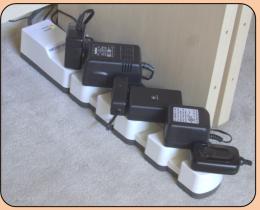

## **Expands**

Holds 6 Power Adapters Socket Sense is the only surge strip that expands to fit any power adapter on the market. Ordinary surge strips can only handle a few bulky power adapters because they block adjacent sockets. Socket Sense expands from 13 to 18 inches in length. Sockets will never be blocked by power adapters again - we guarantee it.

Socket Sense

Does the Job of Two Regular Surge Strips

## Saves money by doing the job of two ordinary surge strips.

With Socket Sense®, its easy to use ALL six outlets for your electronics. Outlets will never be blocked by oversized adapters.