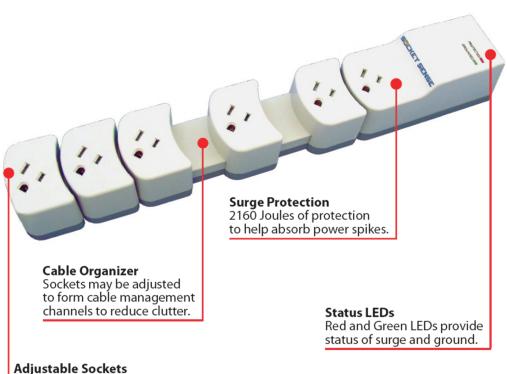

### 2160 Joules of surge protection with a 15 Amp circuit breaker

Ample protection against power spikes and fluctuations. Socket Sense® uses advanced circuitry to quickly absorb surges and voltage spikes – in less than 1 billionth of a second (<1 nanosecond).

### Integrated cable management.

Sockets may be adjusted to form cable management channels to reduce clutter.

### Status LEDs let you know your protected.

Red and Green LEDs show that Socket Sense® is protecting your electronics.