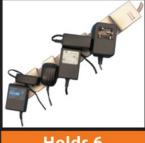

## **Expands**

Holds 6 Power Adapters Socket Sense is the only surge strip that expands to fit any power adapter on the market. Ordinary surge strips can only handle a few bulky power adapters because they block adjacent sockets. Socket Sense expands from 13 to 18 inches in length. Sockets will never be blocked by power adapters again - we guarantee it.

## Saves money by doing the job of two ordinary surge strips.

With Socket Sense®, its easy to use ALL six outlets for your electronics. Outlets will never be blocked by oversized adapters.