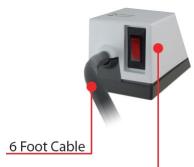

## Socket Sense features:

- 2160 Joules of surge protection
- Integrated cable management
- Both 6ft and 12ft cord lengths

\$29.99

www.SocketSense.com

amazon.com

## SOCKET SENS

**Keyhole Slots** 

Resettable 15 Amp Breaker