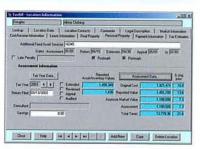

## 2 compliance processing

PTR provides an efficient way to file personal property tax returns and manage the compliance process. The software provides a calendar to track critical due dates and organizes data required for presentation to taxing jurisdictions. PTR allows you to manage large amounts of asset data on a global level, while enabling you to analyze specific assets or groups of assets based on the search criteria you define. The software also lets you split a single asset into multiple classifications for reporting purposes and provides an audit trail of all classification changes, preserving the information from year to year. With PTR, you can calculate final values based on your reporting methodology for comparison

PTR provides an efficient way to file personal property tax returns and manage the compliance process. with each jurisdiction's assessment. PTR also supplies underlying research data for states that tax personal property, including links to state web sites.