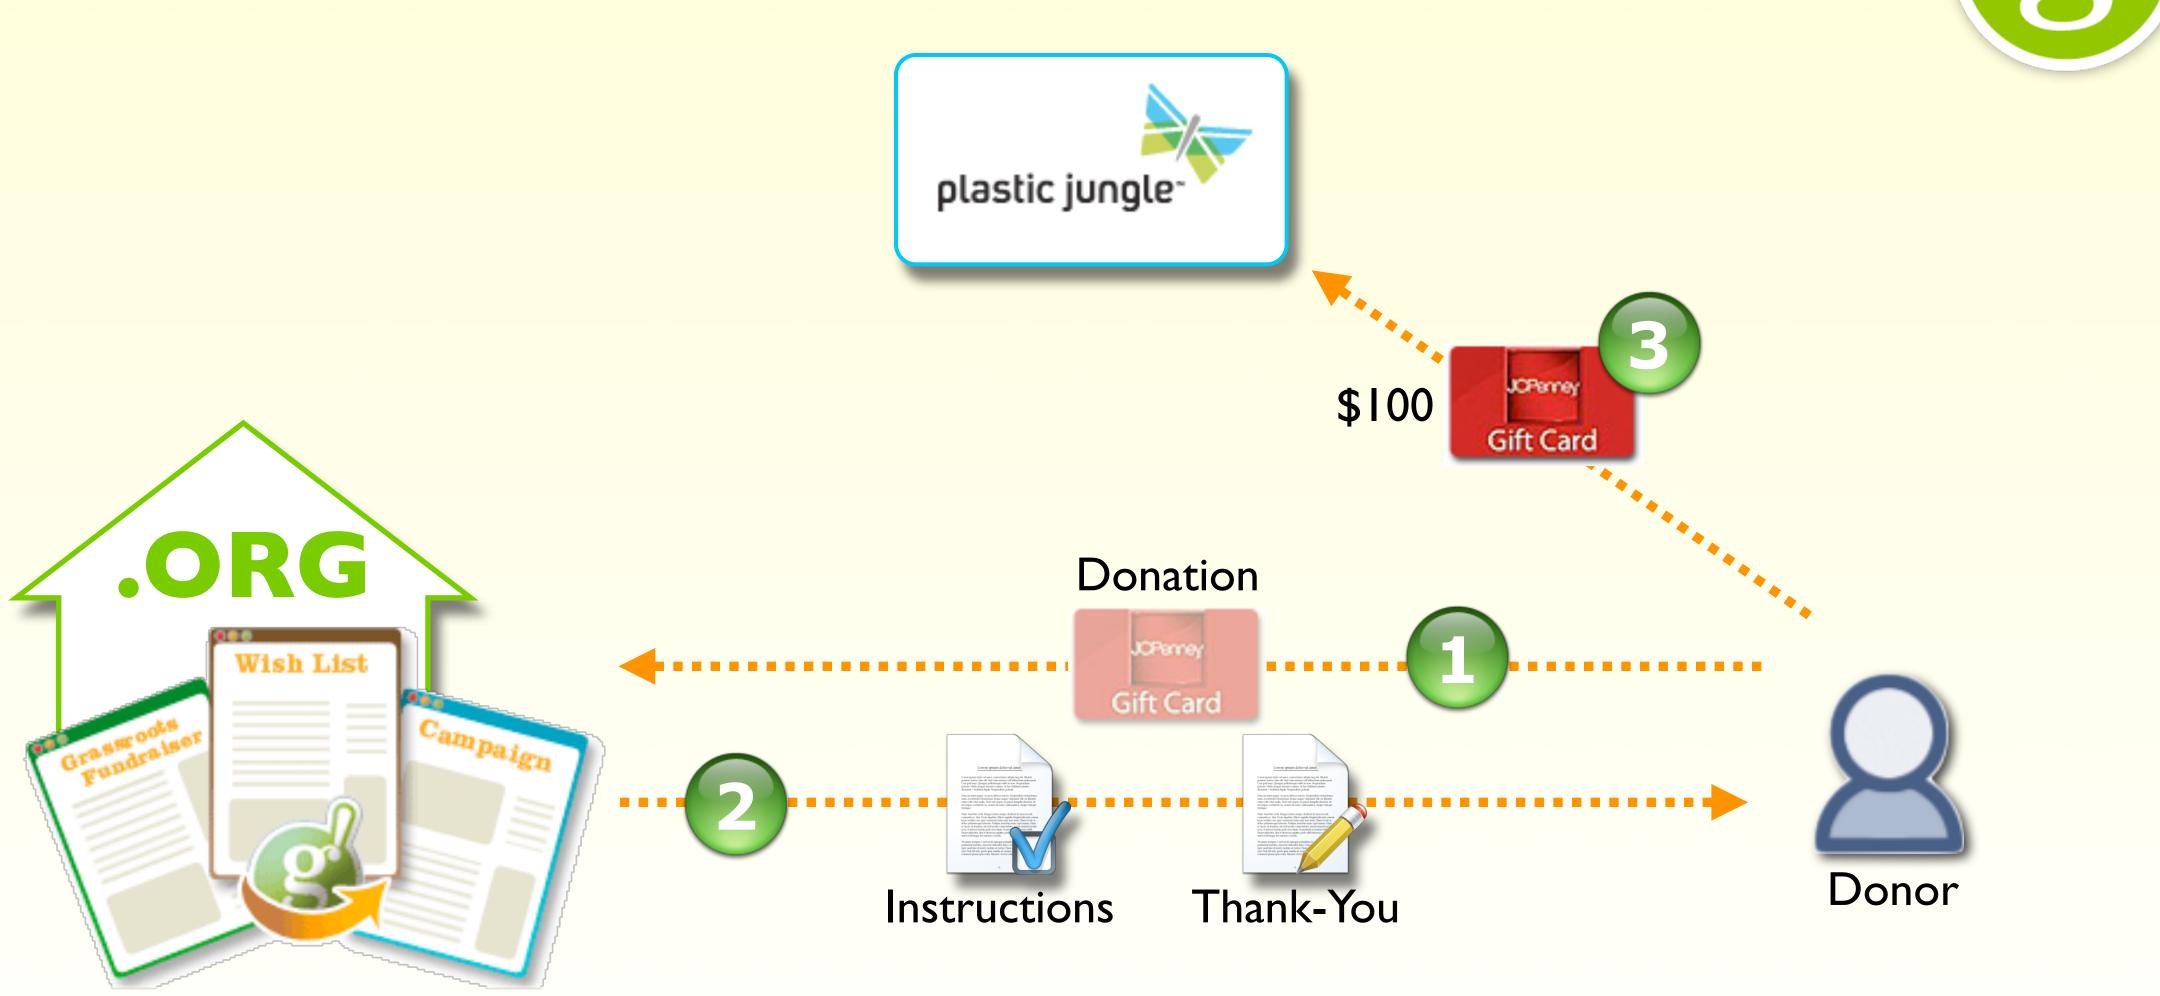

#### It's as simple as 1 - 2 - 3...

| Donation Types                                                                                                                           |                  |                      |                   |                    |  |
|------------------------------------------------------------------------------------------------------------------------------------------|------------------|----------------------|-------------------|--------------------|--|
| Choose the methods of payment you will accept and create a "Thank You" note for each. You may also add special instructions if you wish. |                  |                      |                   |                    |  |
| Payment Type                                                                                                                             | Accepted?        | Special Instructions | Pledged Thank You | Received Thank You |  |
| Credit Card                                                                                                                              | lacktriangledown | n/a                  |                   | Edit               |  |
| Check by Mail                                                                                                                            | $\blacksquare$   | Edit                 | Edit              | Edit               |  |
| Stock Transfers                                                                                                                          |                  | Edit                 | Create            | Create             |  |
| Wire Transfers                                                                                                                           | lacktriangledown | Edit                 | Edit              | Edit               |  |
| Pledges                                                                                                                                  | $\blacksquare$   | Edit                 | Edit              | Edit               |  |
| Gift Cards                                                                                                                               |                  | Edit                 | Create            | Create             |  |
|                                                                                                                                          |                  |                      |                   |                    |  |