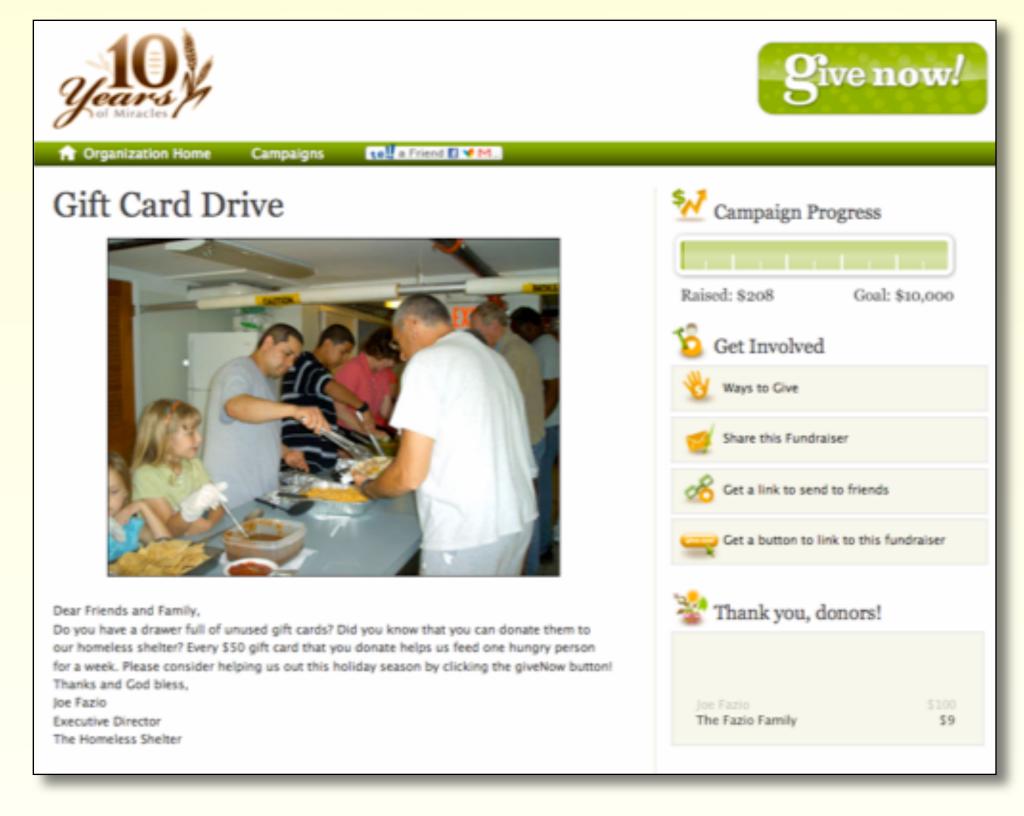

#### Gift Card Drive

- ✓ Create a Campaign & explain the process to supporters
- √ Enable Gift Cards only
- √ Create a Widget to promote it
- ✓ Incorporate into physical event
- √ Email supporters
- √ Just in time for the giving season