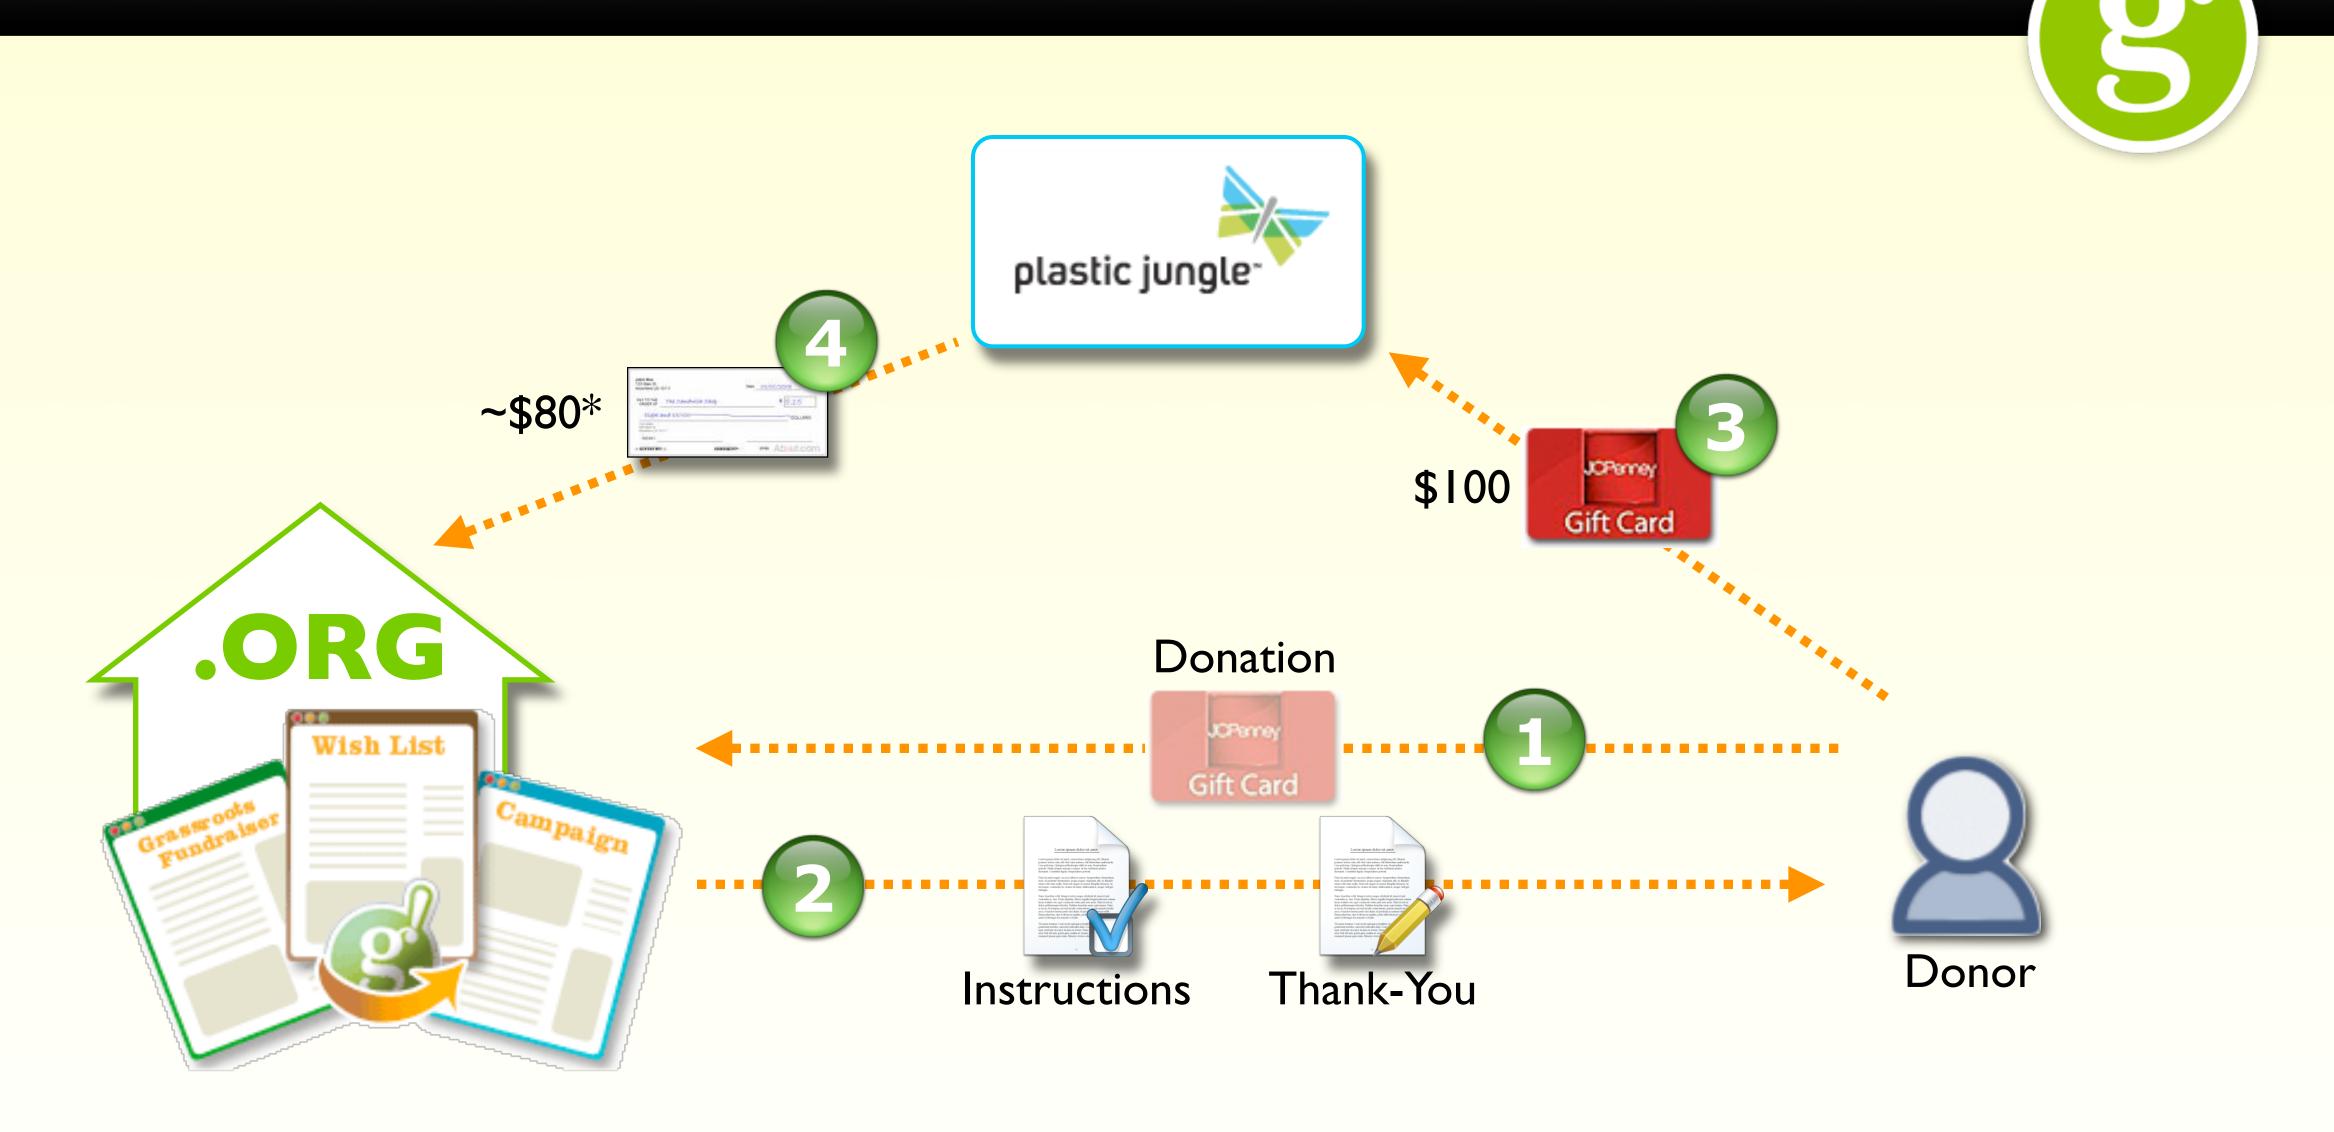

#### It's as simple as 1 - 2 - 3...

| Donation Types                                                                                                                           |                  |                      |                   |                    |  |
|------------------------------------------------------------------------------------------------------------------------------------------|------------------|----------------------|-------------------|--------------------|--|
| Choose the methods of payment you will accept and create a "Thank You" note for each. You may also add special instructions if you wish. |                  |                      |                   |                    |  |
| Payment Type                                                                                                                             | Accepted?        | Special Instructions | Pledged Thank You | Received Thank You |  |
| Credit Card                                                                                                                              | lacktriangledown | n/a                  |                   | Edit               |  |
| Check by Mail                                                                                                                            | $\blacksquare$   | Edit                 | Edit              | Edit               |  |
| Stock Transfers                                                                                                                          |                  | Edit                 | Create            | Create             |  |
| Wire Transfers                                                                                                                           | lacktriangledown | Edit                 | Edit              | Edit               |  |
| Pledges                                                                                                                                  | $\blacksquare$   | Edit                 | Edit              | Edit               |  |
| Gift Cards                                                                                                                               |                  | Edit                 | Create            | Create             |  |
|                                                                                                                                          |                  |                      |                   |                    |  |