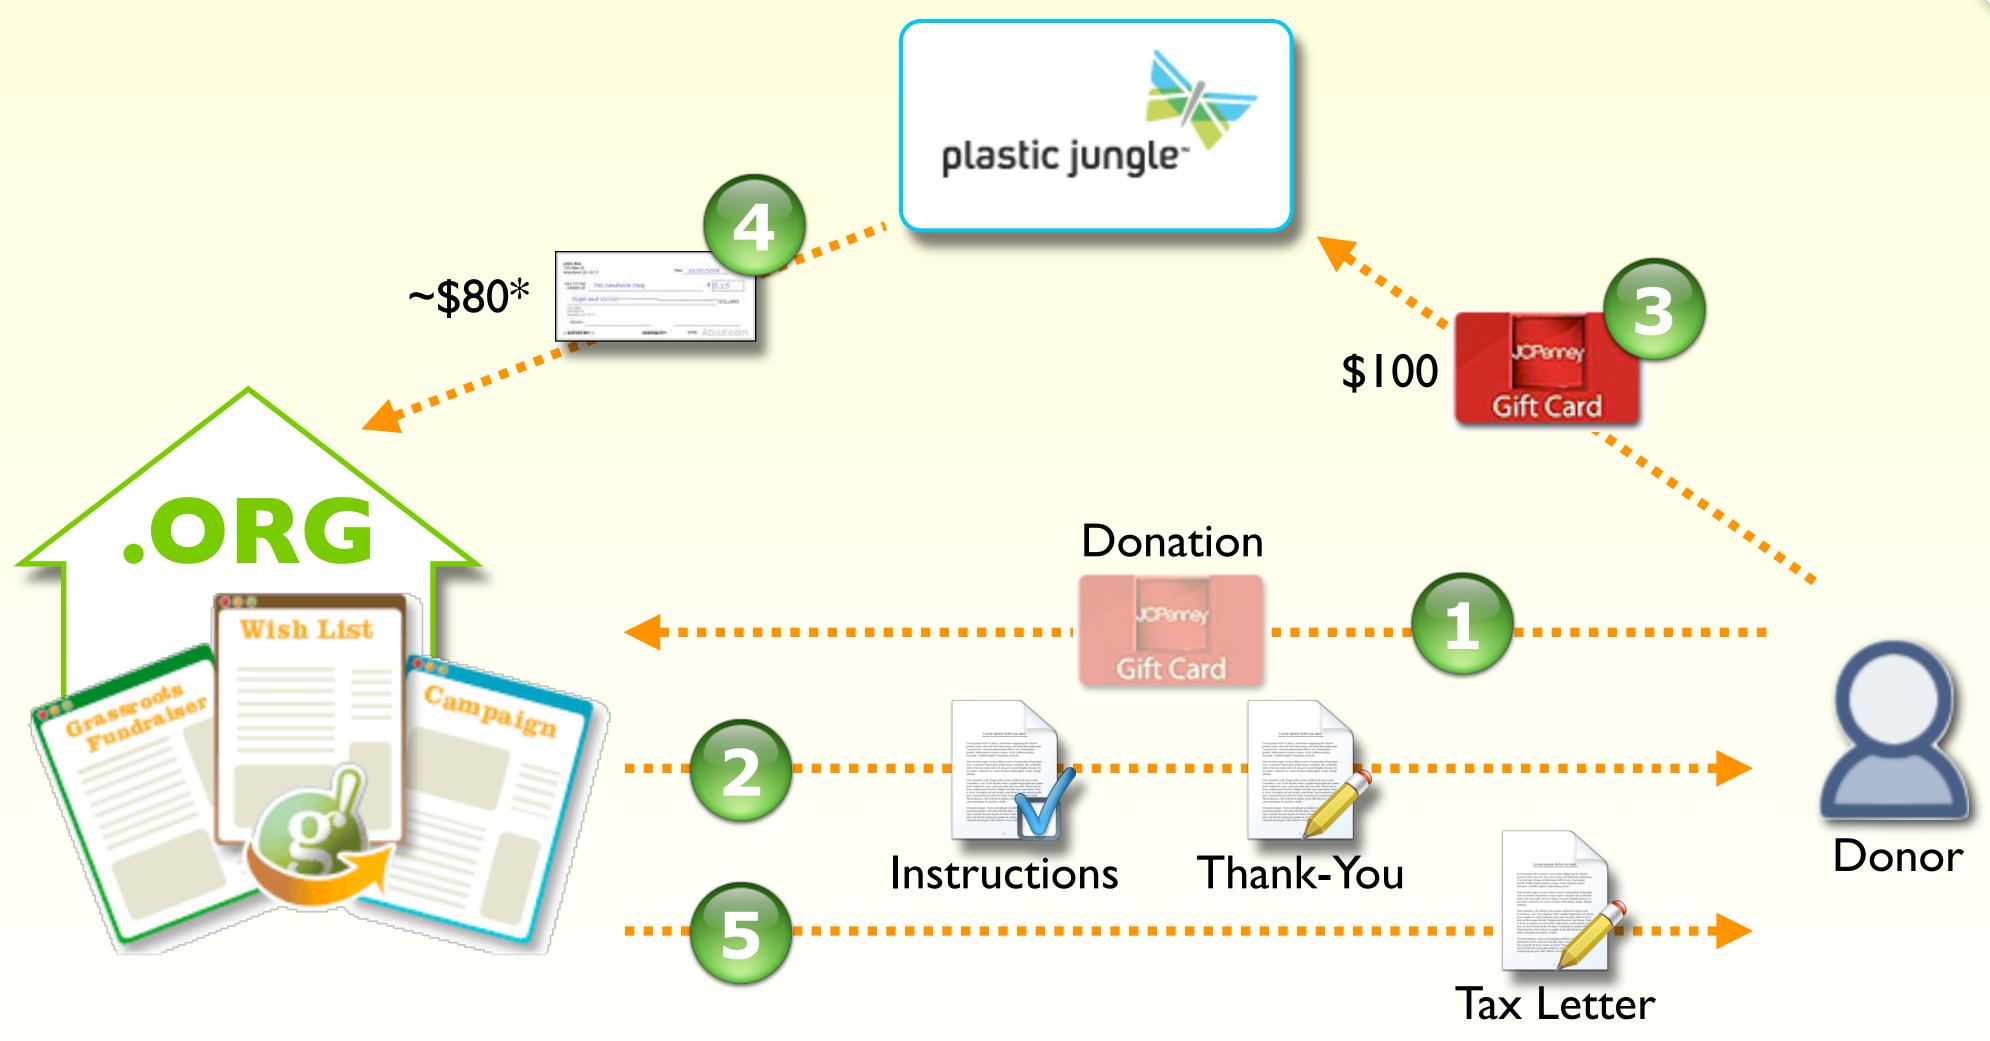

## Why accept Gift Cards...

\*Varies per Gift Card

#### What do you have to do...

#### It's as simple as 1 - 2 - 3...

| Donation Types                                                                                                                           |                  |                      |                   |                    |  |
|------------------------------------------------------------------------------------------------------------------------------------------|------------------|----------------------|-------------------|--------------------|--|
| Choose the methods of payment you will accept and create a "Thank You" note for each. You may also add special instructions if you wish. |                  |                      |                   |                    |  |
| Payment Type                                                                                                                             | Accepted?        | Special Instructions | Pledged Thank You | Received Thank You |  |
| Credit Card                                                                                                                              | lacktriangledown | n/a                  |                   | Edit               |  |
| Check by Mail                                                                                                                            | $\blacksquare$   | Edit                 | Edit              | Edit               |  |
| Stock Transfers                                                                                                                          |                  | Edit                 | Create            | Create             |  |
| Wire Transfers                                                                                                                           | lacktriangledown | Edit                 | Edit              | Edit               |  |
| Pledges                                                                                                                                  | $\blacksquare$   | Edit                 | Edit              | Edit               |  |
| Gift Cards                                                                                                                               |                  | Edit                 | Create            | Create             |  |
|                                                                                                                                          |                  |                      |                   |                    |  |