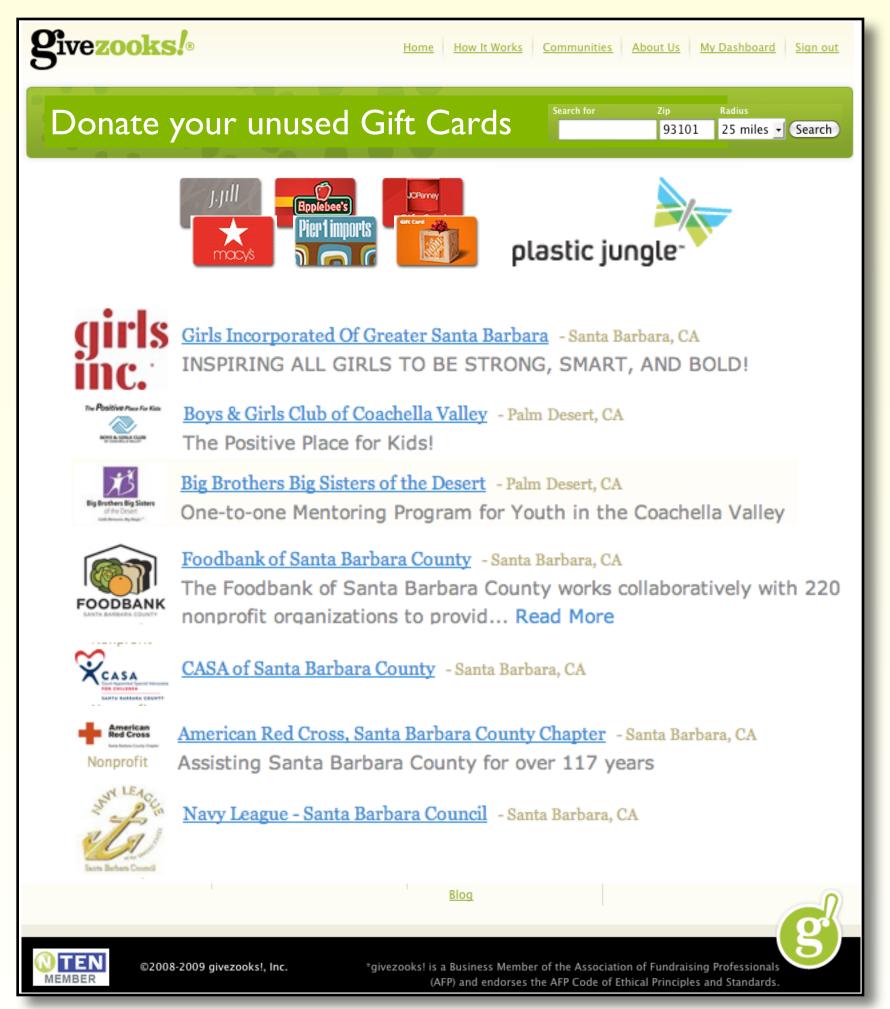

#### Promotion

Listing on our promotional page for Organizations accepting Gift Cards