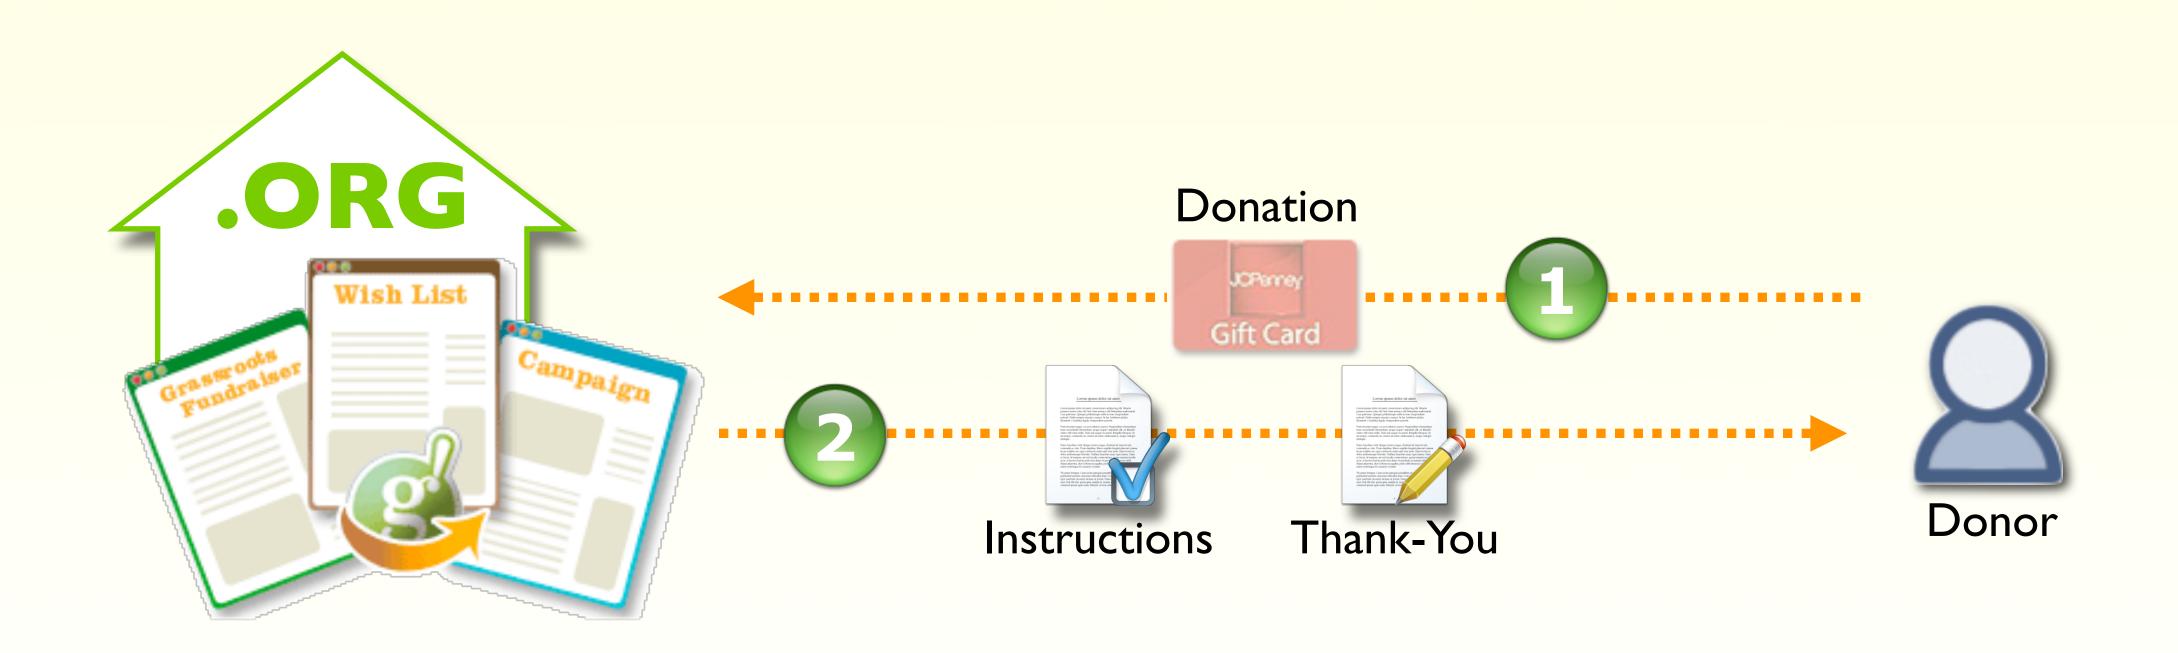

#### What do you have to do...

#### It's as simple as 1 - 2 - 3...

| Donation Types                                                                                                                           |                  |                      |                   |                    |  |
|------------------------------------------------------------------------------------------------------------------------------------------|------------------|----------------------|-------------------|--------------------|--|
| Choose the methods of payment you will accept and create a "Thank You" note for each. You may also add special instructions if you wish. |                  |                      |                   |                    |  |
| Payment Type                                                                                                                             | Accepted?        | Special Instructions | Pledged Thank You | Received Thank You |  |
| Credit Card                                                                                                                              | lacktriangledown | n/a                  |                   | Edit               |  |
| Check by Mail                                                                                                                            | $\blacksquare$   | Edit                 | Edit              | Edit               |  |
| Stock Transfers                                                                                                                          |                  | Edit                 | Create            | Create             |  |
| Wire Transfers                                                                                                                           | lacktriangledown | Edit                 | Edit              | Edit               |  |
| Pledges                                                                                                                                  | $\blacksquare$   | Edit                 | Edit              | Edit               |  |
| Gift Cards                                                                                                                               |                  | Edit                 | Create            | Create             |  |
|                                                                                                                                          |                  |                      |                   |                    |  |