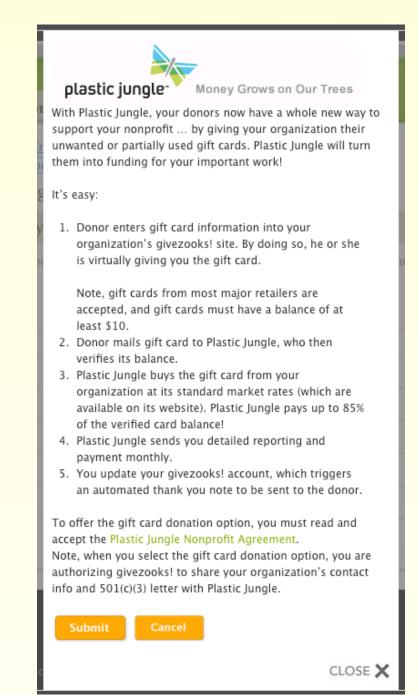

| lacktriangledown | Edit                 | Edit              | Edit               |  |
| Pledges                                                                                                                                  | $\blacksquare$   | Edit                 | Edit              | Edit               |  |
| Gift Cards                                                                                                                               |                  | Edit                 | Create            | Create             |  |
|                                                                                                                                          |                  |                      |                   |                    |  |

Enable as a Giving Type



2 Accept Terms of Service

Create your Thank You emails

(We have created default templates to make it easy)

#### How will it look to the Donor...



CLOSE 🗶

New Donation Type

Select one of over 135 Gift Card Vendors

Card Serial Number

Estimated card value

| Donate to Gift Card Drive                                              | Ways to Give