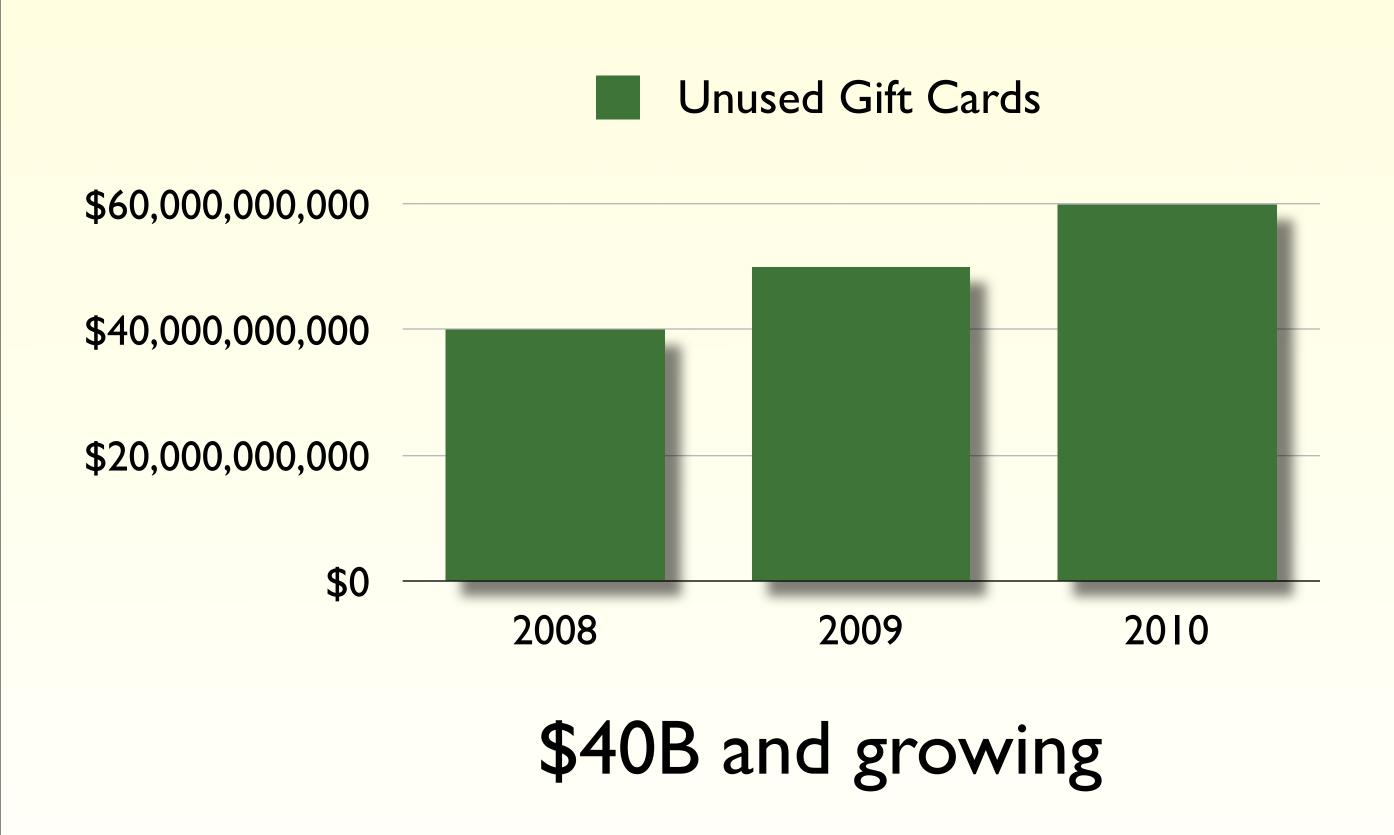

# Accepting Gift Cards as Donations

## Why accept Gift Cards...



































\*Varies per Gift Card

#### What do you have to do...



#### It's as simple as 1 - 2 - 3...

| Donation Types                                                                                                                           |                  |                      |                   |                    |  |
|------------------------------------------------------------------------------------------------------------------------------------------|------------------|----------------------|-------------------|--------------------|--|
| Choose the methods of payment you will accept and create a "Thank You" note for each. You may also add special instructions if you wish. |                  |                      |                   |