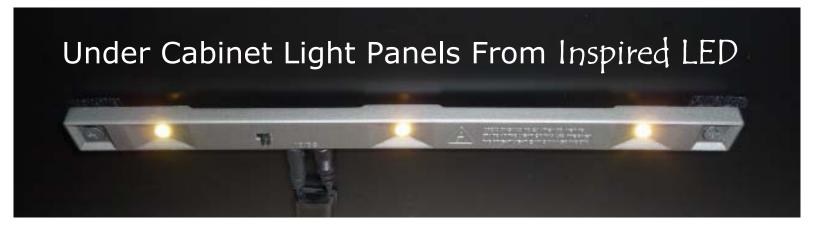

Light Panels are ideally suited for under the counter task lighting applications, kitchen lighting, jewelry lighting, decorative lighting and reading lighting. Light Panels are brushed aluminum in color to blend with today's kitchen styles. Components are sold as a kit and can be also purchased individually to create a system of up to Ten Light Panels.