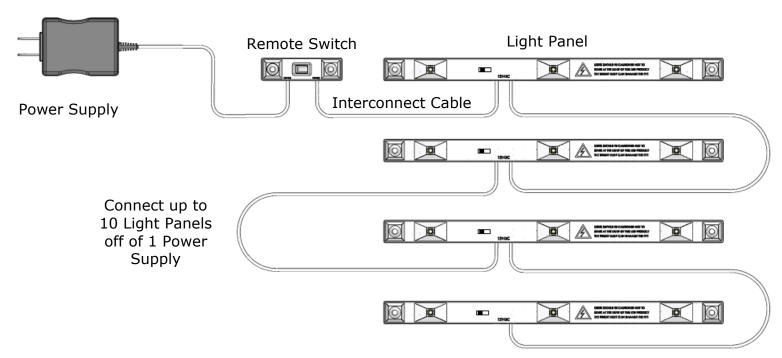

## Interconnection -

## Specifications -

- x Power Supply − 45 x 60 x 25mm Energy Star UL Listed 100 120VAC in 12VDC / 1Amp output.
- x ¾ Watt Light Panel 280(L) x 15.5(W) x 10(H)mm 12VDC, 3 LEDs, Screw or Tape mounting.
- $\times$  Remote Switch 55(L) x 20(W) x 20(H)mm, Screw or Tape mounting.
- ▼ Interconnect Cable 3′, 6′ & 12′ lengths available.