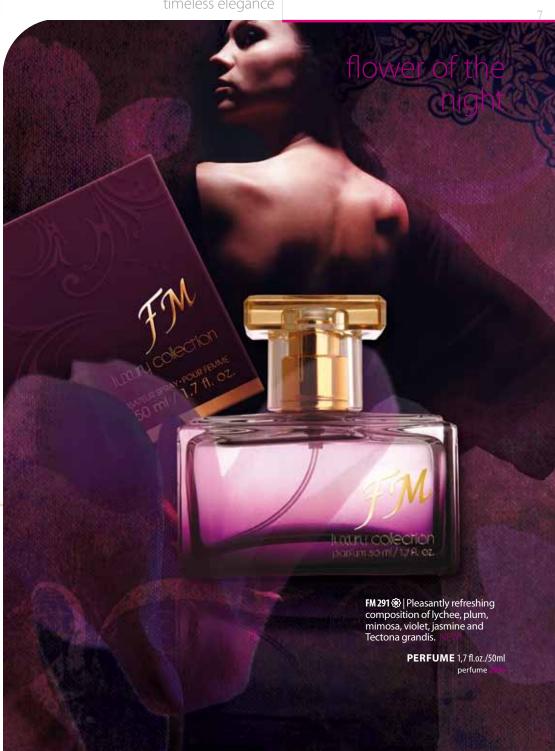

nce holders of any of these brands.



| womens products   | 42- |
|-------------------|-----|
| Troniens products |     |

> hand and nail creams

> body balms

> shower gels

mens products 44-45

> body balm

> shower gels

additional

48-51

> comparison tables

> quiz 'Get to know yourself better'

timeless elegance

for the first time in FM – mens perfumes he

PERFUME 1,7 fl.oz./50ml

perfect match

FM 288 (\*\*) Brave and distinct combination of tiramisu scent, vanilla, magnolia, peony and honeysuckle.

FM 286 | Emphasizing the sensual, mature aroma of rose, patchouli, amber, bergamot and orange.

FM 198 ★ | Pretty extraordinary composition of amber, white pepper and papyrus. NEW!

FM 300 | Light, dynamic composition of grapefruit, lemon and bergamot with lavender and cedar. NEW!







A variety of experiences FM 293 Temptation of warm aroma of vanilla, ivy, mandarin, jasmine and cedar. NEW! Luxury Colle PERFUME 1,7 fl.oz./50ml 50 ml/1.7 fl. oz.









FM 161 Very feminine, classic fragrance of orange flower, rose and orchid.

FM 162 Oriental scent of Egyptian musk combined with the sweetness of honey and vanilla.

FM 192 | Captivating notes of tiare flower, lily, orange and sweet honey.

FM 193 🐥 | Waking emotions aroma of rose, sandalwood, mahogany and cane nut.

FM 141 Crystal clear accord of ice warmed by the notes of pomegranate, peony, ambergris and musk.

FM 142 💝 | Strongly addictive composition of vanilla, sandalwood, Bulgarian rose and tuberose.

FM 143 🛞 | Delicate and charming aroma of mandarin, blackcurrant and heliotrope.

FM 144 Seductive and very fe