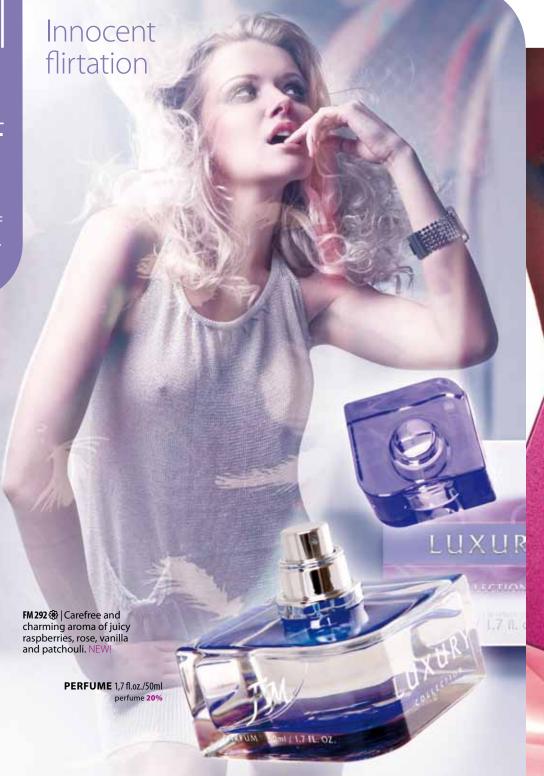

gels

mens products 44-45

> body balm

> shower gels

additional

48-51

> comparison tables

> quiz 'Get to know yourself better'

timeless elegance

for the first time in FM – mens perfumes he

PERFUME 1,7 fl.oz./50ml

perfect match

FM 288 (\*\*) Brave and distinct combination of tiramisu scent, vanilla, magnolia, peony and honeysuckle.

FM 286 | Emphasizing the sensual, mature aroma of rose, patchouli, amber, bergamot and orange.

FM 198 ★ | Pretty extraordinary composition of amber, white pepper and papyrus. NEW!

FM 300 | Light, dynamic composition of grapefruit, lemon and bergamot with lavender and cedar. NEW!







A variety of experiences FM 293 Temptation of warm aroma of vanilla, ivy, mandarin, jasmine and cedar. NEW! Luxury Colle PERFUME 1,7 fl.oz./50ml 50 ml/1.7 fl. oz.









FM 161 Very feminine, classic fragrance of orange flower, rose and orchid.

FM 162 Oriental scent of Egyptian musk combined with the sweetness of honey and vanilla.

FM 192 | Captivating notes of tiare flower, lily, orange and sweet honey.

FM 193 🐥 | Waking emotions aroma of rose, sandalwood, mahogany and cane nut.

FM 141 Crystal clear accord of ice warmed by the notes of pomegranate, peony, ambergris and musk.

FM 142 💝 | Strongly addictive composition of vanilla, sandalwood, Bulgarian rose and tuberose.

FM 143 🛞 | Delicate and charming aroma of mandarin, blackcurrant and heliotrope.

FM 144 Seductive and very feminine aroma of jasmine, white musk and incense.

FM 146 Mysterious composition of fresh Jamaican pepper, freesia and hibiscus.

FM 147 This is the only composition where