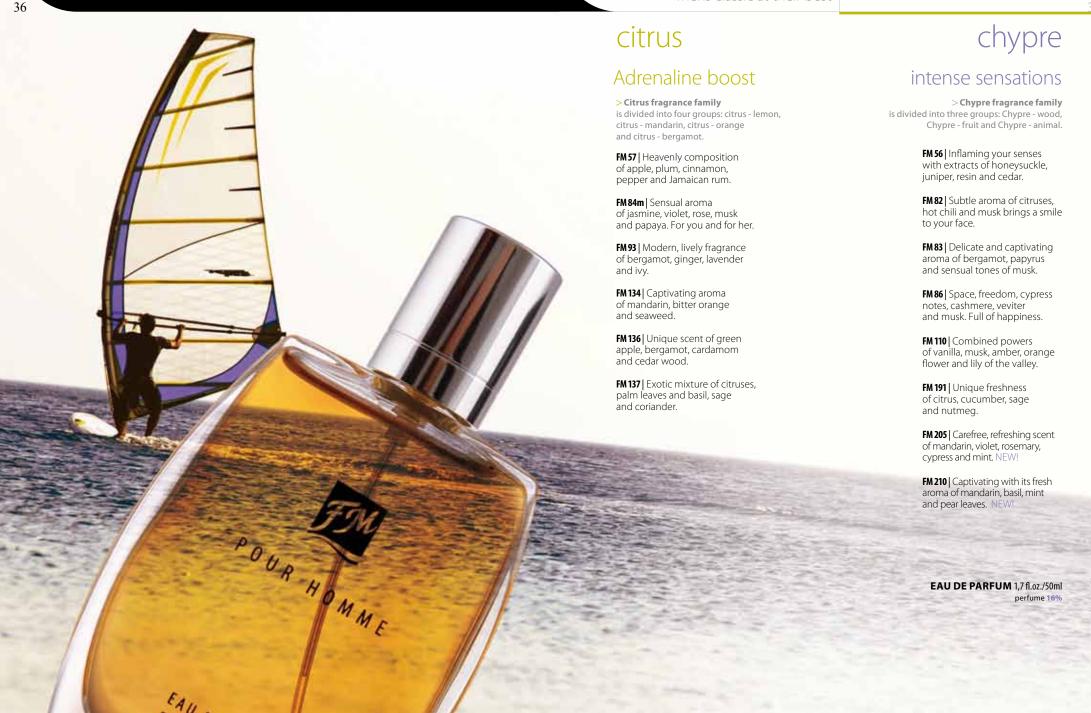

## citrus

#### Citrus fragrance family

is divided into four groups: citrus-lemon, citrus-mandarin, citrus-orange and citrus-bergamot.

Vivid, intense colors of citrus fruit express an unfettered joy of life. They boost energy and make life extremely colorful. Now you know what it is like to be dressed in the rays of sun

FM 06 | Selected mixed notes of citruses and oak moss.

FM23 | Sweet and very seductive notes of tangerine, jasmine and vanilla.

FM33 | Refreshing power of jasmine, white rose, bamboo, apple and lemon.

**FM 44** A joyously liberating fragrance of redcurrant aroma, orchid and white cactus.

FM 84w | Seductive aroma of jasmine, violet, rose, musk and papaya. For you and for him.

FM 260 | Delicate and tempting fresh aroma of mandarin, violet, magnolia, jasmine and freesia. NEW!

> PERFUME 1,0 fl.oz./30ml perfume 20%