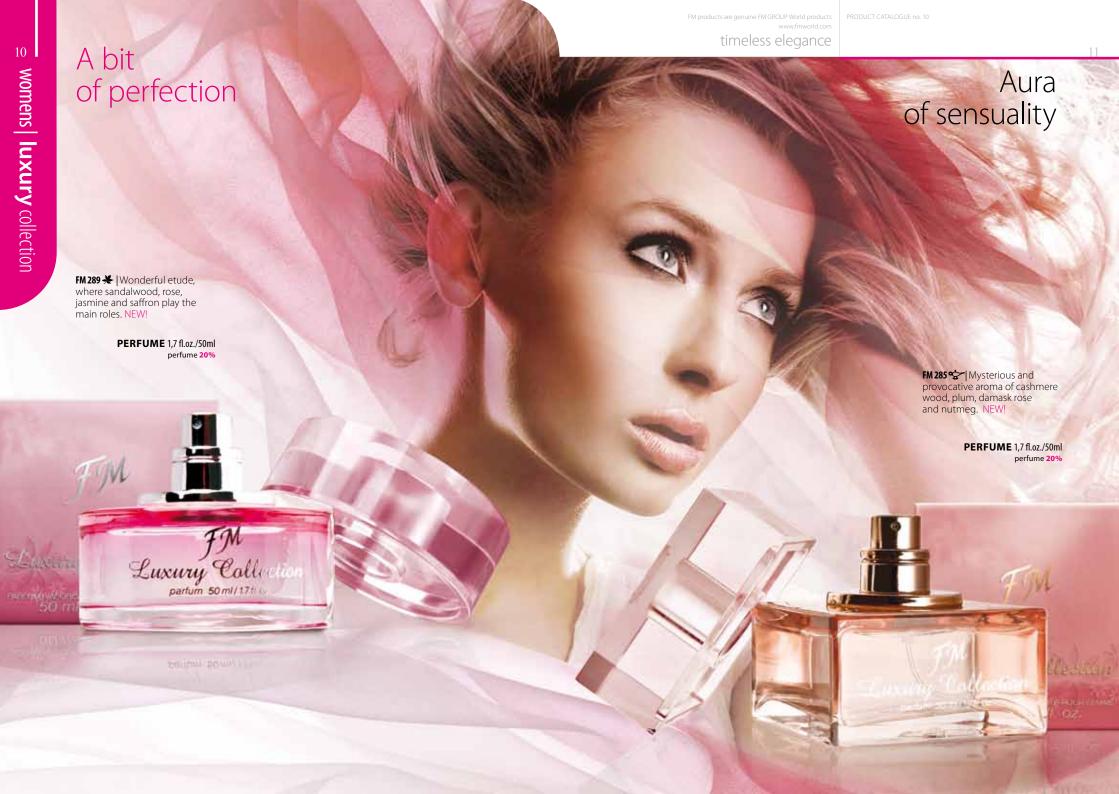

FM 286 | Emphasizing the sensual, mature aroma of rose, patchouli, amber, bergamot and orange.

FM 198 ★ | Pretty extraordinary composition of amber, white pepper and papyrus. NEW!

FM 300 | Light, dynamic composition of grapefruit, lemon and bergamot with lavender and cedar. NEW!