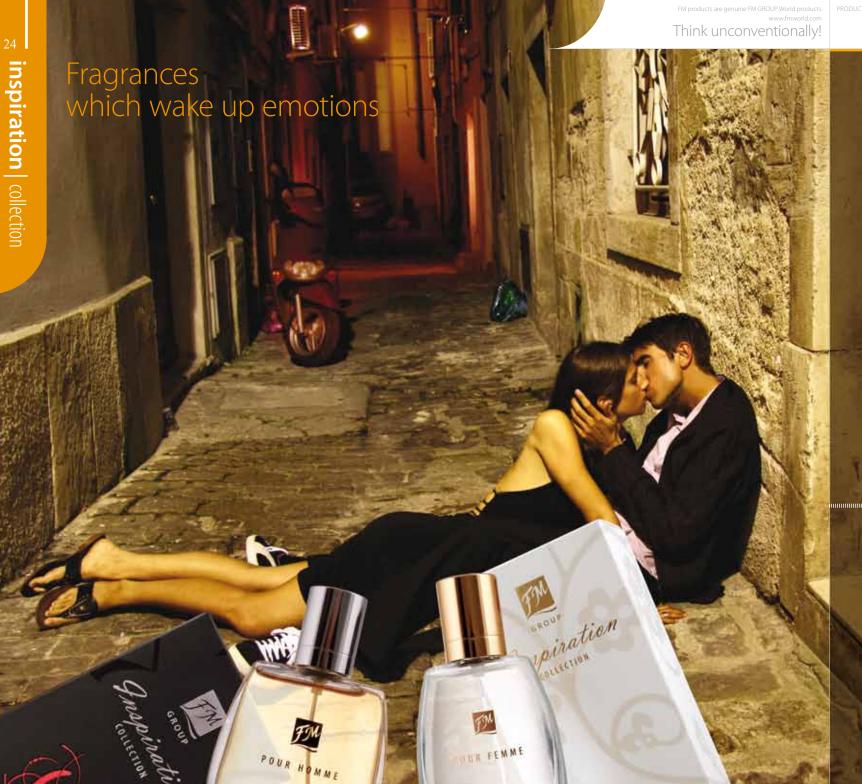

omones.





PERFUME 1,0 fl.oz./30ml perfume 20%

FM 171 | Full of contradictions dominated by the aroma of pomegranate, black orchid, violet and mahogany tree.

FM 172 | Typical vacation, fresh fragrance of peony, lily, vanilla and bergamot.

FM 173 Dreamy composition of bitter almonds, vanilla, musk, moss and Jacaranda tree.

FM 174 |Scent conjured up from fresh lilies, freesia, magnolia and jasmine.

FM 177 A scent of saffron, incense, vanilla, bergamot and orange flower to free your desires.

EAU DE PARFUM 1,7 fl.oz./50ml

FM 92 Elegant and original aroma of citruses, nutmeg and sandalwood.

FM94 1 | Cologne accord, sandalwood, patchouli, vetiver, ambergis, oak moss – fragrance of victory.

FM 120 1 | Chypre scent combining freshness of lemon and grapefruit with a deep note of amber.





#### > The family of floral fragrances

is divided into 5 groups: floral - fruit, floral - oriental, floral - water, floral - green, and floral - aldehyde.

FM 04 Original notes of blackcurrant, cucumber, Italian lemon, freesia and magnolia.

**FM 07** Charming scent of sweet pear, freesia and jasmine.

**FM 10** | Fresh notes of mandarin, rose, ivy and African orchid.

**FM 11** | Stunning combination of fresh grass, coriander and coffee bean flavours.

**FM 17** | Seductive scent created by combining apple, freesia, tuberose and jasmine.

**FM 21** | Warm, dreamy scent of rose, jasmine and ylang-ylang flower.

**FM25** A harmonious blend of freesia, iris, passionflower, exotic fruit and white cedar.

FM 81 | Eccentric scent of magnolia, lily of the valley, rose and violet, complement