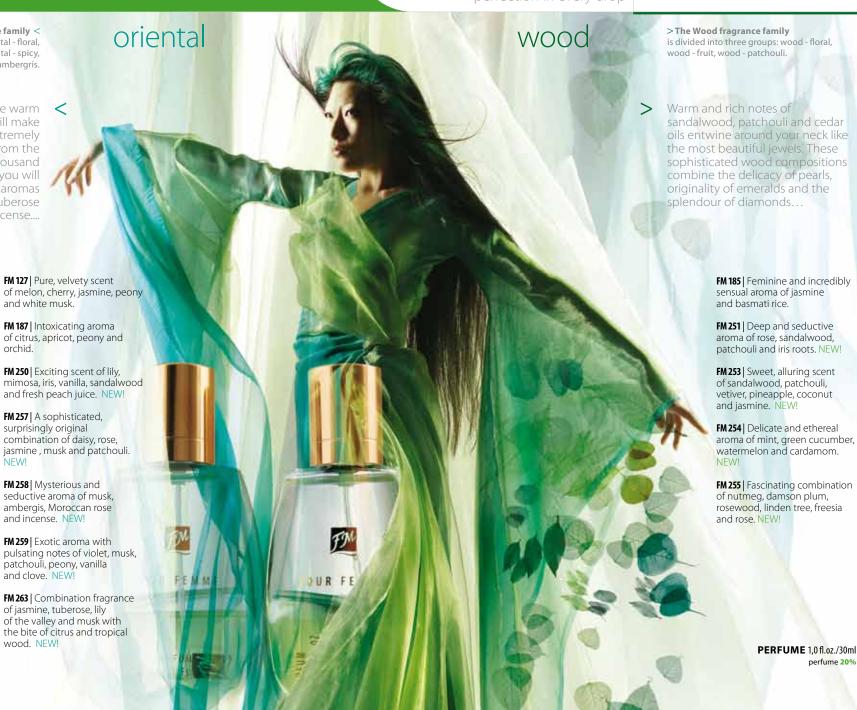

#### Oriental fragrance family < is divided into five groups: oriental - floral, oriental - fruit, oriental - wood, oriental - spicy, oriental - ambergris.

Just a few drops of the warm oriental compositions will make you feel relaxed and extremely alluring. Like a heroine from the book "The Book of the Thousand Nights and One Night" you will adorn yourself with sensual aromas of vanilla, jasmine, tuberose and incense....

FM 02 | Joyful notes of incense, jasmine, magnolia, pear and gooseberry.

FM 09 | Deeply memorable extract of green fruits, vanilla and musk.

FM 12 | Full of energy, hypnotic fragrance of passion fruit, vanilla, maple tree and jasmine.

FM 24 | Exotic bouquet composed with dominating aromas of mango and mandarin.

FM 26 | Oriental blend of orchid, magnolia and pepper.

FM 32 | Intriguing and ambiguous aroma of mandarin, blackberry and mango with the sweetness of honey and chocolate.

FM 98 | Mysterious aroma of white musk, vanilla, incense, orange flower and pear.

FM 101 | Mysterious aroma of white musk, vanilla, incense, orange flower and pear.

FM 109 | Unique combination of vanilla, musk, woody scents, rose, jasmine and lily of the valley.

**FM231** | Delightfully cool aroma of rose, jasmine and water lilies.

FM 232 🕸 | The most beautiful scents of peony, fresh violet leaves and Baie rose.

FM233 \$\ | Impressive combination of mandarin, white flowers and vanilla.

FM 234 ⊕ | Natural aroma of tea roses, tulips and irises.

FM 235 | Sophisticated scent of cardamom, violet and orange leaves.

FM 236 [Alittle flirtatious aroma of orange, grapefruit, Thai lily, gardenia and violet.

FM237 Provoking and kittenish notes of peony, blackcurrant and vanilla.

FM238 Unique bouquet of orange flowers, hyacinths, tuberose and carnations.

FM239 [4] Vibrant and intense fragrance of iris, Ceylon tea and campanulas.

**FM 240 ⊕** | Tempting aroma of wild strawberries underlined with cherry and jasmine flowers.

mens classic at their best