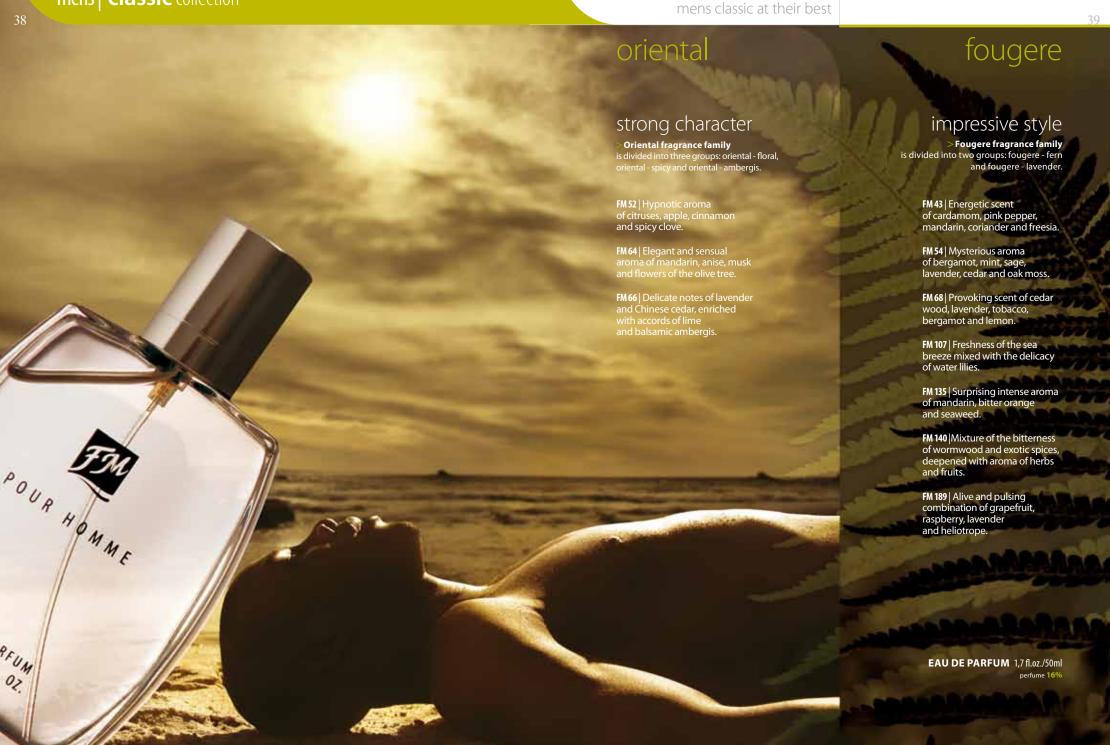

#### Oriental fragrance family < is divided into five groups: oriental - floral, oriental - fruit, oriental - wood, oriental - spicy, oriental - ambergris.

Just a few drops of the warm oriental compositions will make you feel relaxed and extremely alluring. Like a heroine from the book "The Book of the Thousand Nights and One Night" you will adorn yourself with sensual aromas of vanilla, jasmine, tuberose and incense....

FM 02 | Joyful notes of incense, jasmine, magnolia, pear and gooseberry.

FM 09 | Deeply memorable extract of green fruits, vanilla and musk.

FM 12 | Full of energy, hypnotic fragrance of passion fruit, vanilla, maple tree and jasmine.

FM 24 | Exotic bouquet composed with dominating aromas of mango and mandarin.

FM 26 | Oriental blend of orchid, magnolia and pepper.

FM 32 | Intriguing and ambiguous aroma of mandarin, blackberry and mango with the sweetness of honey and chocolate.

FM 98 | Mysterious aroma of white musk, vanilla, incense, orange flower and pear.

FM 101 | Mysterious aroma of white musk, vanilla, incense, orange flower and pear.

FM 109 | Unique combination of vanilla, musk, woody scents, rose, jasmine and lily of the valley.

**FM231** | Delightfully cool aroma of rose, jasmine and water lilies.

FM 232 🕸 | The most beautiful scents of peony, fresh violet leaves and Baie rose.

FM233 \$\ | Impressive combination of mandarin, white flowers and vanilla.

FM 234 ⊕ | Natural aroma of tea roses, tulips and irises.

FM 235 | Sophisticated scent of cardamom, violet and orange leaves.

FM 236 [Alittle flirtatious aroma of orange, grapefruit, Thai lily, gardenia and violet.

FM237 Provoking and kittenish notes of peony, blackcurrant and vanilla.

FM238 Unique bouquet of orange flowers, hyacinths, tuberose and carnations.

FM239 [4] Vibrant and intense fragrance of iris, Ceylon tea and campanulas.

**FM 240 ⊕** | Tempting aroma of wild strawberries underlined with cherry and jasmine flowers.

mens classic at their best