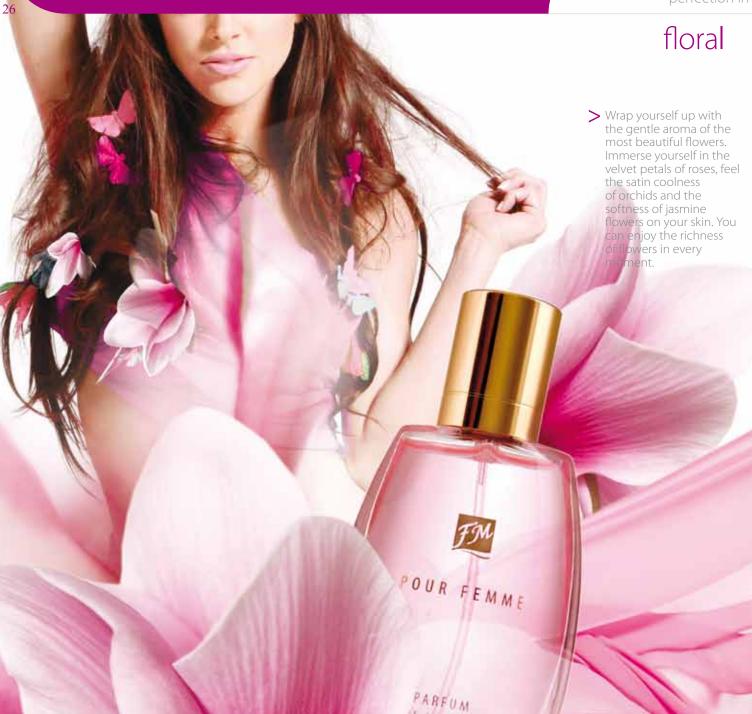

#### > The family of floral fragrances

is divided into 5 groups: floral - fruit, floral - oriental, floral - water, floral - green, and floral - aldehyde.

FM 04 Original notes of blackcurrant, cucumber, Italian lemon, freesia and magnolia.