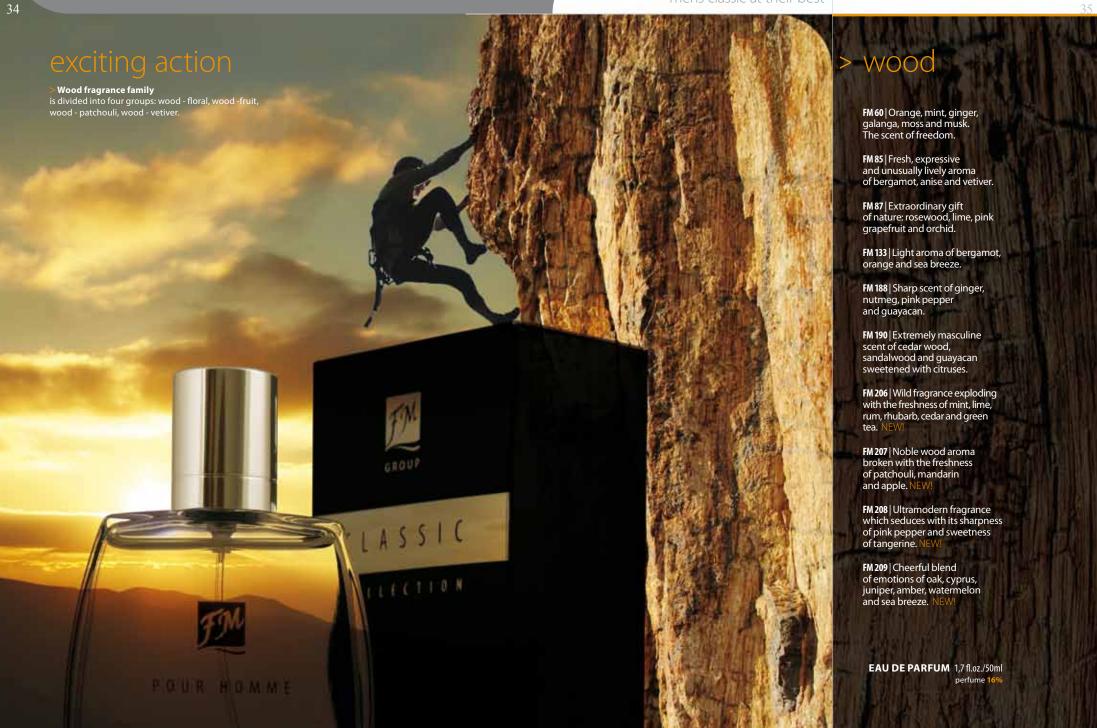

## chypre

#### > The family of Chypre fragrances is divided into three groups: Chypre - wood, Chypre - fruit and Chypre - animal.

Throw an ethereal scarf over your shoulders weaved with the herbal aroma of patchouli and refreshing citrus notes. Let each of your movements raise a gentle breeze of precious cedar and oak moss ...

FM 05 | Delightful and intriguing aroma of sandalwood, coriander, rose and vanilla.

FM 18 | Radiant notes of orange, grapefruit and bergamot mixed with the sweetness of jasmine and rose.

FM34 | Fresh wave of citruses, hyacinth and iris with a hint of patchouli and pink pepper.

FM80 | Intriguing aroma of green mandarin, violet, strawberry sorbet and caramelised popcorn.

FM252 | Elegant aroma of calabrias bergamot, orange, juniper berries, cypress and almonds. NEW!

## citrus

#### Citrus fragrance family

is divided into four groups: citrus-lemon, citrus-mandarin, citrus-orange and citrus-bergamot.

Vivid, intense colors of citrus fruit express an unfettered joy of life. They boost energy and make life extremely colorful. Now you know what it is like to be dressed in the rays of sun

FM 06 | Selected mixed notes of citruses and oak moss.

FM23 | Sweet and very seductive notes of tangerine, jasmine and vanilla.

FM33 | Refreshing power of jasmine, white rose, bamboo, apple and lemon.

**FM 44** A joyously liberating fragrance of redcurrant aroma, orchid and white cactus.

FM 84w | Seductive aroma of jasmine, violet, rose, musk and papaya. For you and for him.

FM 260 | Delicate and tempting fresh aroma of mandarin, violet, magnolia, jasmine and freesia. NEW!

> PERFUME 1,0 fl.oz./30ml perfume 20%