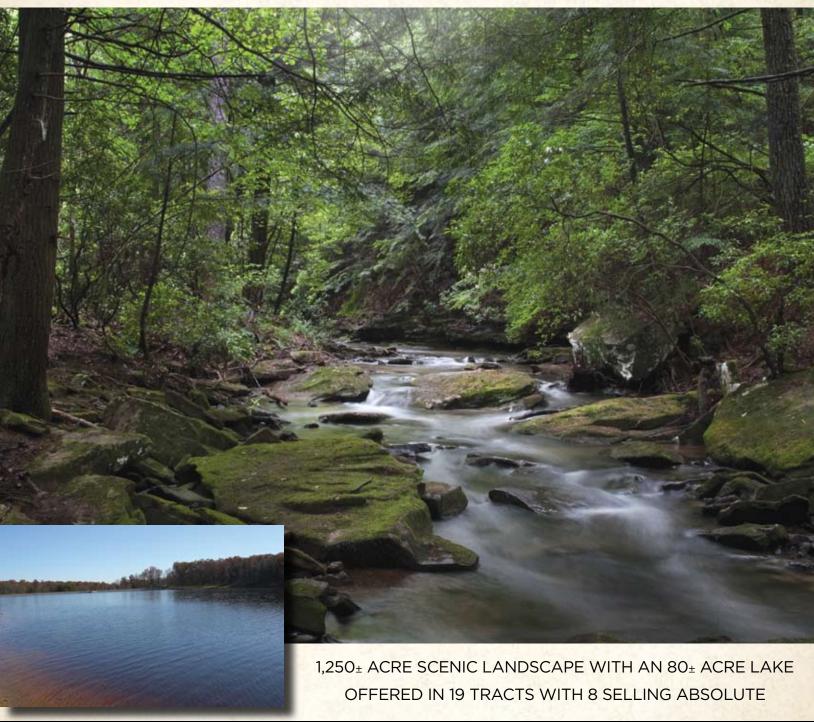

## WALDEN'S RIDGE LAKE

This property is located in the Hendon community near Dunlap & Pikeville, TN. Walden's Ridge Lake is a breathtaking  $1,250_{\pm}$  acre scenic landscape in southeastern Tennessee. Offered in 19 tracts with 8 tracts selling absolute, this property surrounds a private  $80_{\pm}$  acre lake bordered by 17 of the available tracts. With rolling hills, hollows, a cave, and streams flowing throughout, this property is ideal for the outdoor enthusiast or those seeking a natural retreat rich with wildlife and picturesque views.

## AUCTION

SATURDAY, DECEMBER 5TH • 11:00 AM (CT)

WALDEN'S RIDGE LAKE, Hendon, TN

[1,250± acre Scenic Landscape with an 80± Acre Lake in 19 tracts • 8 Tracts Selling Absolute]