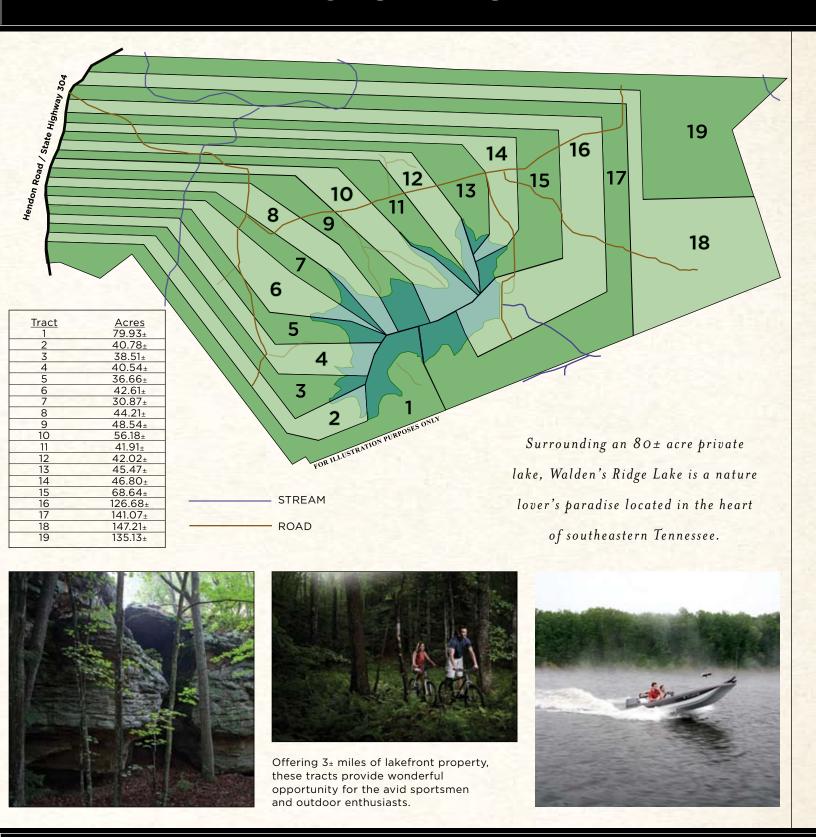

## WALDEN'S RIDGE LAKE

This property is located in the Hendon community near Dunlap & Pikeville, TN. Walden's Ridge Lake is a breathtaking  $1,250_{\pm}$  acre scenic landscape in southeastern Tennessee. Offered in 19 tracts with 8 tracts selling absolute, this property surrounds a private  $80_{\pm}$  acre lake bordered by 17 of the available tracts. With rolling hills, hollows, a cave, and streams flowing throughout, this property is ideal for the outdoor enthusiast or those seeking a natural retreat rich with wildlife and picturesque views.

Every tract offered in Walden's Ridge Lake will provide owners with lake access and a common area complete with a dock. Public water and electricity are available on all tracts. Hardwoods are plentiful and the topography of each tract is unique to the area.